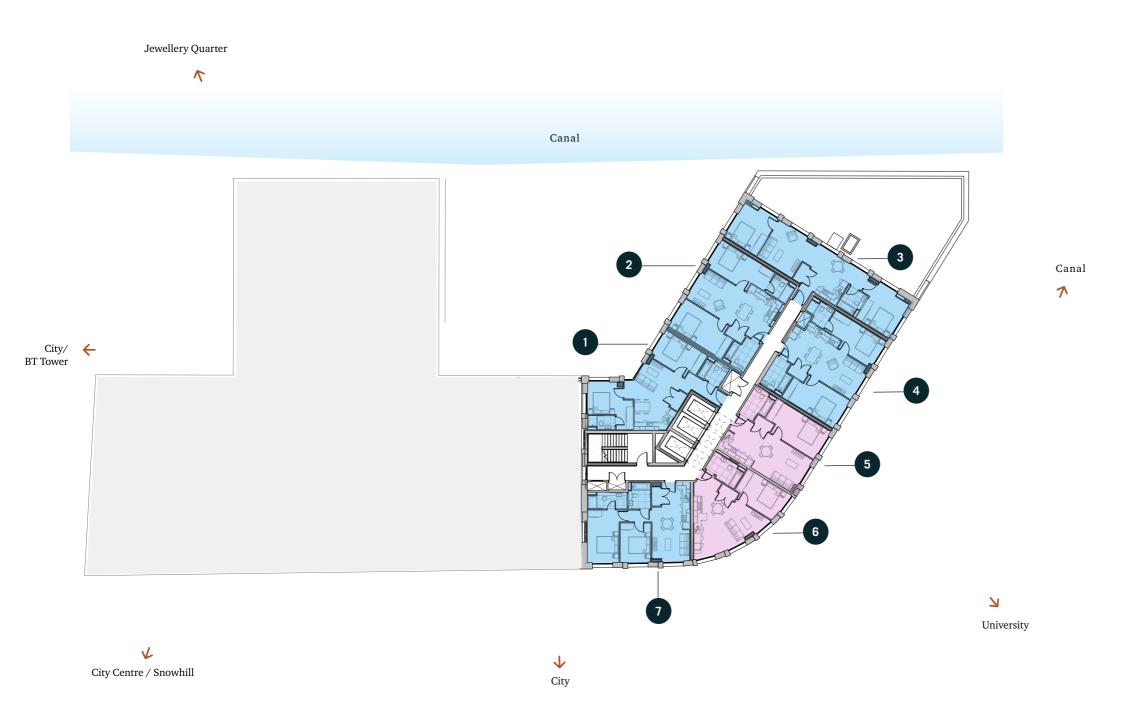

# Level Seven - Twenty Two

| <br> |         |                         |        |
|------|---------|-------------------------|--------|
|      | BEDROOM | INTERNAL SIZE<br>(SQFT) | (SQFT) |
| 1    | 2 Bed   | 662                     | 0      |
| 2    | 2 Bed   | 755                     | 0      |
| 3    | 2 Bed   | 717                     | 0      |
| 4    | 2 Bed   | 725                     | 0      |
| 5    | 1 Bed   | 544                     | 0      |
| 6    | 1 Bed   | 547                     | 0      |
| 7    | 2 Bed   | 660                     | 0      |