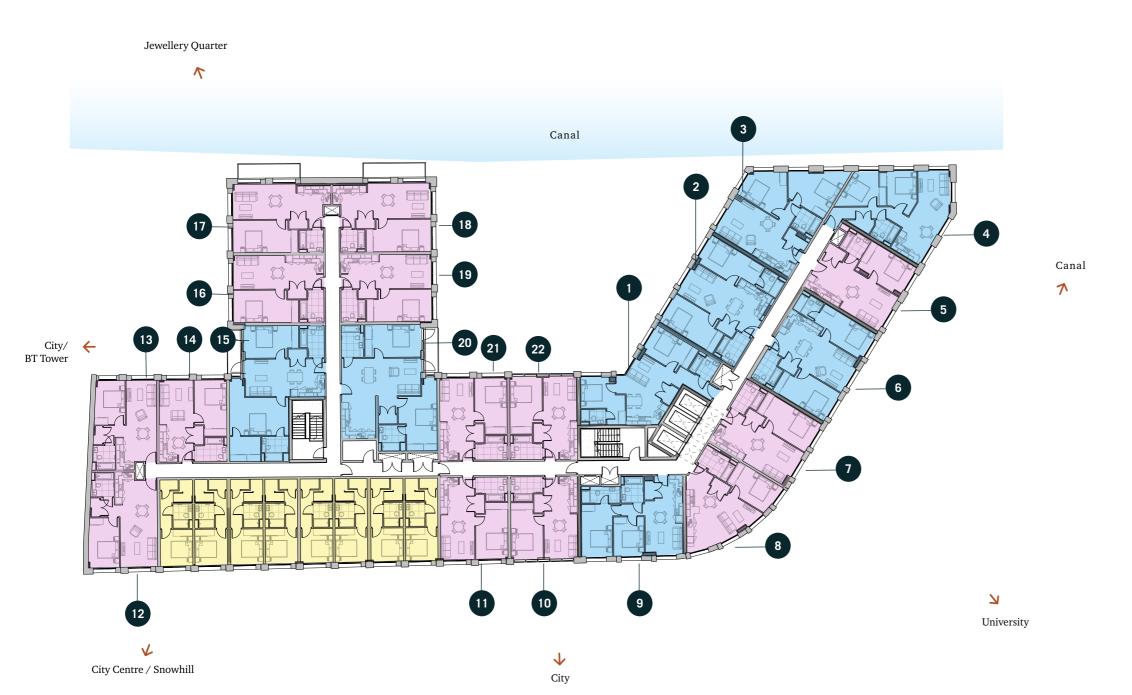

### Level One

|    | BEDROOM | INTERNAL SIZE<br>(SQFT) | BALCONY SIZE<br>(SQFT) |
|----|---------|-------------------------|------------------------|
| 1  | 2 Bed   | 658                     | 0                      |
| 2  | 2 Bed   | 755                     | 0                      |
| 3  | 2 Bed   | 716                     | 0                      |
| 4  | 2 Bed   | 716                     | 0                      |
| 5  | 1 Bed   | 529                     | 0                      |
| 6  | 2 Bed   | 741                     | 0                      |
| 7  | 1 Bed   | 543                     | 0                      |
| 8  | 1 Bed   | 547                     | 0                      |
| 9  | 2 Bed   | 654                     | 0                      |
| 10 | 1 Bed   | 471                     | 0                      |
| 11 | 1 Bed   | 480                     | 0                      |
| 12 | 1 Bed   | 541                     | 0                      |
| 13 | 1 Bed   | 469                     | 0                      |
| 14 | 1 Bed   | 478                     | 0                      |
| 15 | 2 Bed   | 831                     | 51                     |
| 16 | 1 Bed   | 526                     | 0                      |
| 17 | 1 Bed   | 547                     | 74                     |
| 18 | 1 Bed   | 547                     | 74                     |
| 19 | 1 Bed   | 529                     | 0                      |
| 20 | 2 Bed   | 910                     | 51                     |
| 21 | 1 Bed   | 479                     | 0                      |
| 22 | 1 Bed   | 470                     | 0                      |