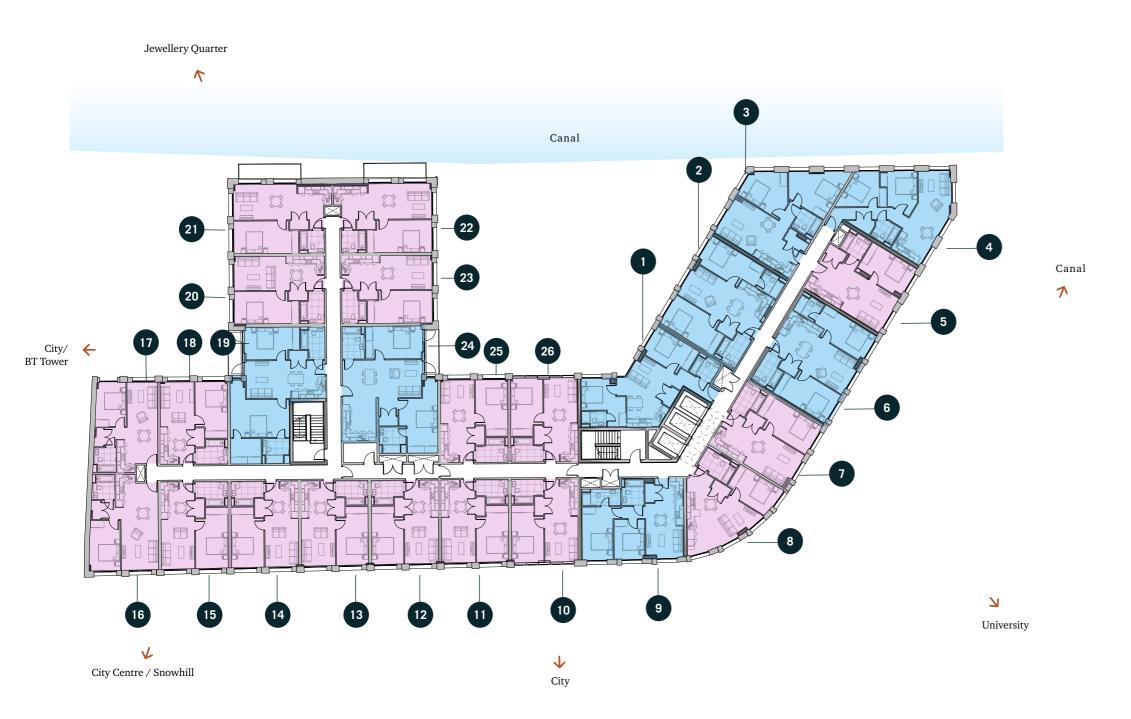

#### Level Ground

|    | BEDROOM      | INTERNAL SIZE<br>(SQFT) | BALCONY SIZE<br>(SQFT) |
|----|--------------|-------------------------|------------------------|
| 1  | 2 Bed        | 593                     | 140                    |
| 2  | 2 Bed        | 756                     | 205                    |
| 3  | 2 Bed        | 717                     | 117                    |
| 4  | 1 Bed Duplex | 466                     | 0                      |
| 5  | 1 Bed Duplex | 468                     | 0                      |
| 6  | 1 Bed Duplex | 473                     | 0                      |
| 7  | 1 Bed Duplex | 475                     | 0                      |
| 8  | 1 Bed Duplex | 481                     | 0                      |
| 9  | 1 Bed Duplex | 481                     | 0                      |
| 10 | 1 Bed Duplex | 485                     | 0                      |
| 11 | 1 Bed Duplex | 499                     | 0                      |
| 12 | 2 Bed        | 607                     | 194                    |
| 13 | 2 Bed        | 752                     | 80                     |
| 14 | 1 Bed        | 526                     | 118                    |
| 15 | 2 Bed Duplex | 824                     | 140                    |
| 16 | 2 Bed Duplex | 824                     | 140                    |
| 17 | 1 Bed        | 529                     | 99                     |
| 18 | 2 Bed        | 910                     | 112                    |
| 19 | 1 Bed        | 476                     | 97                     |