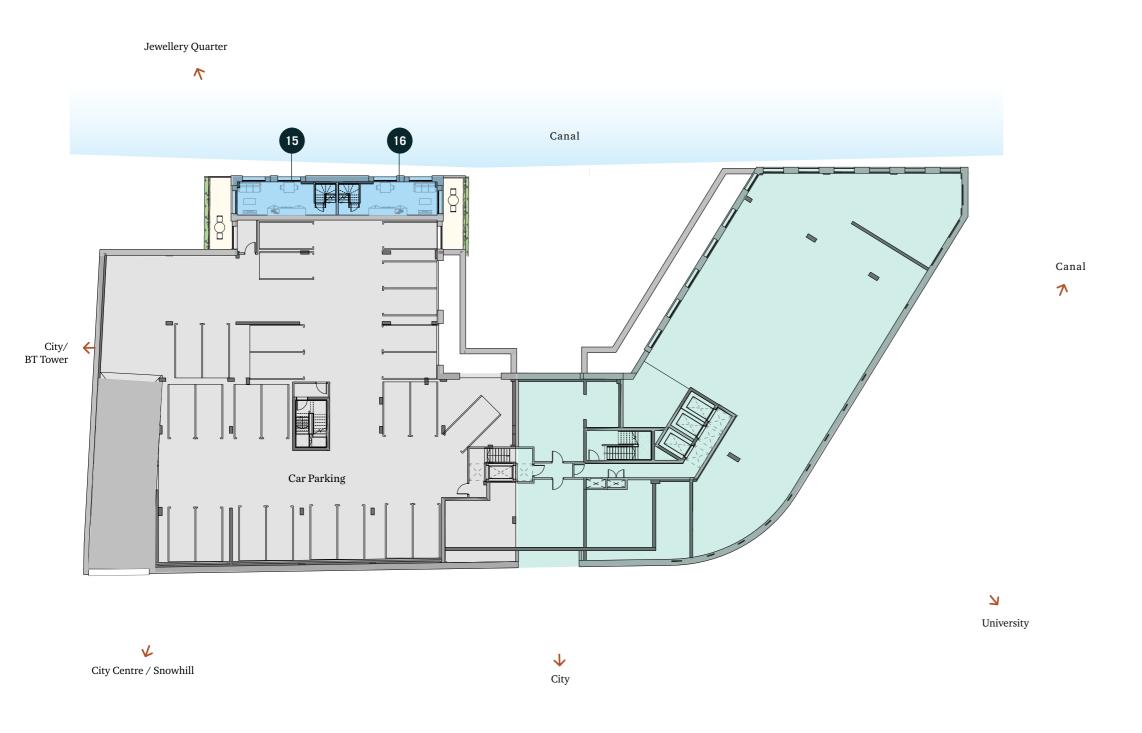

#### Lancaster Wharf

#### Floorplans

AFFINITY LIVING



#### Level Lower Ground







#### Level Ground





|    | BEDROOM      | INTERNAL SIZE<br>(SQFT) | BALCONY SIZE<br>(SQFT) |
|----|--------------|-------------------------|------------------------|
| 1  | 2 Bed        | 593                     | 140                    |
| 2  | 2 Bed        | 756                     | 205                    |
| 3  | 2 Bed        | 717                     | 117                    |
| 4  | 1 Bed Duplex | 466                     | 0                      |
| 5  | 1 Bed Duplex | 468                     | 0                      |
| 6  | 1 Bed Duplex | 473                     | 0                      |
| 7  | 1 Bed Duplex | 475                     | 0                      |
| 8  | 1 Bed Duplex | 481                     | 0                      |
| 9  | 1 Bed Duplex | 481