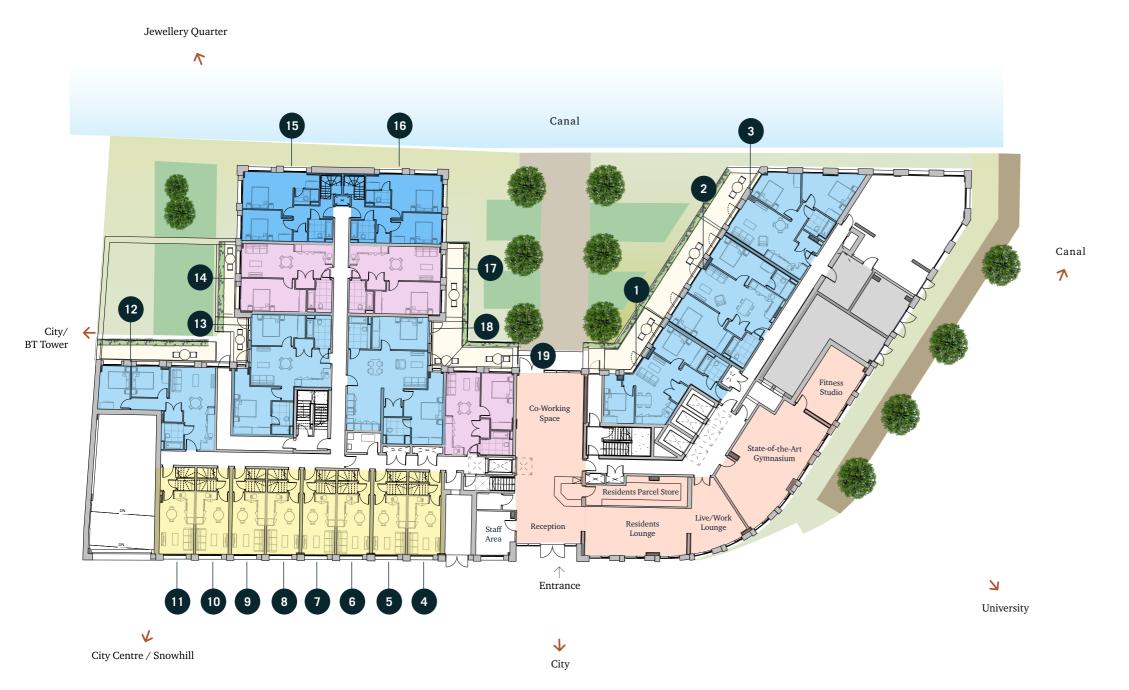

#### Level Ground

|    | BEDROOM      | INTERNAL SIZE<br>(SQFT) | BALCONY SIZE<br>(SQFT) |
|----|--------------|-------------------------|------------------------|
| 1  | 2 Bed        | 593                     | 140                    |
| 2  | 2 Bed        | 756                     | 205                    |
| 3  | 2 Bed        | 717                     | 117                    |
| 4  | 1 Bed Duplex | 466                     | 0                      |
| 5  | 1 Bed Duplex | 468                     | 0                      |
| 6  | 1 Bed Duplex | 473                     | 0                      |
| 7  | 1 Bed Duplex | 475                     | 0                      |
| 8  | 1 Bed Duplex | 481                     | 0                      |
| 9  | 1 Bed Duplex | 481                     | 0                      |
| 10 | 1 Bed Duplex | 485                     | 0                      |
| 11 | 1 Bed Duplex | 499                     | 0                      |
| 12 | 2 Bed        | 607                     | 194                    |
| 13 | 2 Bed        | 752                     | 80                     |
| 14 | 1 Bed        | 526                     | 118                    |
| 15 | 2 Bed Duplex | 824                     | 140                    |
| 16 | 2 Bed Duplex | 824                     | 140                    |
| 17 | 1 Bed        | 529                     | 99                     |
| 18 | 2 Bed        | 910                     | 112                    |
| 19 | 1 Bed        | 476                     | 97                     |