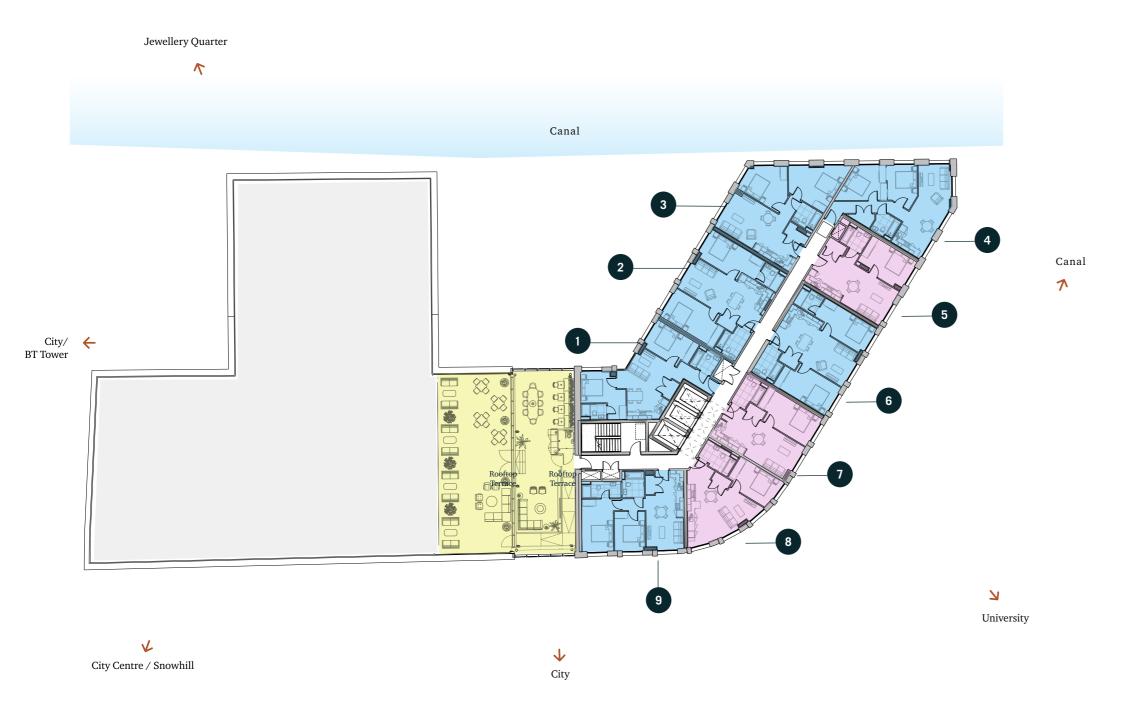

| <br> |         |                         |                        |
|------|---------|-------------------------|------------------------|
|      | BEDROOM | INTERNAL SIZE<br>(SQFT) | BALCONY SIZE<br>(SQFT) |
| 1    | 2 Bed   | 660                     | 0                      |
| 2    | 2 Bed   | 755                     | 0                      |
| 3    | 2 Bed   | 717                     | 0                      |
| 4    | 2 Bed   | 671                     | 0                      |
| 5    | 1 Bed   | 529                     | 0                      |
| 6    | 2 Bed   | 741                     | 0                      |
| 7    | 1 Bed   | 543                     | 0                      |
| 8    | 1 Bed   | 547                     | 0                      |
| 9    | 2 Bed   | 658                     | 0                      |