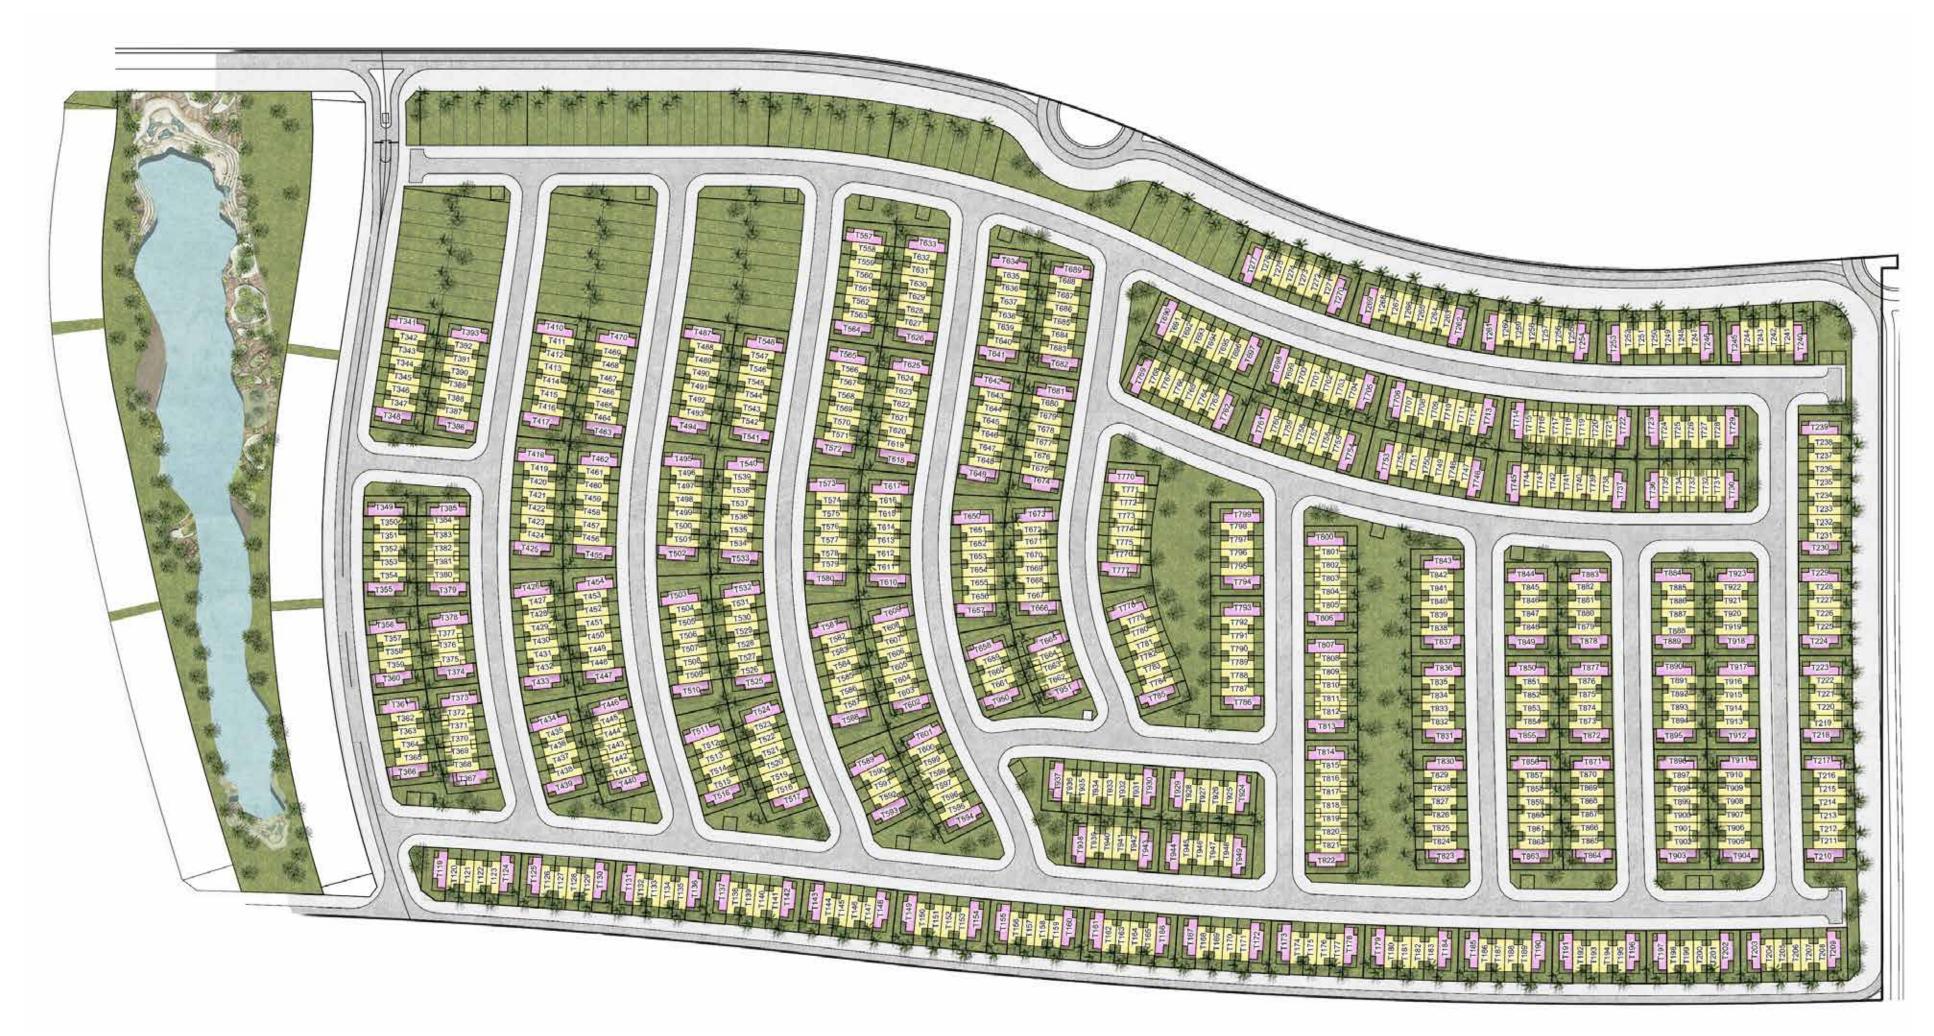

1 Aster Medical Centre 9 minutes
- 2 Mediclinic Parkview Hospital 12 minutes
- 3 NMC Royal Hospital 19 minutes

### HOTELS

- 1 Park Inn by Radisson 10 minutes
- 2 Studio One Hotel 9 minutes
- 3 Five Hotel Jumeirah Village Circle 19 minutes

### SCHOOLS

- 1 Jebel Ali School 5 minutes
- 2 Fairgreen International School 11 minutes
- 3 Global Indian International School 16 minutes

IBIZA

- 4 Safa Community School 18 minutes
- 5 Kings' School 21 minutes

### **AIRPORT**

1 Al Maktoum International Airport – 28 minutes

DAMAC Lagoons is hidden away along Hessa Street right opposite DAMAC Hills community. The convenient location puts residents within minutes of the city's key arterial freeways such as Mohammed Bin Zayed Road, Emirates Road and Al Khail Road.

### CIUSTER PLAN

DAMAC LAGOONS



LTH-5H-E

LTH-4H-M



### FLOOR PLANS

### 5-BEDROOM TOWNHOUSE

LTH-5H-E







### 4-BEDROOM TOWNHOUSE

LTH-4H-M



GROUND FLOOR



FIRST FLOOR