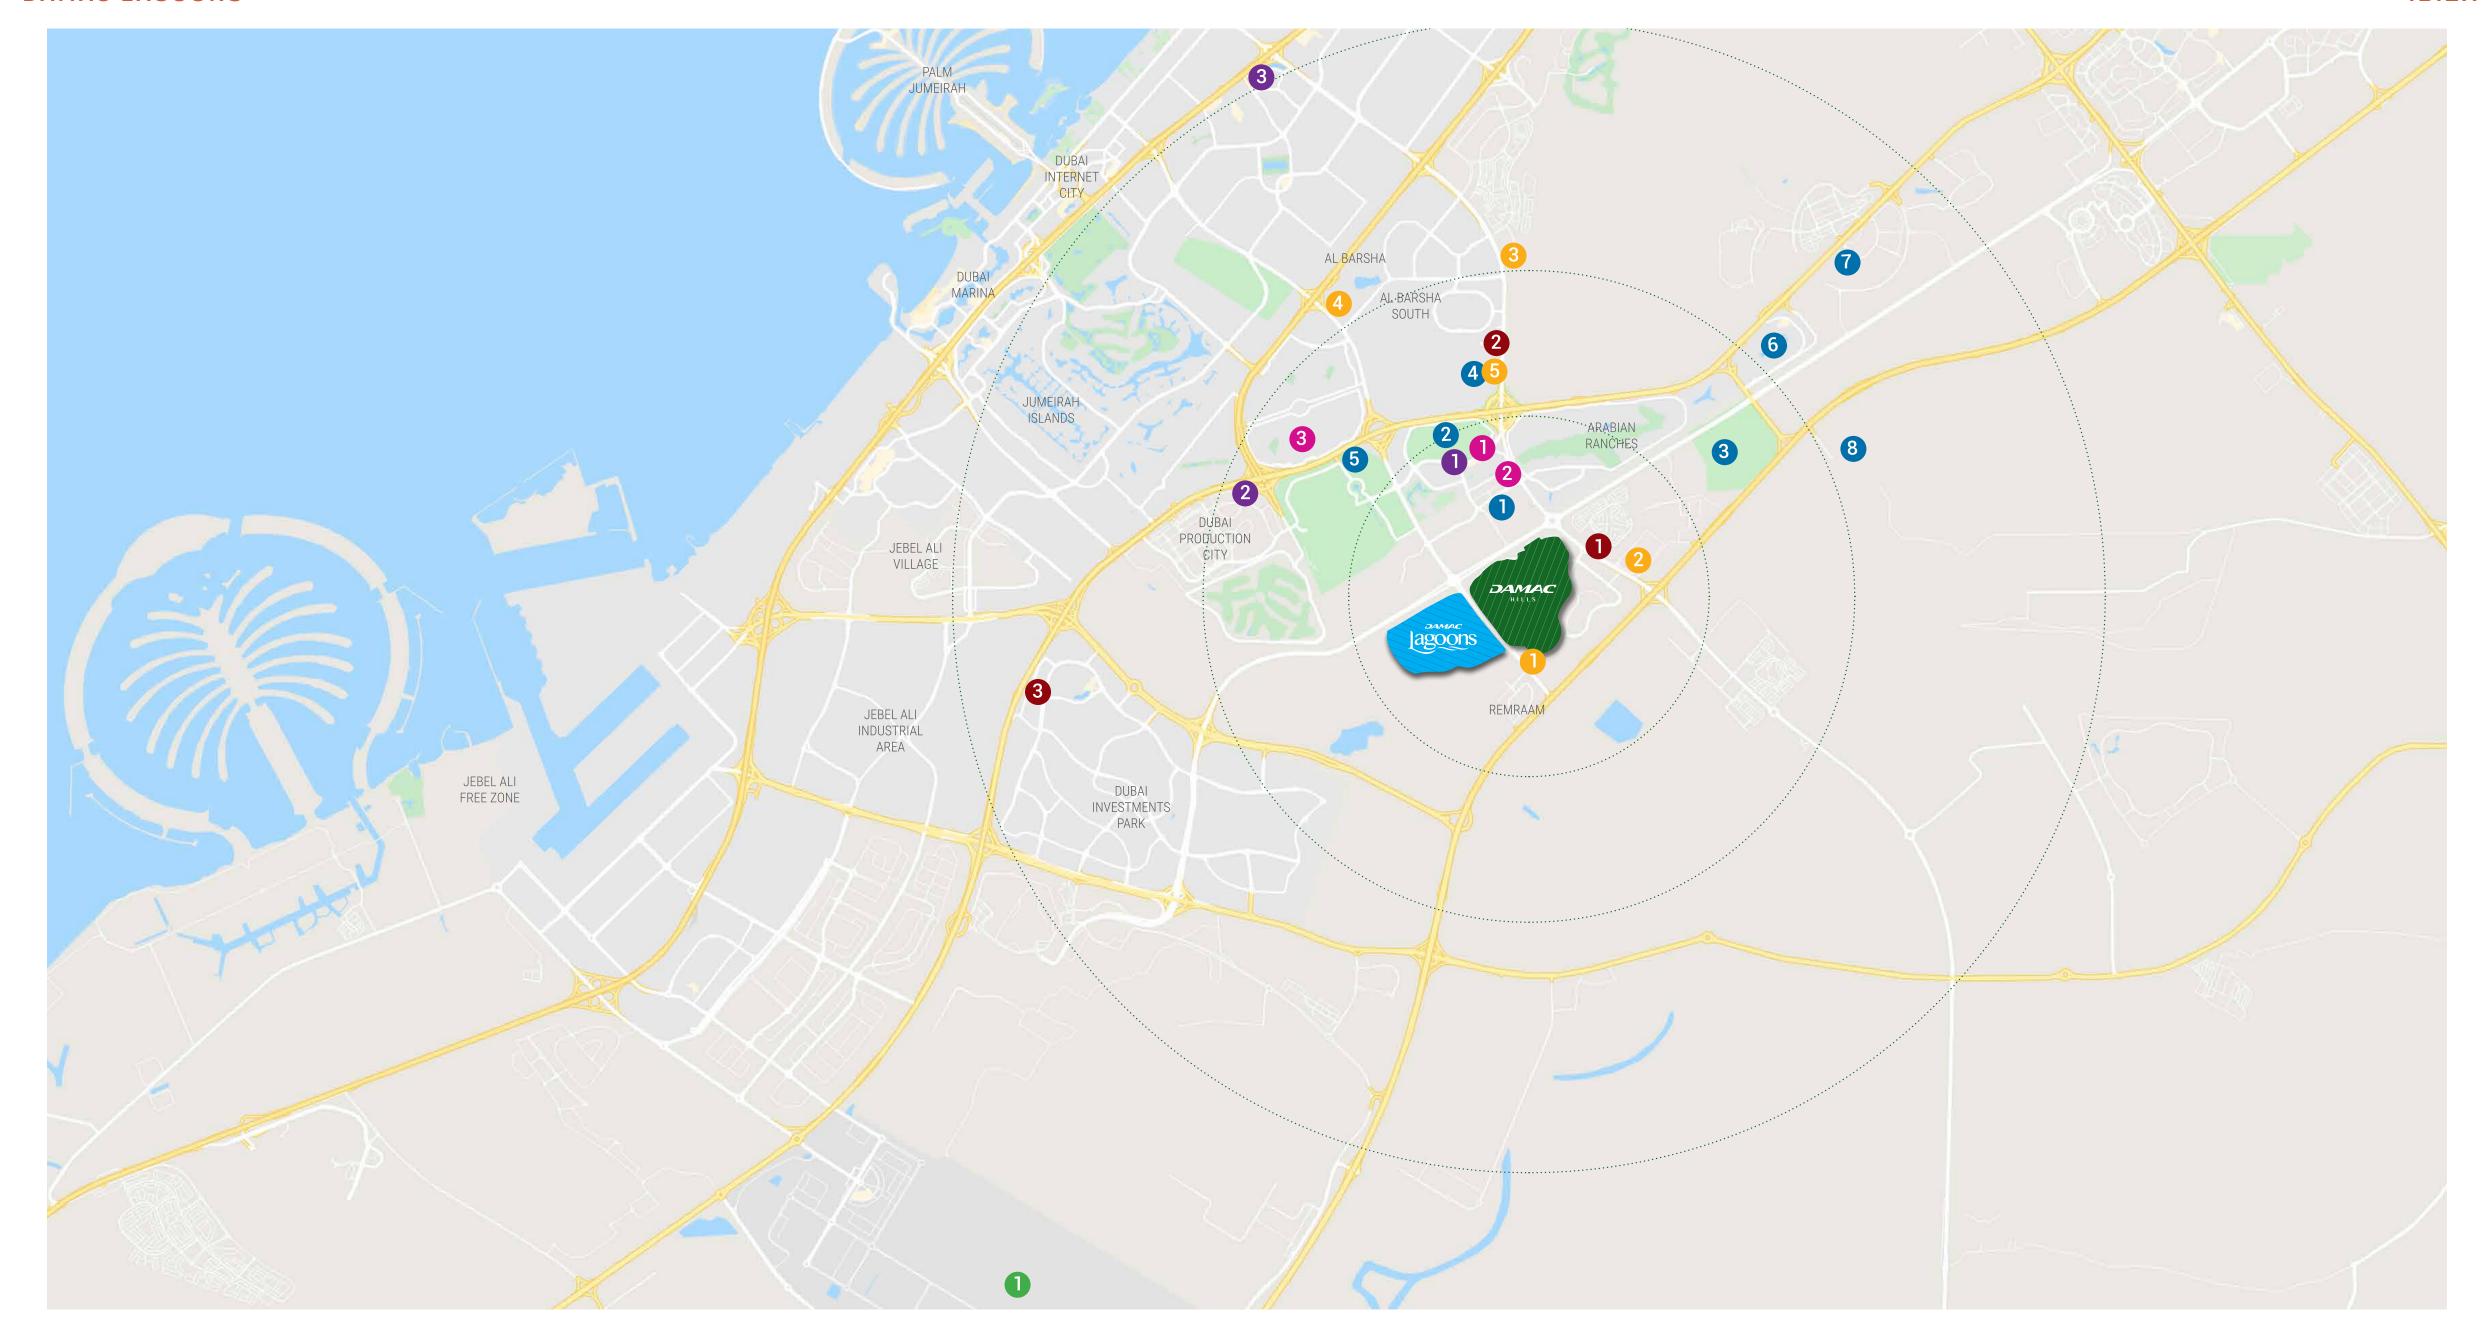

### THE LUXURY OF LOCATION

### SPORTS AND LEISURE

- 1 Dubai Polo & Equestrian Club 10 minutes
- 2 Dubai Autodrome 12 minutes
- 3 The Plantation Equestrian and Polo Club 11 minutes
- 4 Miracle Garden 13 minutes
- 5 Dubai International Stadium 14 minutes
- 6 Global Village 14 minutes
- 7 IMG World 14 minutes
- 8 Hamdan Sports Complex 15 minutes

### MALLS

- 1 First Avenue Mall 11 minutes
- 2 City Centre Me'aisem 14 minutes
- Mall of the Emirates 24 minutes

### HOSPITALS

- 1 Aster Medical Centre 9 minutes
- 2 Mediclinic Parkview Hospital 12 minutes
- 3 NMC Royal Hospital 19 minutes

### HOTELS

- 1 Park Inn by Radisson 10 minutes
- 2 Studio One Hotel 9 minutes
- 3 Five Hotel Jumeirah Village Circle 19 minutes

### SCHOOLS

- 1 Jebel Ali School 5 minutes
- 2 Fairgreen International School 11 minutes
- 3 Global Indian International School 16 minutes

IBIZA

- 4 Safa Community School 18 minutes
- 5 Kings' School 21 minutes

### **AIRPORT**

1 Al Maktoum International Airport – 28 minutes

DAMAC Lagoons is hidden away along Hessa Street right opposite DAMAC Hills community. The convenient location puts residents within minutes of the city's key arterial freeways such as Mohammed Bin Zayed Road, Emirates Road and Al Khail Road.