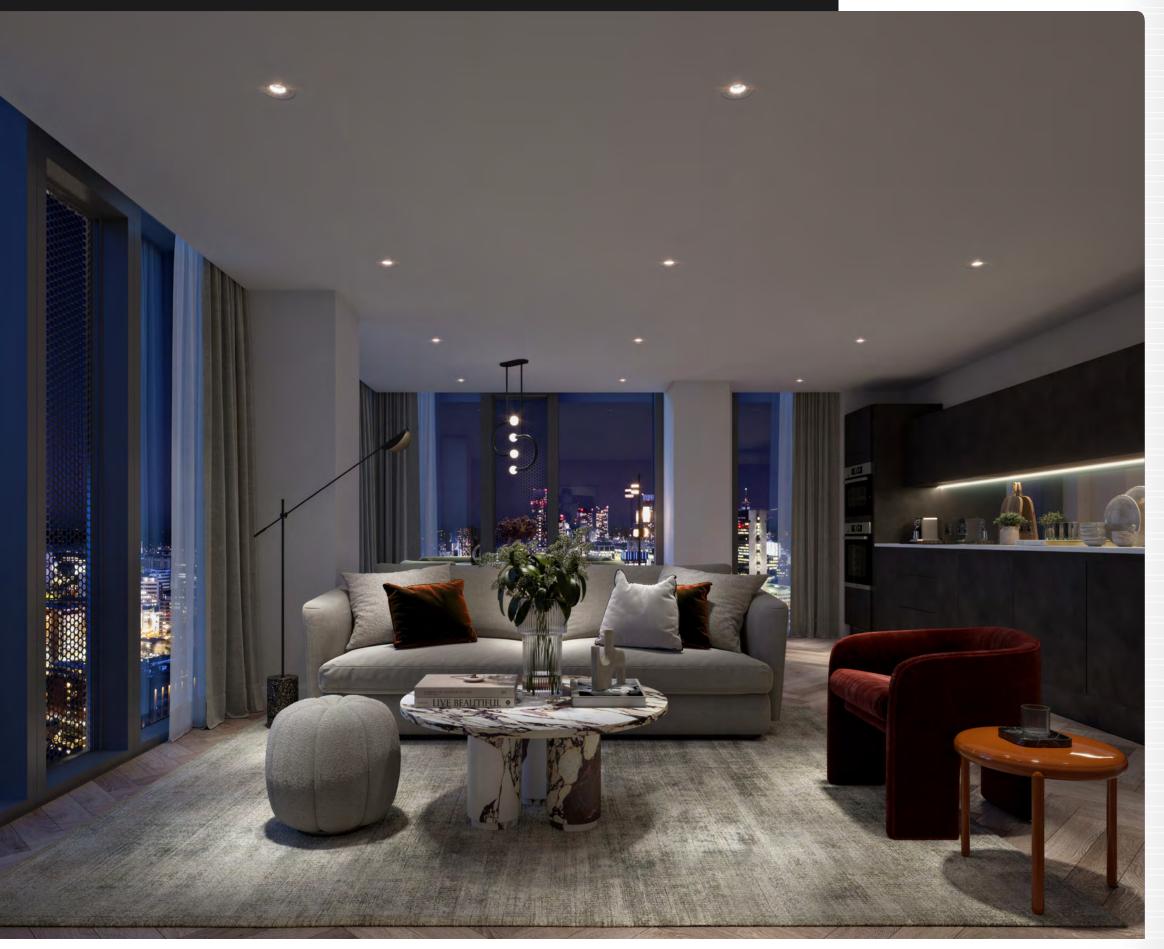

Bedrooms are spacious, stylish and modern - a serene sanctuary looking out onto the city centre.

Bedrooms are bright and open, with floor-to-ceiling windows and ventilation doors emitting fresh air.

Each apartment has a stunning open-plan living area with unparalelled views of the city centre from your own private observatory.

Residents can delight guests in their open-plan dining space, characterised by herringbone flooring, soft downlighting and ventilation doors.

Each apartment has a stunning open-plan kitchen with integrated appliances, designed to be a sanctuary for living, socialising and relaxing.