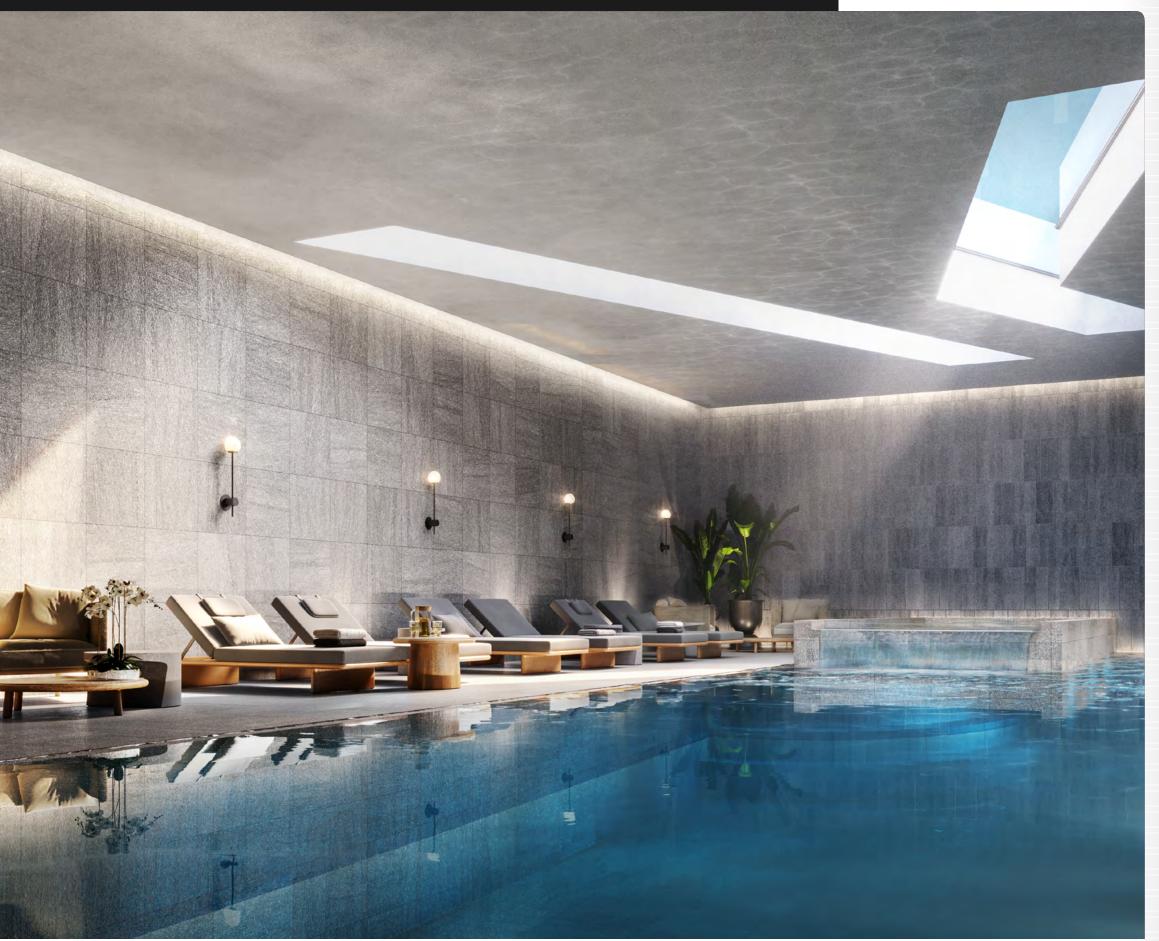

Residents have their own leisure suite comprised of a 2,000 square foot swimming pool and spa pool, with skylight windows emitting natural daylight.

Where privacy meets community, open-plan living spaces invite residents to relax alone or socialise with friends, also available for private hire.