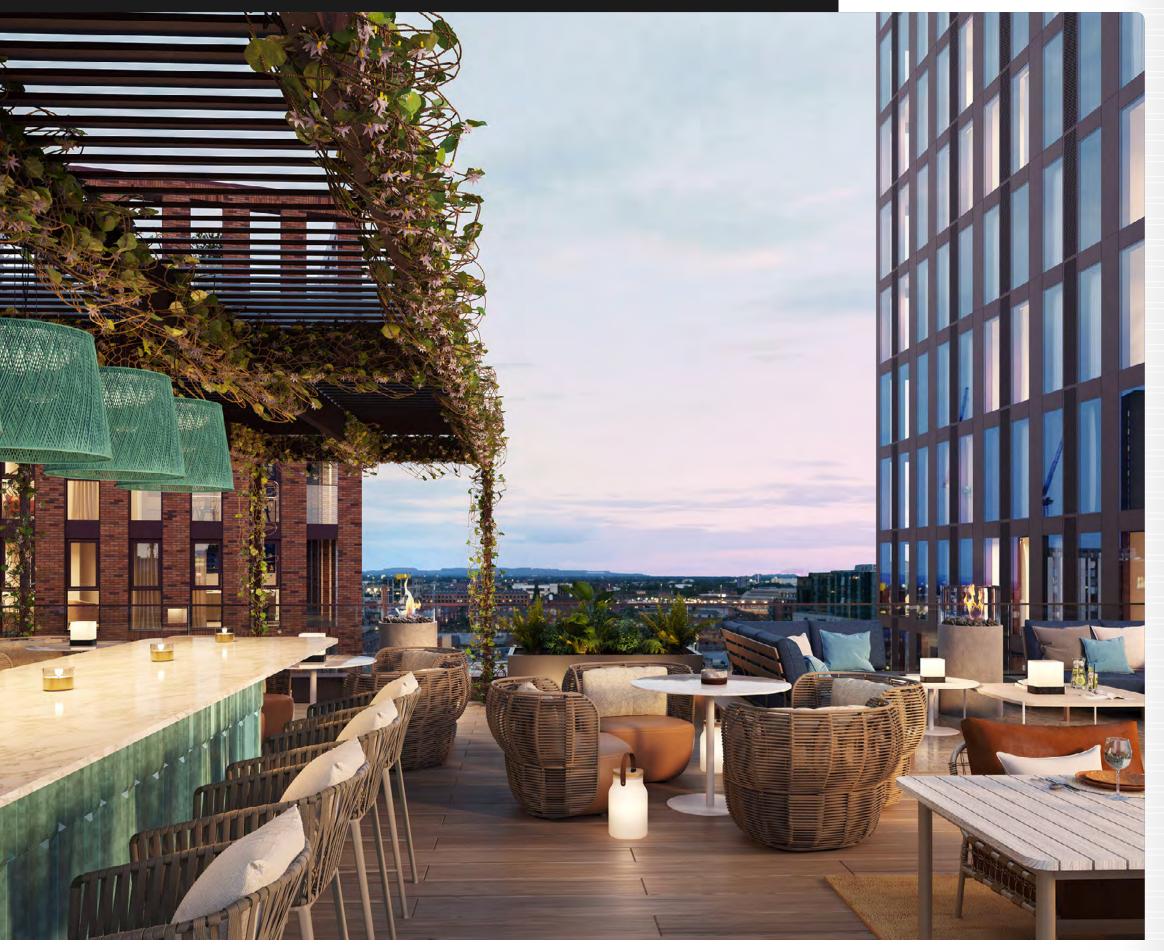

A whole floor dedicated to leisure and amenity space, including Paganini's rooftop terrace & lounge, luxury co-working space, and private dining spaces.

An inner-city refuge overlooking the iconic Northern Quarter, Paganini's rooftop terrace brings a new standard to city living.