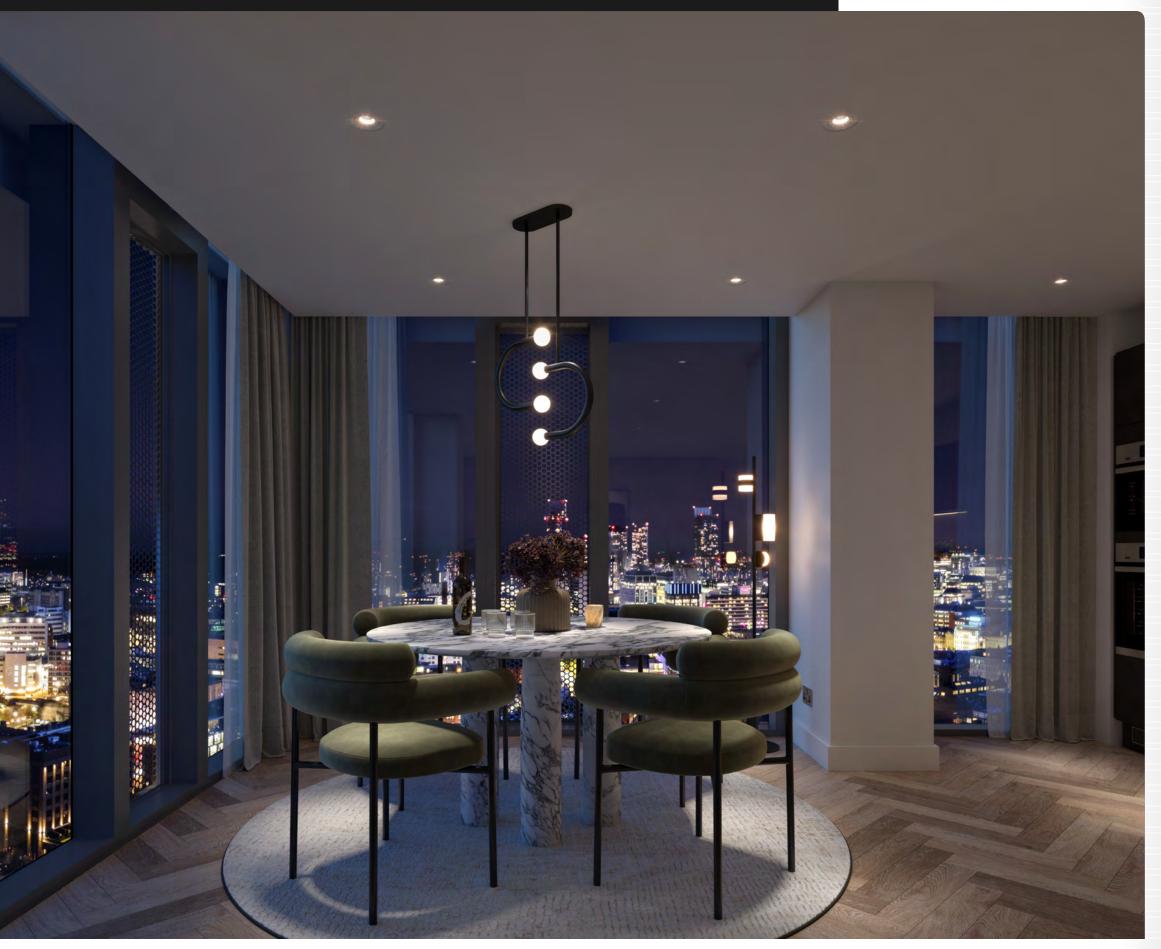

Residents can delight guests in their open-plan dining space, characterised by herringbone flooring, soft downlighting and ventilation doors.

Each apartment has a stunning open-plan kitchen with integrated appliances, designed to be a sanctuary for living, socialising and relaxing.