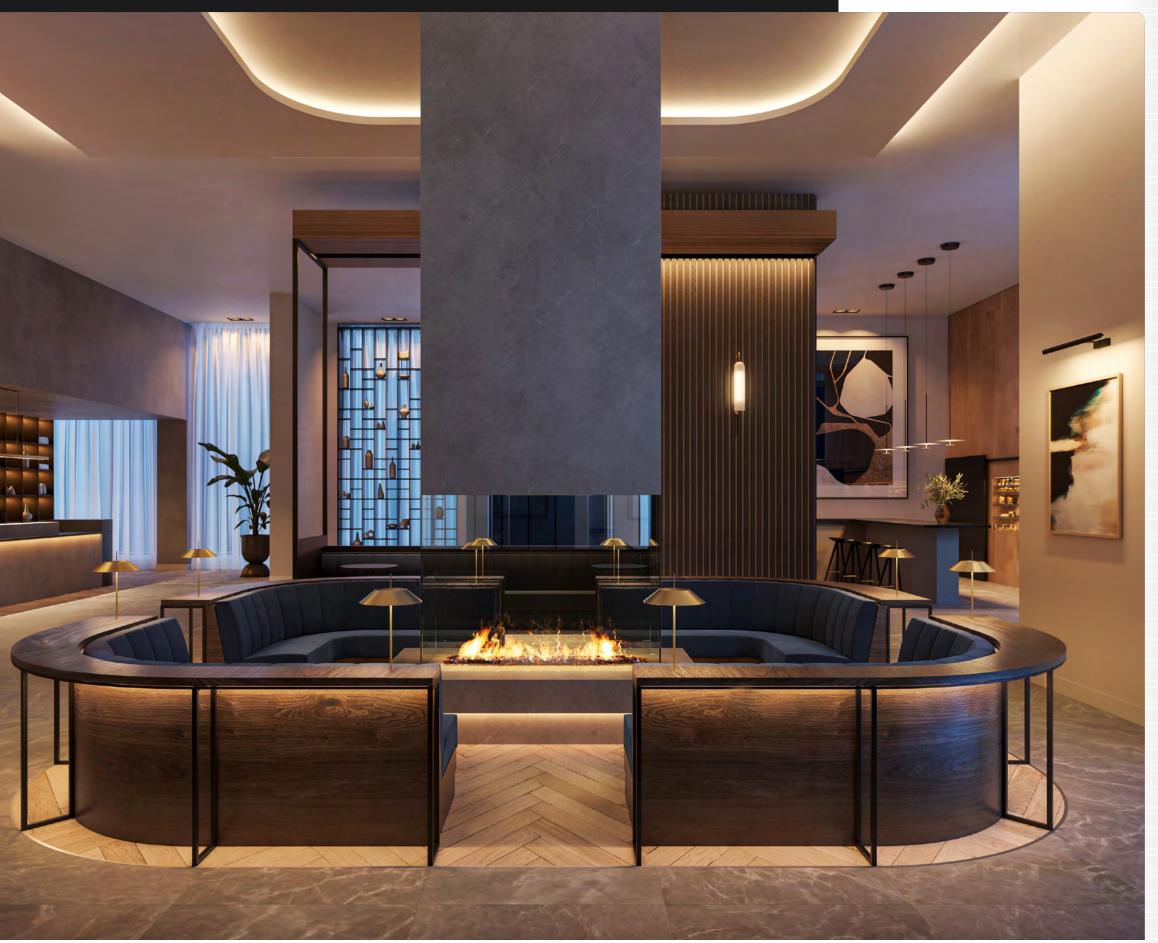

The ground-floor courtyard combines lush greenery with exposed brickwork, providing a secluded urban garden in the heart of the city centre.

A grand hotel-style lobby centred around a 360° firepit for a sense of arrival every day.