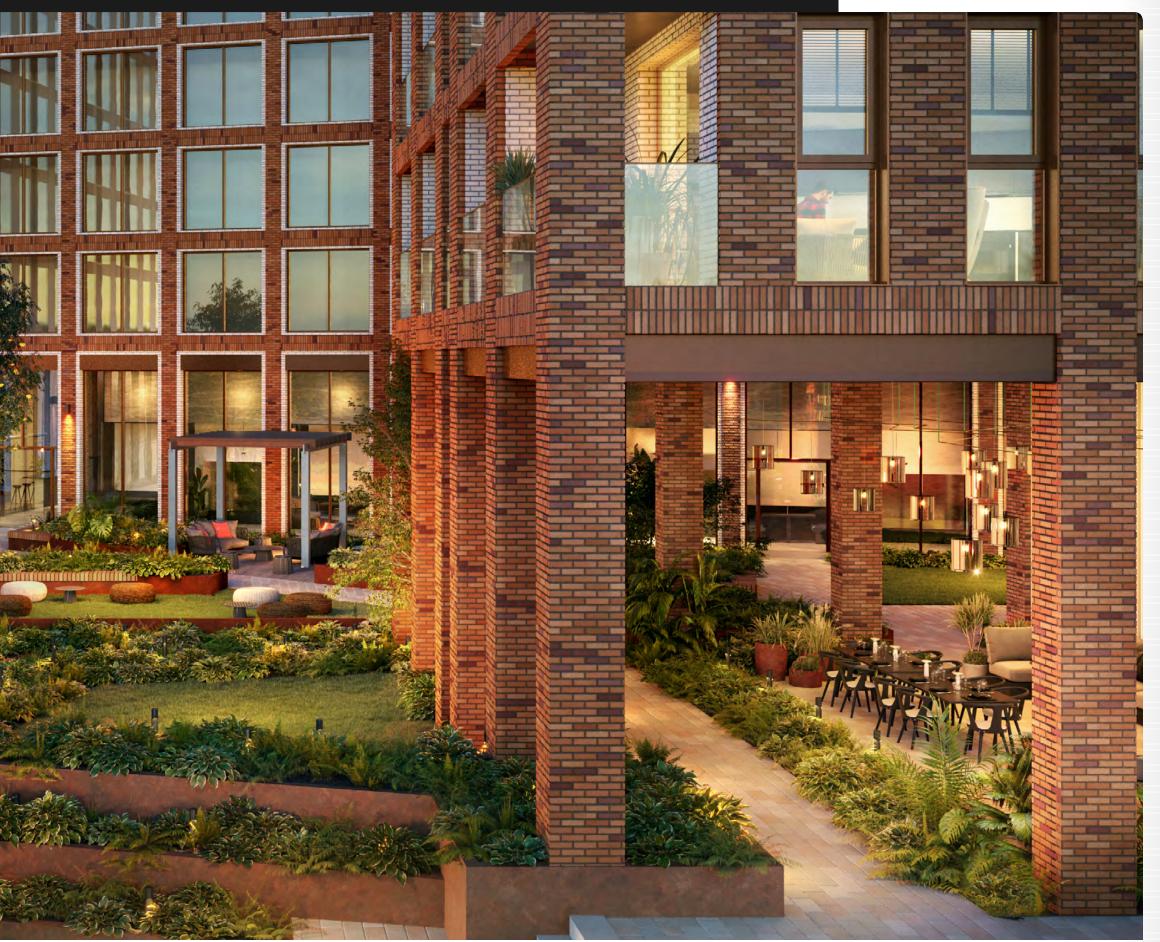

The ground-floor courtyard combines lush greenery with exposed brickwork, providing a secluded urban garden in the heart of the city centre.

A grand hotel-style lobby centred around a 360° firepit for a sense of arrival every day.