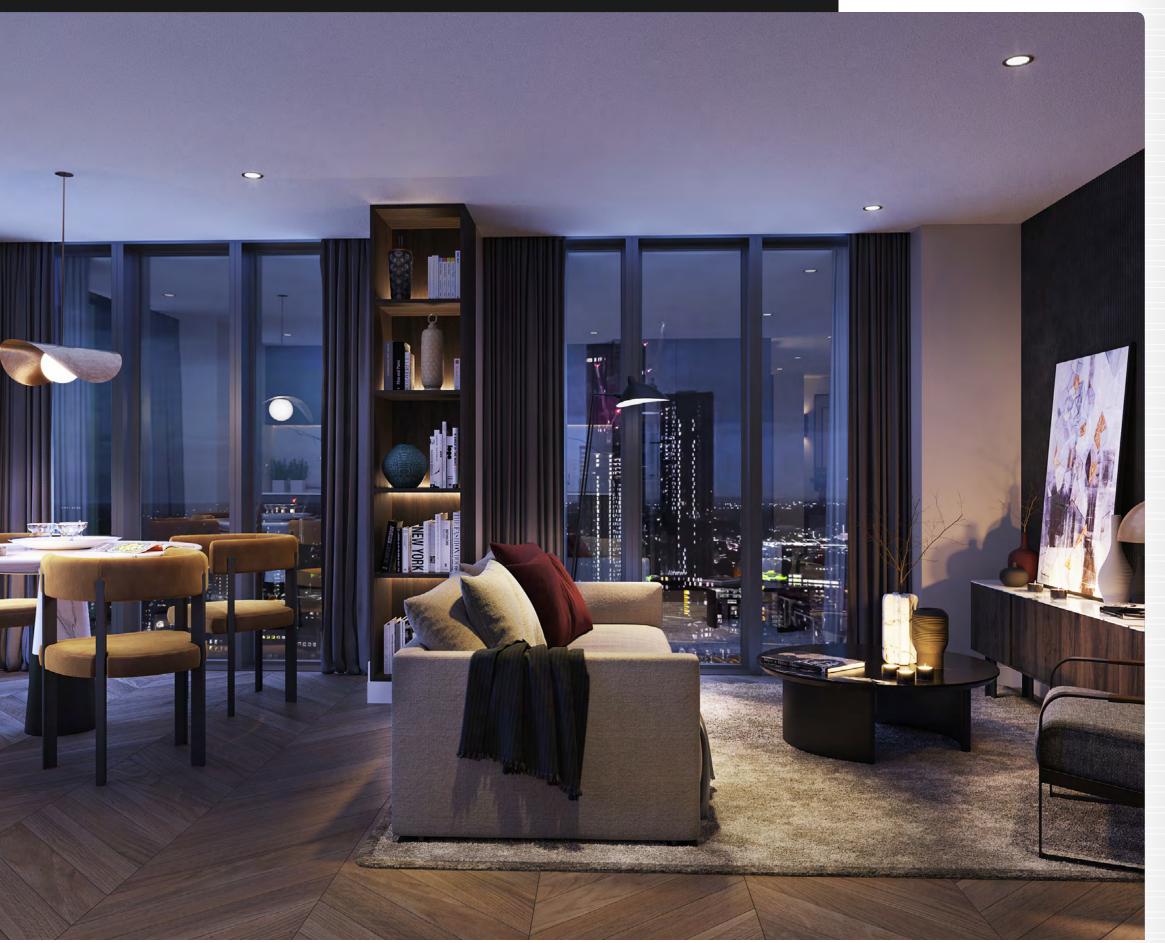

Bedrooms are spacious, stylish and modern - a serene sanctuary looking out onto the city centre.

Bedrooms are bright and open, with floor-to-ceiling windows and ventilation doors emitting fresh air.

Each apartment has a stunning open-plan living area with unparalelled views of the city centre from your own private observatory.

Residents can delight guests in their open-plan dining space, characterised by herringbone flooring, soft downlighting and ventilation doors.

Each apartment has a stunning open-plan kitchen with integrated appliances, designed to be a sanctuary for living, socialising and relaxing.