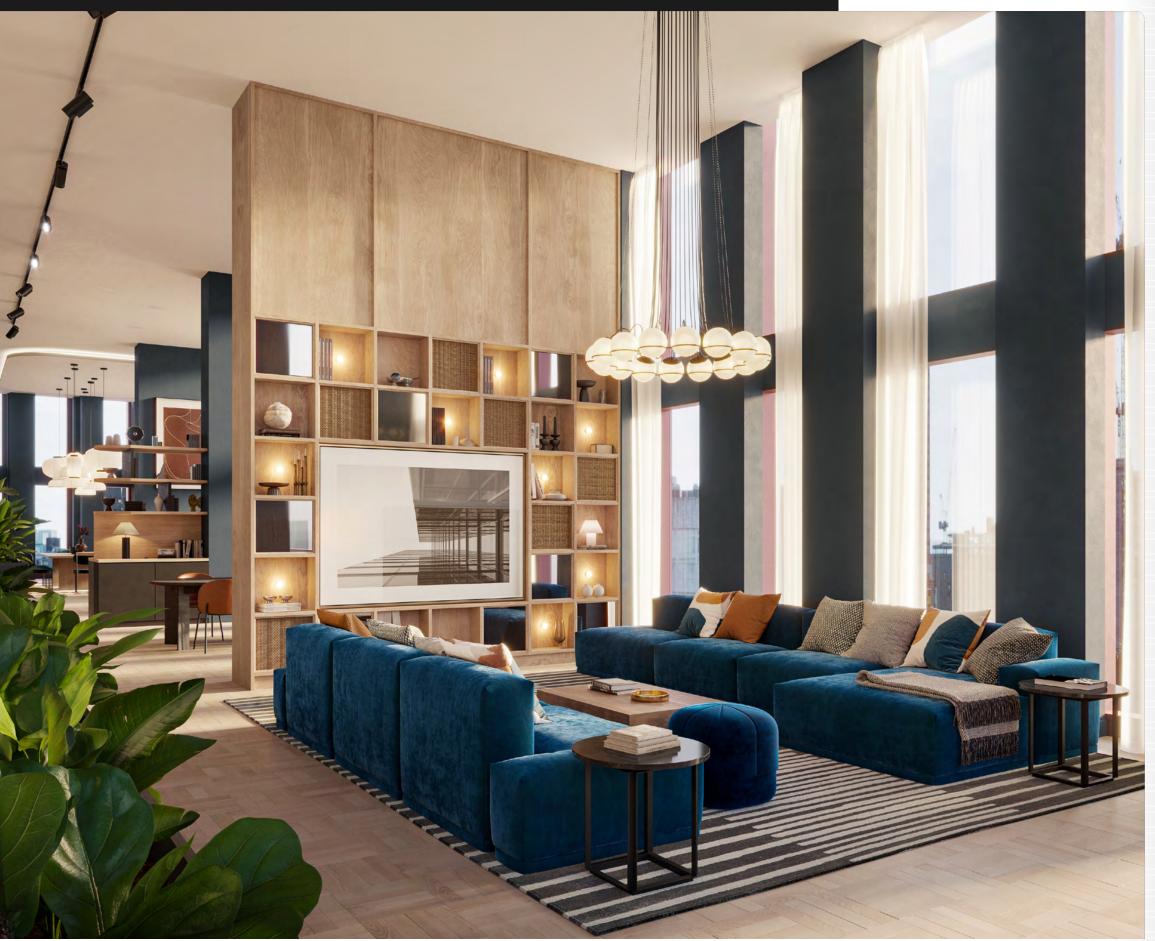

Residents have their own leisure suite comprised of a 2,000 square foot swimming pool and spa pool, with skylight windows emitting natural daylight.

Where privacy meets community, open-plan living spaces invite residents to relax alone or socialise with friends, also available for private hire.

The seventh-floor resident lounge combines casual comfort and five-star luxury, providing the perfect ambience for both work and play.

Designed to accommodate flexible living, each open-plan living room captures the essence of comfort and luxury.