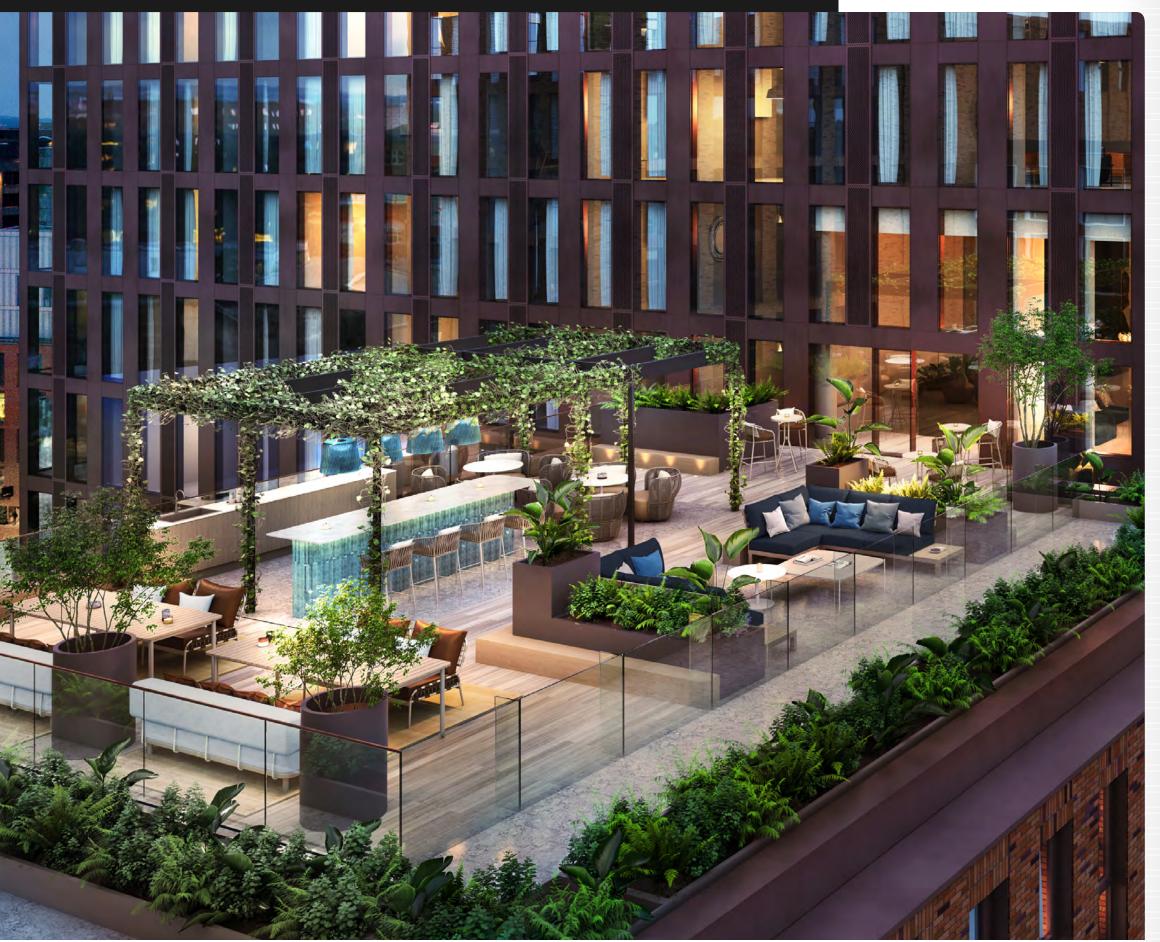

A whole floor dedicated to leisure and amenity space, including Paganini's rooftop terrace & lounge, luxury co-working space, and private dining spaces.

An inner-city refuge overlooking the iconic Northern Quarter, Paganini's rooftop terrace brings a new standard to city living.