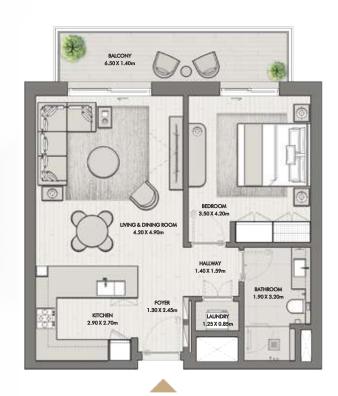

BUILDING O1

APARTMENT TYPE 1B

| UNITNO | SUITE AREA |             | BALCONY  |            | TOTAL AREA      |                   |
|--------|------------|-------------|----------|------------|-----------------|-------------------|
| G03    | 63.74 SQM  | 686.09 SQFT | 8.92 SQM | 96.01 SQFT | (MIN) 72.66 SQM | (MIN) 782.10 SQFT |