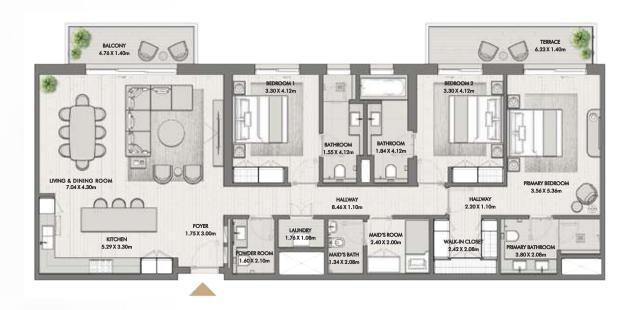

#### FOUR BEDROOM

BUILDING O1 APARTMENT TYPE 4A

RIWA

| UNITNO | SUITE AREA |              | BALCONY   |              | TOTAL AREA       |                    |
|--------|------------|--------------|-----------|--------------|------------------|--------------------|
| 1001   | 270.98 SQM | 2916.80 SQFT | 136.9 SQM | 1473.58 SQFT | (MIN) 407.88 SQM | (MIN) 4390.38 SQFT |