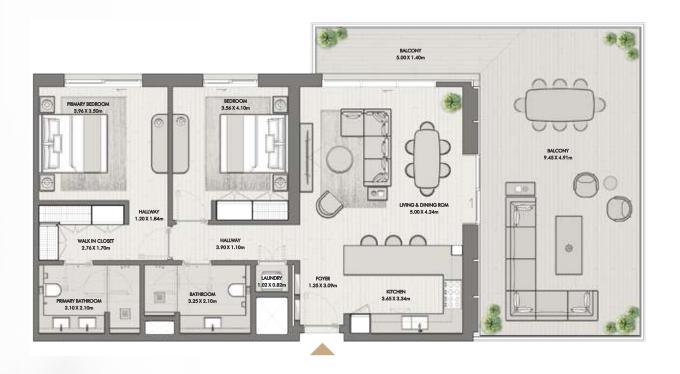

#### FOUR BEDROOM

BUILDING O1 APARTMENT TYPE 4A

RIWA

| UNITNO | SUITE AREA |              | BALCONY   |              | TOTAL AREA       |                    |
|--------|------------|--------------|-----------|--------------|------------------|--------------------|
| 1001   | 270.98 SQM | 2916.80 SQFT | 136.9 SQM | 1473.58 SQFT | (MIN) 407.88 SQM | (MIN) 4390.38 SQFT |