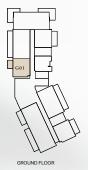

RIWA

FLOOR PLANS

BUILDING 01 APARTMENT TYPE 1A

| UNITNO | SUITE AREA |             | BALCONY   |             | TOTAL AREA      |                   |
|--------|------------|-------------|-----------|-------------|-----------------|-------------------|
| G01    | 62.24 SQM  | 669.95 SQFT | 16.74 SQM | 180.19 SQFT | (MIN) 78.98 SQM | (MIN) 850.13 SQFT |
| G09    | 63.17 SQM  | 679.96 SQFT | 18.32 SQM | 197.19 SQFT | (MAX) 81.49 SQM | (MAX) 877.15 SQFT |