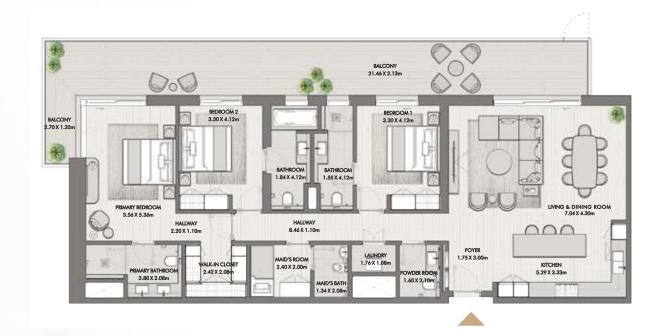

# BUILDING O1 APARTMENT TYPE 2H

| UNIT NO                              | SUITE AREA |              | BALCONY   |             | TOTAL AREA       |                    |
|--------------------------------------|------------|--------------|-----------|-------------|------------------|--------------------|
| 108, 209, 309, 409,<br>509, 609, 709 | 104.08 SQM | 1120.31 SQFT | 12.47 SQM | 134.23 SQFT | (MIN) 116.55 SQM | (MIN) 1254.53 SQFT |
| 107, 208, 308, 408,<br>508, 608, 708 | 104.24 SQM | 1122.03 SQFT | 12.47 SQM | 134.23 SQFT | (MAX) 116.71 SQM | (MAX) 1256.25 SQFT |

# BUILDING O1 APARTMENT TYPE 2J

| UNIT NO                                        | SUITE AREA |              | BALC      | CONY        | TOTAL AREA       |                    |
|------------------------------------------------|------------|--------------|-----------|-------------|------------------|--------------------|
| 102, 203, 303, 403,<br>503, 603, 703, 803, 903 | 130.26 SQM | 1402.11 SQFT | 31.08 SQM | 334.54 SQFT | (MIN) 161.34 SQM | (MIN) 1736.65 SQFT |

### TWO BEDROOM

BUILDING O1

APARTMENT TYPE 2J

| UNIT NO                              | SUITE AREA |              | BALC      | CONY        | TOTAL AREA       |                    |
|--------------------------------------|------------|--------------|-----------|-------------|------------------|--------------------|
| 106, 207, 307, 407,<br>507, 607, 707 | 130.26 SQM | 1402.11 SQFT | 33.81 SQM | 363.93 SQFT | (MIN) 164.07 SQM | (MIN) 1766.03 SQFT |