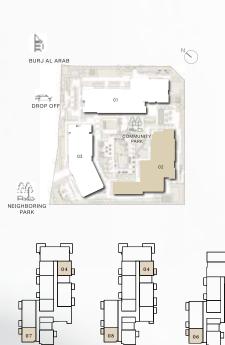

| BALCONY    |             | TOTAL AREA      |                   |
|---------|------------|-------------|------------|-------------|-----------------|-------------------|
| G02     | 61.98 SQM  | 667.15 SQFT | 16.60 SQM  | 178.68 SQFT | (MIN) 78.58 SQM | (MIN) 845.83 SQFT |
| G06     | 63.68 SQM  | 685.45 SQFT | 16.44 2SQM | 176.96 SQFT | (MAX) 80.12 SQM | (MAX) 862.40 SQFT |





BUILDING 02 APARTMENT TYPE 1A









| UNIT NO | SUITE AREA |             | BALCONY   |             | TOTAL AREA      |                   |
|---------|------------|-------------|-----------|-------------|-----------------|-------------------|
| G04     | 63.80 SQM  | 686.74 SQFT | 16.44 SQM | 176.96 SQFT | (MIN) 80.24 SQM | (MIN) 863.70 SQFT |



BUILDING 02 APARTMENT TYPE 1C

LEVEL 1, 2-6, 7, 8, 9

LEVEL 1



LEVEL 2-6

LEVEL 9

LEVEL 7











BUILDING 02 APARTMENT TYPE 1C

LEVEL 1, 2-6, 7, 8, 9







| UNITNO                                                    | SUITE AREA |             | BALCONY  |            | TOTAL AREA      |                   |
|-----------------------------------------------------------|------------|-------------|----------|------------|-----------------|-------------------|
| 102, 202, 206, 302, 306, 402, 406, 502, 506 602, 606, 704 | 61.98 SQM  | 667.15 SQFT | 5.35 SQM | 57.59 SQFT | (MIN) 67.33 SQM | (MIN) 724.73 SQFT |
| 106, 207, 307, 407, 507<br>607, 705, 804, 901             | 63.68 SQM  | 685.45 SQFT | 5.24 SQM | 56.40 SQFT | (MIN) 68.92 SQM | (MIN) 741.85 SQFT |





BUILDING 02 APARTMENT TYPE 1D

LEVEL 8, 10







| UNIT NO | SUITE AREA |             | B