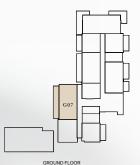

### TWO BEDROOM

BUILDING O1

APARTMENT TYPE 2C

| UNITNO | SUITE AREA |              | BALC      | ONY         | TOTAL AREA       |                    |
|--------|------------|--------------|-----------|-------------|------------------|--------------------|
| G08    | 104.10 SQM | 1120.52 SQFT | 30.16 SQM | 324.64 SQFT | (MIN) 134.26 SQM | (MIN) 1445.16 SQFT |
| G07    | 104.24 SQM | 1122.03 SQFT | 30.16 SQM | 324.64 SQFT | (MAX) 134.40 SQM | (MAX) 1446.67 SQFT |