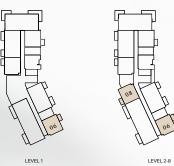

BUILDING O1

APARTMENT TYPE 3A

| UNITNO | SUITE AREA |              | BALC      | CONY        | TOTAL AREA       |                    |  |
|--------|------------|--------------|-----------|-------------|------------------|--------------------|--|
| G04    | 166.08 SQM | 1787.67 SQFT | 57.10 SQM | 614.62 SQFT | (MIN) 223.18 SQM | (MIN) 2402.29 SQFT |  |

BUILDING O1

APARTMENT TYPE 3B

| UNITNO | SUITE AREA |              | BALCONY   |             | TOTAL AREA       |                    |
|--------|------------|--------------|-----------|-------------|------------------|--------------------|
| G05    | 167.63 SQM | 1804.35 SQFT | 48.58 SQM | 522.91 SQFT | (MIN) 216.21 SQM | (MIN) 2327.26 SQFT |

BUILDING O1

APARTMENT TYPE 3D

LEVEL 1, 2, 4, 6

| UNITNO             | SUITE AREA |              | BALCONY   |             | TOTAL AREA       |                    |
|--------------------|------------|--------------|-----------|-------------|------------------|--------------------|
| 104, 205, 405, 605 | 166.08 SQM | 1787.67 SQFT | 22.47 SQM | 241.86 SQFT | (MIN) 188.55 SQM | (MIN) 2029.53 SQFT |

# BUILDING O1 APARTMENT TYPE 3E

| UNITNO                               | SUITE AREA |              | BALCONY   |             | TOTAL AREA       |                    |
|--------------------------------------|------------|--------------|-----------|-------------|------------------|--------------------|
| 105, 206, 306, 406, 506,<br>606, 706 | 167.63 SQM | 1804.35 SQFT | 19.53 SQM | 210.22 SQFT | (MIN) 187.16 SQM | (MIN) 2014.57 SQFT |

BUILDING O1

APARTMENT TYPE 3G

LEVEL 3,5,7

| UNITNO        | SUITE AREA |              | BALCONY   |             | TOTAL AREA       |                    |
|---------------|------------|--------------|-----------|-------------|------------------|--------------------|
| 305, 505, 705 | 166.08 SQM | 1787.67 SQFT | 18.83 SQM | 202.68 SQFT | (MIN) 184.91 SQM | (MIN) 1990.35 SQFT |