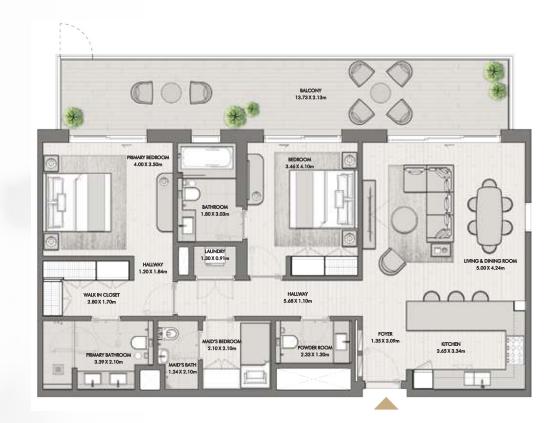

### TWO BEDROOM

BUILDING O1

APARTMENT TYPE 2C

| UNITNO | SUITE AREA |              | BALC      | ONY         | TOTAL AREA       |                    |
|--------|------------|--------------|-----------|-------------|------------------|--------------------|
| G08    | 104.10 SQM | 1120.52 SQFT | 30.16 SQM | 324.64 SQFT | (MIN) 134.26 SQM | (MIN) 1445.16 SQFT |
| G07    | 104.24 SQM | 1122.03 SQFT | 30.16 SQM | 324.64 SQFT | (MAX) 134.40 SQM | (MAX) 1446.67 SQFT |