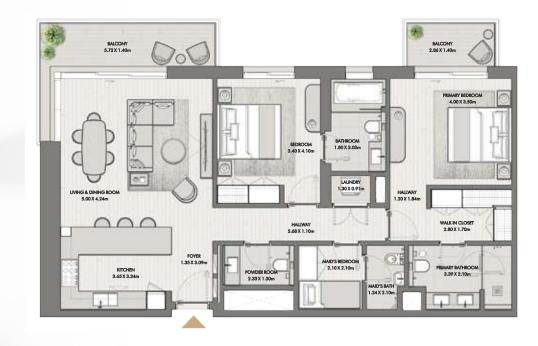

BUILDING O1

APARTMENT TYPE 3A

| UNITNO | SUITE AREA |              | BALC      | CONY        | TOTAL AREA       |                    |  |
|--------|------------|--------------|-----------|-------------|------------------|--------------------|--|
| G04    | 166.08 SQM | 1787.67 SQFT | 57.10 SQM | 614.62 SQFT | (MIN) 223.18 SQM | (MIN) 2402.29 SQFT |  |