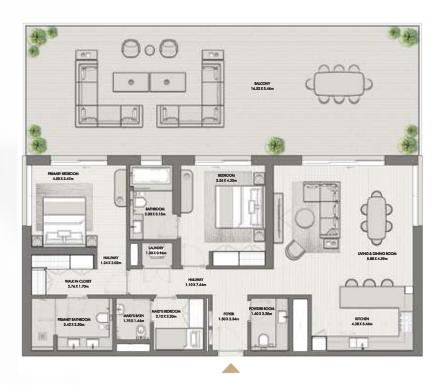

### TWO BEDROOM

BUILDING O1

APARTMENT TYPE 2C

| UNITNO | SUITE AREA |              | BALC      | ONY         | TOTAL AREA       |                    |
|--------|------------|--------------|-----------|-------------|------------------|--------------------|
| G08    | 104.10 SQM | 1120.52 SQFT | 30.16 SQM | 324.64 SQFT | (MIN) 134.26 SQM | (MIN) 1445.16 SQFT |
| G07    | 104.24 SQM | 1122.03 SQFT | 30.16 SQM | 324.64 SQFT | (MAX) 134.40 SQM | (MAX) 1446.67 SQFT |

### TWO BEDROOM

BUILDING O1

APARTMENT TYPE 2D

| UNITNO | SUITE AREA |              | BALCONY   |             | TOTAL AREA       |                    |  |
|--------|------------|--------------|-----------|-------------|------------------|--------------------|--|
| G02    | 130.26 SQM | 1402.11 SQFT | 54.45 SQM | 586.09 SQFT | (MIN) 184.71 SQM | (MIN) 1988.20 SQFT |  |

### TWO BEDROOM

BUILDING O1

APARTMENT TYPE 2D

| UNIT NO | SUITE AREA |           | BALCONY   |             | TOTAL AREA       |                    |
|---------|------------|-----------|-----------|-------------|------------------|--------------------|
| G06     | 130.25 SQM | 1402 SQFT | 52.97 SQM | 570.16 SQFT | (MIN) 183.22 SQM | (MIN) 1972.16 SQFT |

# BUILDING O1 APARTMENT TYPE 2H

| UNIT NO                              | SUITE AREA |              | BALCONY   |             | TOTAL AREA       |                    |
|--------------------------------------|------------|--------------|-----------|-------------|------------------|--------------------|
| 108, 209, 309, 409,<br>509, 609, 709 | 104.08 SQM | 1120.31 SQFT | 12.47 SQM | 134.23 SQFT | (MIN) 116.55 SQM | (MIN) 1254.53 SQFT |
| 107, 208, 308, 408,<br>508, 608, 708 | 104.24 SQM | 1122.03 SQFT | 12.47 SQM | 134.23 SQFT | (MAX) 116.71 SQM | (MAX) 1256.25 SQFT |

# BUILDING O1 APARTMENT TYPE 2J

| UNIT NO                                        | SUITE AREA |              | BALC      | CONY        | TOTAL AREA       |                    |
|------------------------------------------------|------------|--------------|-----------|-------------|------------------|--------------------|
| 102, 203, 303, 403,<br>503, 603, 703, 803, 903 | 130.26 SQM | 1402.11 SQFT | 31.08 SQM | 334.54 SQFT | (MIN) 161.34 SQM | (MIN) 1736.65 SQFT |

### TWO BEDROOM

BUILDING O1

APARTMENT TYPE 2J

| UNIT NO                              | SUITE AREA |              | BALC      | CONY        | TOTAL AREA       |                    |
|--------------------------------------|------------|--------------|-----------|-------------|------------------|--------------------|
| 106, 207, 307, 407,<br>507, 607, 707 | 130.26 SQM | 1402.11 SQFT | 33.81 SQM | 363.93 SQFT | (MIN) 164.07 SQM | (MIN) 1766.03 SQFT |