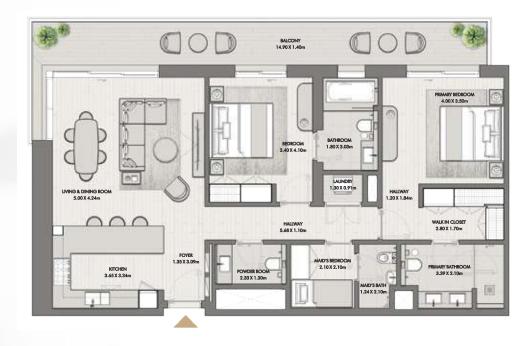

#### BUILDING 01 APARTMENT TYPE 1C

LEVEL 2-9

LEVEL 10

| UNITNO                                                       | SUITE AREA |             | BALCONY  |            | TOTAL AREA      |                   |
|--------------------------------------------------------------|------------|-------------|----------|------------|-----------------|-------------------|
| 101, 202, 302, 402,<br>502, 602, 702, 802, 902               | 62.24 SQM  | 669.95 SQFT | 5.24 SQM | 56.40 SQFT | (MIN) 67.48 SQM | (MIN) 726.35 SQFT |
| 103, 109, 204, 304,<br>404, 504, 604, 704, 804,<br>904, 1002 | 63.74 SQM  | 686.09 SQFT | 5.24 SQM | 56.40 SQFT | (MAX) 68.98 SQM | (MAX) 742.49 SQFT |