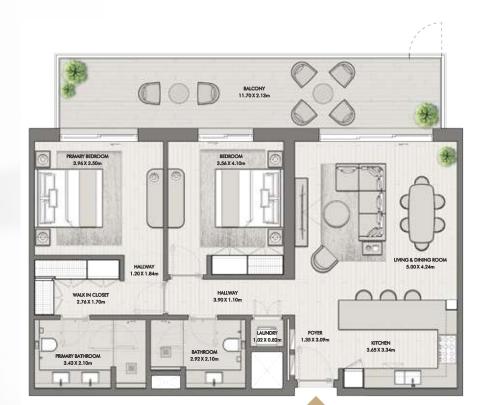

### TWO BEDROOM

BUILDING O1

APARTMENT TYPE 2C

| UNITNO | SUITE AREA |              | BALC      | ONY         | TOTAL AREA       |                    |
|--------|------------|--------------|-----------|-------------|------------------|--------------------|
| G08    | 104.10 SQM | 1120.52 SQFT | 30.16 SQM | 324.64 SQFT | (MIN) 134.26 SQM | (MIN) 1445.16 SQFT |
| G07    | 104.24 SQM | 1122.03 SQFT | 30.16 SQM | 324.64 SQFT | (MAX) 134.40 SQM | (MAX) 1446.67 SQFT |

### TWO BEDROOM

BUILDING O1

APARTMENT TYPE 2D

| UNITNO | SUITE AREA |              | BALCONY   |             | TOTAL AREA       |                    |  |
|--------|------------|--------------|-----------|-------------|------------------|--------------------|--|
| G02    | 130.26 SQM | 1402.11 SQFT | 54.45 SQM | 586.09 SQFT | (MIN) 184.71 SQM | (MIN) 1988.20 SQFT |  |

### TWO BEDROOM

BUILDING O1

APARTMENT TYPE 2D

| UNIT NO | SUITE AREA |           | BALCONY   |             | TOTAL AREA       |                    |
|---------|------------|-----------|-----------|-------------|------------------|--------------------|
| G06     | 130.25 SQM | 1402 SQFT | 52.97 SQM | 570.16 SQFT | (MIN) 183.22 SQM | (MIN) 1972.16 SQFT |