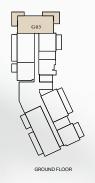

BUILDING O1

APARTMENT TYPE 1B

| UNITNO | SUITE AREA |             | BALCONY  |            | TOTAL AREA      |                   |
|--------|------------|-------------|----------|------------|-----------------|-------------------|
| G03    | 63.74 SQM  | 686.09 SQFT | 8.92 SQM | 96.01 SQFT | (MIN) 72.66 SQM | (MIN) 782.10 SQFT |