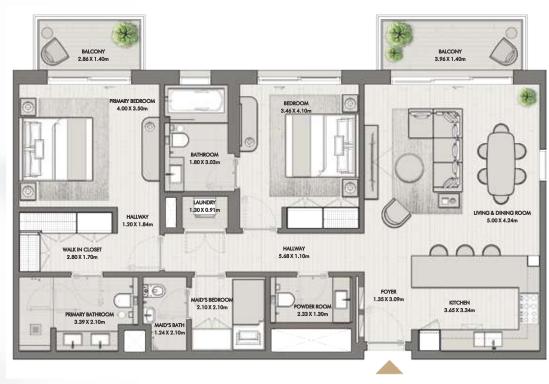

### TWO BEDROOM

BUILDING O1

APARTMENT TYPE 2D

| UNITNO | SUITE AREA |              | BALCONY   |             | TOTAL AREA       |                    |  |
|--------|------------|--------------|-----------|-------------|------------------|--------------------|--|
| G02    | 130.26 SQM | 1402.11 SQFT | 54.45 SQM | 586.09 SQFT | (MIN) 184.71 SQM | (MIN) 1988.20 SQFT |  |