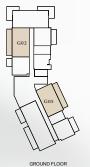

### TWO BEDROOM

BUILDING O1

APARTMENT TYPE 2D

| UNITNO | SUITE AREA |              | BALCONY   |             | TOTAL AREA       |                    |  |
|--------|------------|--------------|-----------|-------------|------------------|--------------------|--|
| G02    | 130.26 SQM | 1402.11 SQFT | 54.45 SQM | 586.09 SQFT | (MIN) 184.71 SQM | (MIN) 1988.20 SQFT |  |