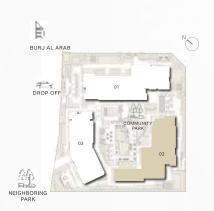

Y   |              | TOTAL AREA       |                    |
|--------|------------|--------------|-----------|--------------|------------------|--------------------|
| 1001   | 270.98 SQM | 2916.80 SQFT | 136.9 SQM | 1473.58 SQFT | (MIN) 407.88 SQM | (MIN) 4390.38 SQFT |





BUILDING 02 APARTMENT TYPE 1A

**GROUND FLOOR** 







1.25 X 0.85m

| UNIT NO | SUITE AREA |             | BALCONY    |             | TOTAL AREA      |                   |
|---------|------------|-------------|------------|-------------|-----------------|-------------------|
| G02     | 61.98 SQM  | 667.15 SQFT | 16.60 SQM  | 178.68 SQFT | (MIN) 78.58 SQM | (MIN) 845.83 SQFT |
| G06     | 63.68 SQM  | 685.45 SQFT | 16.44 2SQM | 176.96 SQFT | (MAX) 80.12 SQM | (MAX) 862.40 SQFT |





BUILDING 02 APARTMENT TYPE 1A









| UNIT NO | SUITE AREA |             | BALCONY   |             | TOTAL AREA      |                   |
|---------|------------|-------------|-----------|-------------|-----------------|-------------------|
| G04     | 63.80 SQM  | 686.74 SQFT | 16.44 SQM | 176.96 SQFT | (MIN) 80.24 SQM | (MIN) 863.70 SQFT |



BUILDING 02 APARTMENT TYPE 1C

LEVEL 1, 2-6, 7, 8, 9

LEVEL 1



LEVEL 2-6

LEVEL 9

LEVEL 7











BUILDING 02 APARTMENT TYPE 1C

LEVEL 1, 2-6, 7, 8, 9







| UNITNO                                                    | SUITE AREA |             | BALCONY  |            | TOTAL AREA      |                   |
|-----------------------------------------------------------|------------|-------------|----------|------------|-----------------|-------------------|
| 102, 202, 20