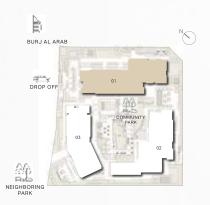

G O1

APARTMENT TYPE 3B









| UNITNO | SUITE AREA |              | BALCONY   |             | TOTAL AREA       |                    |
|--------|------------|--------------|-----------|-------------|------------------|--------------------|
| G05    | 167.63 SQM | 1804.35 SQFT | 48.58 SQM | 522.91 SQFT | (MIN) 216.21 SQM | (MIN) 2327.26 SQFT |



BUILDING O1

APARTMENT TYPE 3D

LEVEL 1, 2, 4, 6









| UNITNO             | SUITE AREA |              | BALCONY   |             | TOTAL AREA       |                    |
|--------------------|------------|--------------|-----------|-------------|------------------|--------------------|
| 104, 205, 405, 605 | 166.08 SQM | 1787.67 SQFT | 22.47 SQM | 241.86 SQFT | (MIN) 188.55 SQM | (MIN) 2029.53 SQFT |







# BUILDING O1 APARTMENT TYPE 3E









| UNITNO                               | SUITE AREA |              | BALCONY   |             | TOTAL AREA       |                    |
|--------------------------------------|------------|--------------|-----------|-------------|------------------|--------------------|
| 105, 206, 306, 406, 506,<br>606, 706 | 167.63 SQM | 1804.35 SQFT | 19.53 SQM | 210.22 SQFT | (MIN) 187.16 SQM | (MIN) 2014.57 SQFT |





BUILDING O1

APARTMENT TYPE 3G

LEVEL 3,5,7









| UNITNO        | SUITE AREA |              | BALCONY   |             | TOTAL AREA       |                    |
|---------------|------------|--------------|-----------|-------------|------------------|--------------------|
| 305, 505, 705 | 166.08 SQM | 1787.67 SQFT | 18.83 SQM | 202.68 SQFT | (MIN) 184.91 SQM | (MIN) 1990.35