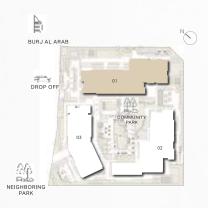

NY   |             | TOTAL AREA       |                    |
|--------------------|------------|--------------|-----------|-------------|------------------|--------------------|
| 104, 205, 405, 605 | 166.08 SQM | 1787.67 SQFT | 22.47 SQM | 241.86 SQFT | (MIN) 188.55 SQM | (MIN) 2029.53 SQFT |







# BUILDING O1 APARTMENT TYPE 3E









| UNITNO                               | SUITE AREA |              | BALCONY   |             | TOTAL AREA       |                    |
|--------------------------------------|------------|--------------|-----------|-------------|------------------|--------------------|
| 105, 206, 306, 406, 506,<br>606, 706 | 167.63 SQM | 1804.35 SQFT | 19.53 SQM | 210.22 SQFT | (MIN) 187.16 SQM | (MIN) 2014.57 SQFT |





BUILDING O1

APARTMENT TYPE 3G

LEVEL 3,5,7









| UNITNO        | SUITE AREA |              | BALCONY   |             | TOTAL AREA       |                    |
|---------------|------------|--------------|-----------|-------------|------------------|--------------------|
| 305, 505, 705 | 166.08 SQM | 1787.67 SQFT | 18.83 SQM | 202.68 SQFT | (MIN) 184.91 SQM | (MIN) 1990.35 SQFT |



#### THREE BEDROOM

BUILDING O1

APARTMENT TYPE 3H

LEVEL 8









| UNITNO | SUITE AREA |              | BALCONY   |             | TOTAL AREA       |                    |
|--------|------------|--------------|-----------|-------------|------------------|--------------------|
| 805    | 166.08 SQM | 1787.67 SQFT | 41.32 SQM | 444.76 SQFT | (MIN) 207.40 SQM | (MIN) 2232.43 SQFT |



BUILDING O1

APARTMENT TYPE 3J

LEVEL 8









| UNITNO | SUITE AR