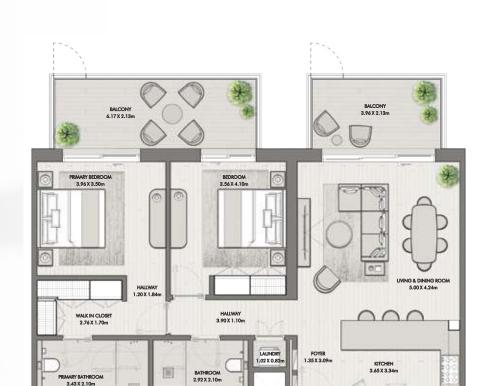

# BUILDING O1 APARTMENT TYPE 2H

| UNIT NO                              | SUITE AREA |              | BALCONY   |             | TOTAL AREA       |                    |
|--------------------------------------|------------|--------------|-----------|-------------|------------------|--------------------|
| 108, 209, 309, 409,<br>509, 609, 709 | 104.08 SQM | 1120.31 SQFT | 12.47 SQM | 134.23 SQFT | (MIN) 116.55 SQM | (MIN) 1254.53 SQFT |
| 107, 208, 308, 408,<br>508, 608, 708 | 104.24 SQM | 1122.03 SQFT | 12.47 SQM | 134.23 SQFT | (MAX) 116.71 SQM | (MAX) 1256.25 SQFT |

# BUILDING O1 APARTMENT TYPE 2J

| UNIT NO                                        | SUITE AREA |              | BALC      | CONY        | TOTAL AREA       |                    |
|------------------------------------------------|------------|--------------|-----------|-------------|------------------|--------------------|
| 102, 203, 303, 403,<br>503, 603, 703, 803, 903 | 130.26 SQM | 1402.11 SQFT | 31.08 SQM | 334.54 SQFT | (MIN) 161.34 SQM | (MIN) 1736.65 SQFT |

### TWO BEDROOM

BUILDING O1

APARTMENT TYPE 2J

| UNIT NO                              | SUITE AREA |              | BALC      | CONY        | TOTAL AREA       |                    |
|--------------------------------------|------------|--------------|-----------|-------------|------------------|--------------------|
| 106, 207, 307, 407,<br>507, 607, 707 | 130.26 SQM | 1402.11 SQFT | 33.81 SQM | 363.93 SQFT | (MIN) 164.07 SQM | (MIN) 1766.03 SQFT |