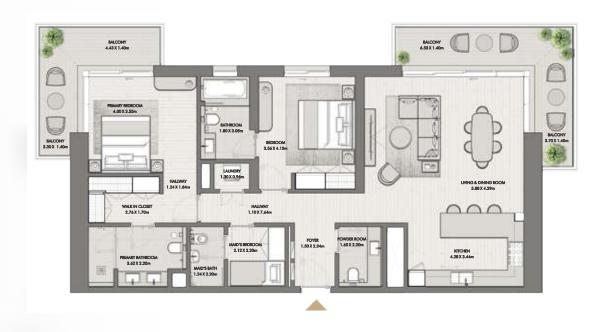

### THREE BEDROOM

BUILDING O3

APARTMENT TYPE 3C

| UNITNO | SUITE AREA |              | BALCONY   |             | TOTAL AREA       |                    |
|--------|------------|--------------|-----------|-------------|------------------|--------------------|
| G07    | 166.22 SQM | 1789.18 SQFT | 42.20 SQM | 454.24 SQFT | (MIN) 208.42 SQM | (MIN) 2243.41 SQFT |

## THREE BEDROOM

BUILDING 03

APARTMENT TYPE 3F

LEVEL 1-8, 9

| UNIT NO                                     | SUITE AREA |              | BALCONY   |             | TOTAL AREA       |                    |
|---------------------------------------------|------------|--------------|-----------|-------------|------------------|--------------------|
| 107, 207, 307, 407, 507, 607, 707, 807, 905 | 166.22 SQM | 1789.18 SQFT | 19.70 SQM | 212.05 SQFT | (MIN) 185.92 SQM | (MIN) 2001.22 SQFT |

## THREE BEDROOM

BUILDING 03 APARTMENT TYPE 3L

LEVEL 10

| UNITNO | SUITE AREA |              | BALCONY   |             | TOTAL AREA       |                    |
|--------|------------|--------------|-----------|-------------|------------------|--------------------|
| 1003   | 174.23 SQM | 1875.39 SQFT | 85.89 SQM | 924.51 SQFT | (MIN) 260.12 SQM | (MIN) 2799.91 SQFT |