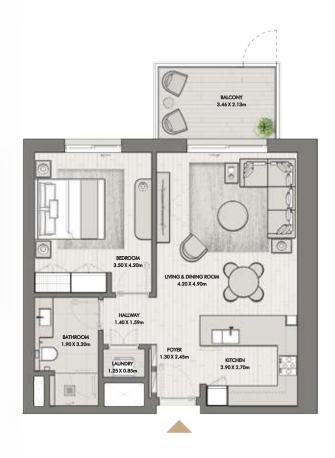

BUILDING 03

APARTMENT TYPE 1C

LEVEL 1-8, 9

| UNITNO                                         | SUIT      | JITE AREA BALCONY |          | CONY       | TOTAL AREA      |                   |
|------------------------------------------------|-----------|-------------------|----------|------------|-----------------|-------------------|
| 101, 201, 301, 401,<br>501, 601, 701, 801, 901 | 62.15 SQM | 668.98 SQFT       | 5.24 SQM | 56.40 SQFT | (MIN) 67.39 SQM | (MIN) 725.38 SQFT |
| 104, 204, 304, 404, 504,<br>604, 704, 804      | 63.69 SQM | 685.55 SQFT       | 5.24 SQM | 56.40 SQFT | (MAX) 68.93 SQM | (MAX) 741.96 SQFT |

BUILDING O3

APARTMENT TYPE 1C

LEVEL 1, 2-8, 9

| UNIT NO                                        | SUITE AREA |             | BALCONY  |            | TOTAL AREA      |                   |
|------------------------------------------------|------------|-------------|----------|------------|-----------------|-------------------|
| 208, 308, 408, 508, 608, 708, 808, 906         | 62.15 SQM  | 668.98 SQFT | 5.24 SQM | 56.40 SQFT | (MIN) 67.39 SQM | (MIN) 725.38 SQFT |
| 106, 206, 306, 406, 506,<br>606, 706, 806, 904 | 63.72 SQM  | 685.88 SQFT | 5.24 SQM | 56.40 SQFT | (MAX) 68.96 SQM | (MAX) 742.28 SQFT |