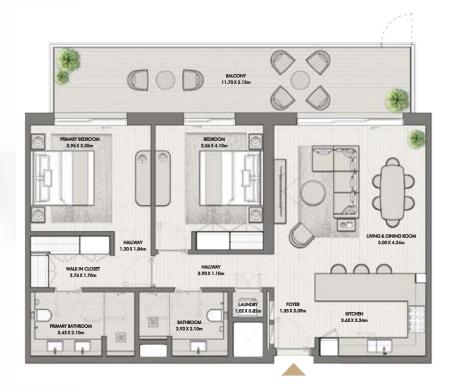

### ONE BEDROOM

#### BUILDING 01 APARTMENT TYPE 1C

LEVEL 2-9

LEVEL 10

| UNITNO                                                       | SUITE AREA |             | BALCONY  |            | TOTAL AREA      |                   |
|--------------------------------------------------------------|------------|-------------|----------|------------|-----------------|-------------------|
| 101, 202, 302, 402,<br>502, 602, 702, 802, 902               | 62.24 SQM  | 669.95 SQFT | 5.24 SQM | 56.40 SQFT | (MIN) 67.48 SQM | (MIN) 726.35 SQFT |
| 103, 109, 204, 304,<br>404, 504, 604, 704, 804,<br>904, 1002 | 63.74 SQM  | 686.09 SQFT | 5.24 SQM | 56.40 SQFT | (MAX) 68.98 SQM | (MAX) 742.49 SQFT |