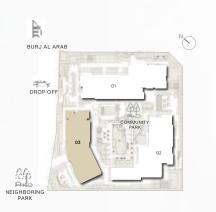

---------|
| G01     | 62.15 SQM | 668.98 SQFT | 8.92 SQM | 96.01 SQFT | (MIN) 71.07 SQM | (MIN) 764.99 SQFT |



BUILDING 03

APARTMENT TYPE 1C

LEVEL 1-8, 9









| UNITNO                                         | SUIT      | JITE AREA BALCONY |          | CONY       | TOTAL AREA      |                   |
|------------------------------------------------|-----------|-------------------|----------|------------|-----------------|-------------------|
| 101, 201, 301, 401,<br>501, 601, 701, 801, 901 | 62.15 SQM | 668.98 SQFT       | 5.24 SQM | 56.40 SQFT | (MIN) 67.39 SQM | (MIN) 725.38 SQFT |
| 104, 204, 304, 404, 504,<br>604, 704, 804      | 63.69 SQM | 685.55 SQFT       | 5.24 SQM | 56.40 SQFT | (MAX) 68.93 SQM | (MAX) 741.96 SQFT |



BUILDING O3

APARTMENT TYPE 1C

LEVEL 1, 2-8, 9









| UNIT NO                                        | SUITE AREA |             | BALCONY  |            | TOTAL AREA      |                   |
|------------------------------------------------|------------|-------------|----------|------------|-----------------|-------------------|
| 208, 308, 408, 508, 608, 708, 808, 906         | 62.15 SQM  | 668.98 SQFT | 5.24 SQM | 56.40 SQFT | (MIN) 67.39 SQM | (MIN) 725.38 SQFT |
| 106, 206, 306, 406, 506,<br>606, 706, 806, 904 | 63.72 SQM  | 685.88 SQFT | 5.24 SQM | 56.40 SQFT | (MAX) 68.96 SQM | (MAX) 742.28 SQFT |





BUILDING O3 APARTMENT TYPE 1D LEVEL 10









| UNITNO | SUIT      | E AREA      | BALC      | CONY        | TOTAL           | _ AREA            |
|--------|-----------|-------------|-----------|-------------|----------------