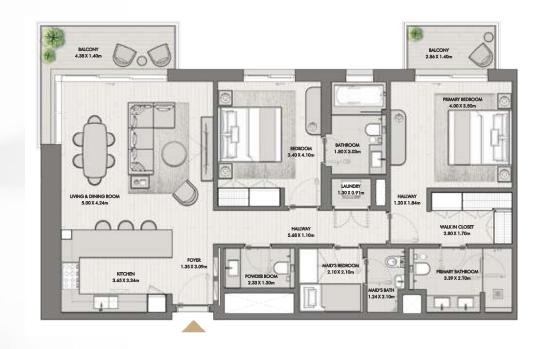

#### BUILDING 01 APARTMENT TYPE 1C

LEVEL 2-9

LEVEL 10

| UNITNO                                                       | SUITE AREA |             | BALCONY  |            | TOTAL AREA      |                   |
|--------------------------------------------------------------|------------|-------------|----------|------------|-----------------|-------------------|
| 101, 202, 302, 402,<br>502, 602, 702, 802, 902               | 62.24 SQM  | 669.95 SQFT | 5.24 SQM | 56.40 SQFT | (MIN) 67.48 SQM | (MIN) 726.35 SQFT |
| 103, 109, 204, 304,<br>404, 504, 604, 704, 804,<br>904, 1002 | 63.74 SQM  | 686.09 SQFT | 5.24 SQM | 56.40 SQFT | (MAX) 68.98 SQM | (MAX) 742.49 SQFT |