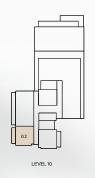

LEVEL 10

BUILDING 02 APARTMENT TYPE 1D

LEVEL 8, 10

| UNIT NO | SUITE AREA |             | BALCONY   |             | TOTAL AREA      |                   |
|---------|------------|-------------|-----------|-------------|-----------------|-------------------|
| 803     | 62.13 SQM  | 668.76 SQFT | 11.57 SQM | 124.54 SQFT | (MIN) 73.70 SQM | (MIN) 793.30 SQFT |
| 1001    | 63.68 SQM  | 685.45 SQFT | 11.57 SQM | 124.54 SQFT | (MIN) 75.25 SQM | (MIN) 809.98 SQFT |

**BUILDING 02** APARTMENT TYPE 1D LEVEL 10

| UNITNO | SUITE AREA |             | BALCONY   |             | TOTAL AREA      |                   |
|--------|------------|-------------|-----------|-------------|-----------------|-------------------|
| 1002   | 62.15 SQM  | 668.98 SQFT | 11.57 SQM | 124.54 SQFT | (MIN) 73.72 SQM | (MIN) 793.51 SQFT |