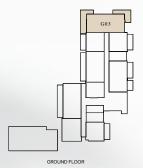

BUILDING O1

APARTMENT TYPE 1B

| UNITNO | SUITE AREA |             | BALCONY  |            | TOTAL AREA      |                   |
|--------|------------|-------------|----------|------------|-----------------|-------------------|
| G03    | 63.74 SQM  | 686.09 SQFT | 8.92 SQM | 96.01 SQFT | (MIN) 72.66 SQM | (MIN) 782.10 SQFT |