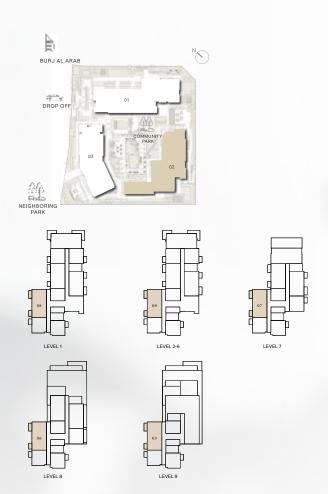

501<br>601, 701 | 102.04 SQM | 1098.35 SQFT | 12.4 SQM  | 133.47 SQFT | (MIN) 114.44 SQM | (MIN) 1231.82 SQFT |
| 105, 205, 305, 405, 505<br>605, 705 | 103.57 SQM | 1114.82 SQFT | 12.58 SQM | 135.41 SQFT | (MAX) 116.15 SQM | (MAX) 1250.23 SQFT |





#### \_\_\_\_

# TWO BEDROOM

BUILDING 02

APARTMENT TYPE 2J

LEVEL 1-6









| UNITNO                         | SUIT       | E AREA       | BALCONY   |             | TOTAL AREA       |                    |
|--------------------------------|------------|--------------|-----------|-------------|------------------|--------------------|
| 103, 203, 303, 403<br>503, 603 | 128.87 SQM | 1387.14 SQFT | 32.39 SQM | 348.64 SQFT | (MIN) 161.26 SQM | (MIN) 1735.79 SQFT |



\_\_\_\_

# TWO BEDROOM

#### BUILDING 02 APARTMENT TYPE 2L

LEVEL 1, 2-9







| UNITNO                                        | SUITE AREA |              | BALCONY   |             | TOTAL AREA       |                    |
|-----------------------------------------------|------------|--------------|-----------|-------------|------------------|--------------------|
| 108, 209, 309, 409, 509<br>609, 707, 806, 903 | 115.38 SQM | 1241.94 SQFT | 12.47 SQM | 134.23 SQFT | (MIN) 127.85 SQM | (MIN) 1376.16 SQFT |



BUILDING 02 APARTMENT TYPE 2R LEVEL 7













BUILDING 02 APARTMENT TYPE 2T LEVEL 8









| UNIT NO | SUIT       | E AREA       | BALCONY   |             | TOTAL AREA       |                    |
|---------|------------|--------------|-----------|-------------|------------------|--------------------|
| 801     | 102.77 SQM | 1106.21 SQFT | 58.99 SQM |