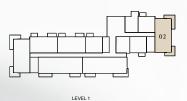

BUILDING 02 APARTMENT TYPE 1A

| UNIT NO | SUITE AREA |             | BALCONY   |             | TOTAL AREA      |                   |
|---------|------------|-------------|-----------|-------------|-----------------|-------------------|
| G04     | 63.80 SQM  | 686.74 SQFT | 16.44 SQM | 176.96 SQFT | (MIN) 80.24 SQM | (MIN) 863.70 SQFT |