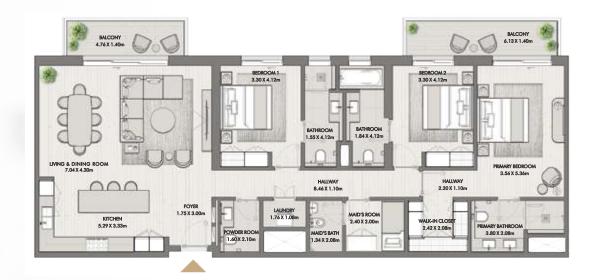

#### FOUR BEDROOM

BUILDING O1 APARTMENT TYPE 4A

RIWA

| UNITNO | SUITE AREA |              | BALCONY   |              | TOTAL AREA       |                    |
|--------|------------|--------------|-----------|--------------|------------------|--------------------|
| 1001   | 270.98 SQM | 2916.80 SQFT | 136.9 SQM | 1473.58 SQFT | (MIN) 407.88 SQM | (MIN) 4390.38 SQFT |