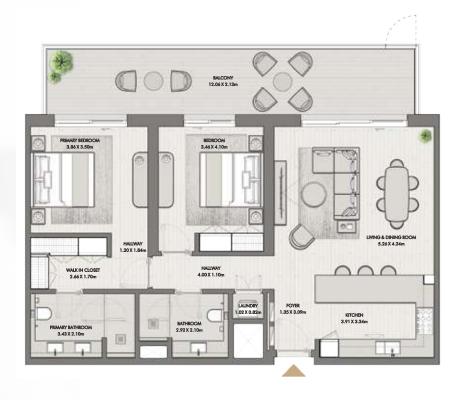

### TWO BEDROOM

BUILDING O1

APARTMENT TYPE 2C

| UNITNO | SUITE AREA |              | BALC      | ONY         | TOTAL AREA       |                    |
|--------|------------|--------------|-----------|-------------|------------------|--------------------|
| G08    | 104.10 SQM | 1120.52 SQFT | 30.16 SQM | 324.64 SQFT | (MIN) 134.26 SQM | (MIN) 1445.16 SQFT |
| G07    | 104.24 SQM | 1122.03 SQFT | 30.16 SQM | 324.64 SQFT | (MAX) 134.40 SQM | (MAX) 1446.67 SQFT |