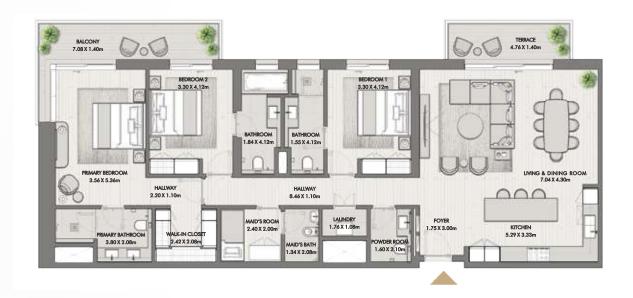

# BUILDING O1 APARTMENT TYPE 2N

LEVEL 3, 5, 7, 9

| UNITNO             | SUITE AREA |              | BALC      | CONY        | TOTAL AREA       |                    |
|--------------------|------------|--------------|-----------|-------------|------------------|--------------------|
| 301, 501, 701, 901 | 115.27 SQM | 1240.75 SQFT | 14.47 SQM | 155.75 SQFT | (MIN) 129.74 SQM | (MIN) 1396.51 SQFT |