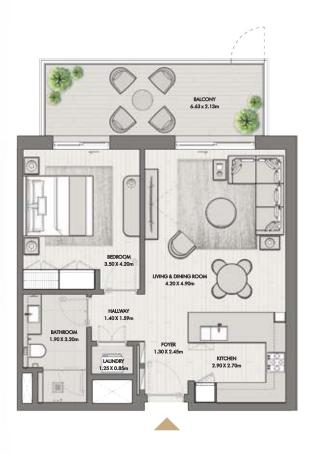

### ONE BEDROOM

#### BUILDING 01 APARTMENT TYPE 1C

LEVEL 2-9

LEVEL 10

| UNITNO                                                       | SUITE AREA |             | BALCONY  |            | TOTAL AREA      |                   |
|--------------------------------------------------------------|------------|-------------|----------|------------|-----------------|-------------------|
| 101, 202, 302, 402,<br>502, 602, 702, 802, 902               | 62.24 SQM  | 669.95 SQFT | 5.24 SQM | 56.40 SQFT | (MIN) 67.48 SQM | (MIN) 726.35 SQFT |
| 103, 109, 204, 304,<br>404, 504, 604, 704, 804,<br>904, 1002 | 63.74 SQM  | 686.09 SQFT | 5.24 SQM | 56.40 SQFT | (MAX) 68.98 SQM | (MAX) 742.49 SQFT |