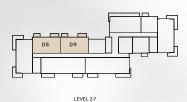

### TWO BEDROOM

BUILDING O1
APARTMENT TYPE 2S

LEVEL 8

| UNITNO | SUITE AREA |              | BALCONY   |             | TOTAL AREA       |                    |
|--------|------------|--------------|-----------|-------------|------------------|--------------------|
| 808    | 106.86 SQM | 1150.23 SQFT | 12.47 SQM | 134.23 SQFT | (MIN) 119.33 SQM | (MIN) 1284.46 SQFT |