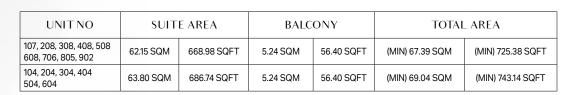

BUILDING 03

APARTMENT TYPE 1C

LEVEL 1-8, 9

| UNITNO                                         | SUIT      | JITE AREA BALCONY |          | CONY       | TOTAL AREA      |                   |
|------------------------------------------------|-----------|-------------------|----------|------------|-----------------|-------------------|
| 101, 201, 301, 401,<br>501, 601, 701, 801, 901 | 62.15 SQM | 668.98 SQFT       | 5.24 SQM | 56.40 SQFT | (MIN) 67.39 SQM | (MIN) 725.38 SQFT |
| 104, 204, 304, 404, 504,<br>604, 704, 804      | 63.69 SQM | 685.55 SQFT       | 5.24 SQM | 56.40 SQFT | (MAX) 68.93 SQM | (MAX) 741.96 SQFT |

BUILDING O3

APARTMENT TYPE 1C

LEVEL 1, 2-8, 9

| UNIT NO                                        | SUITE AREA |             | BALCONY  |            | TOTAL AREA      |                   |
|------------------------------------------------|------------|-------------|----------|------------|-----------------|-------------------|
| 208, 308, 408, 508, 608, 708, 808, 906         | 62.15 SQM  | 668.98 SQFT | 5.24 SQM | 56.40 SQFT | (MIN) 67.39 SQM | (MIN) 725.38 SQFT |
| 106, 206, 306, 406, 506,<br>606, 706, 806, 904 | 63.72 SQM  | 685.88 SQFT | 5.24 SQM | 56.40 SQFT | (MAX) 68.96 SQM | (MAX) 742.28 SQFT |