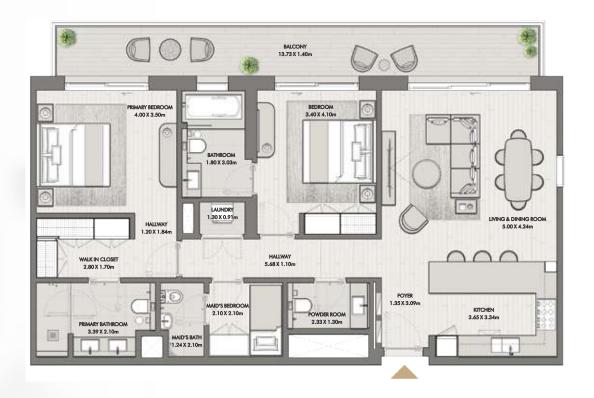

# BUILDING O1 APARTMENT TYPE 2H

| UNIT NO                              | SUITE AREA |              | BALCONY   |             | TOTAL AREA       |                    |
|--------------------------------------|------------|--------------|-----------|-------------|------------------|--------------------|
| 108, 209, 309, 409,<br>509, 609, 709 | 104.08 SQM | 1120.31 SQFT | 12.47 SQM | 134.23 SQFT | (MIN) 116.55 SQM | (MIN) 1254.53 SQFT |
| 107, 208, 308, 408,<br>508, 608, 708 | 104.24 SQM | 1122.03 SQFT | 12.47 SQM | 134.23 SQFT | (MAX) 116.71 SQM | (MAX) 1256.25 SQFT |