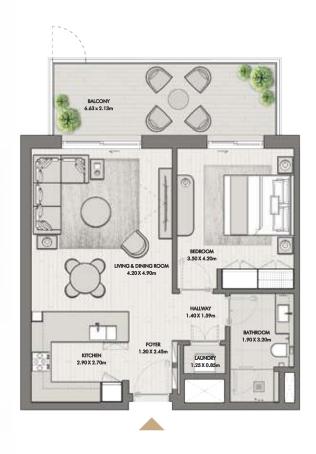

RIWA

FLOOR PLANS

BUILDING 01 APARTMENT TYPE 1A

| UNITNO | SUITE AREA |             | BALCONY   |             | TOTAL AREA      |                   |
|--------|------------|-------------|-----------|-------------|-----------------|-------------------|
| G01    | 62.24 SQM  | 669.95 SQFT | 16.74 SQM | 180.19 SQFT | (MIN) 78.98 SQM | (MIN) 850.13 SQFT |
| G09    | 63.17 SQM  | 679.96 SQFT | 18.32 SQM | 197.19 SQFT | (MAX) 81.49 SQM | (MAX) 877.15 SQFT |