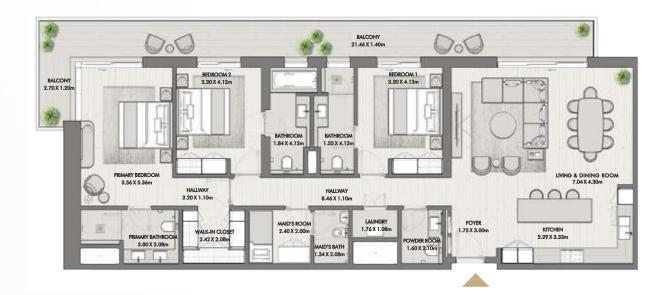

### TWO BEDROOM

BUILDING O1
APARTMENT TYPE 2S

LEVEL 8

| UNITNO | SUITE AREA |              | BALCONY   |             | TOTAL AREA       |                    |
|--------|------------|--------------|-----------|-------------|------------------|--------------------|
| 808    | 106.86 SQM | 1150.23 SQFT | 12.47 SQM | 134.23 SQFT | (MIN) 119.33 SQM | (MIN) 1284.46 SQFT |