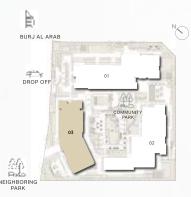

RIWA

FLOOR PLANS

BUILDING 01 APARTMENT TYPE 1A

| UNITNO | SUITE AREA |             | BALCONY   |             | TOTAL AREA      |                   |
|--------|------------|-------------|-----------|-------------|-----------------|-------------------|
| G01    | 62.24 SQM  | 669.95 SQFT | 16.74 SQM | 180.19 SQFT | (MIN) 78.98 SQM | (MIN) 850.13 SQFT |
| G09    | 63.17 SQM  | 679.96 SQFT | 18.32 SQM | 197.19 SQFT | (MAX) 81.49 SQM | (MAX) 877.15 SQFT |

BUILDING O1

APARTMENT TYPE 1B

| UNITNO | SUITE AREA |             | BALCONY  |            | TOTAL AREA      |                   |
|--------|------------|-------------|----------|------------|-----------------|-------------------|
| G03    | 63.74 SQM  | 686.09 SQFT | 8.92 SQM | 96.01 SQFT | (MIN) 72.66 SQM | (MIN) 782.10 SQFT |

### ONE BEDROOM

#### BUILDING 01 APARTMENT TYPE 1C

LEVEL 2-9

LEVEL 10

| UNITNO                                                       | SUITE AREA |             | BALCONY  |            | TOTAL AREA      |                   |
|--------------------------------------------------------------|------------|-------------|----------|------------|-----------------|-------------------|
| 101, 202, 302, 402,<br>502, 602, 702, 802, 902               | 62.24 SQM  | 669.95 SQFT | 5.24 SQM | 56.40 SQFT | (MIN) 67.48 SQM | (MIN) 726.35 SQFT |
| 103, 109, 204, 304,<br>404, 504, 604, 704, 804,<br>904, 1002 | 63.74 SQM  | 686.09 SQFT | 5.24 SQM | 56.40 SQFT | (MAX) 68.98 SQM | (MAX) 742.49 SQFT |