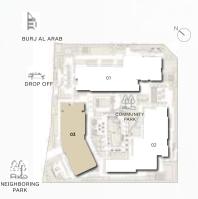

BUILDING 03 APARTMENT TYPE 1A

| UNITNO | SUIT      | E AREA      | BALC      | CONY        | TOTAL           | _ AREA            |
|--------|-----------|-------------|-----------|-------------|-----------------|-------------------|
| G04    | 63.69 SQM | 685.55 SQFT | 16.44 SQM | 176.96 SQFT | (MIN) 80.13 SQM | (MIN) 862.51 SQFT |

BUILDING 03 APARTMENT TYPE 1A

| UNITNO | SUIT      | E AREA      | BALC      | CONY        | TOTAL           | _ AREA            |
|--------|-----------|-------------|-----------|-------------|-----------------|-------------------|
| G06    | 63.72 SQM | 685.88 SQFT | 16.44 SQM | 176.96 SQFT | (MIN) 80.16 SQM | (MIN) 862.83 SQFT |

BUILDING 03

APARTMENT TYPE 1B

| UNIT NO | SUIT      | E AREA      | BALC     | CONY       | TOTAL           | _ AREA            |
|---------|-----------|-------------|----------|------------|-----------------|-------------------|
| G01     | 62.15 SQM | 668.98 SQFT | 8.92 SQM | 96.01 SQFT | (MIN) 71.07 SQM | (MIN) 764.99 SQFT |

BUILDING 03

APARTMENT TYPE 1C

LEVEL 1-8, 9

| UNITNO                                         | SUIT      | JITE AREA BALCONY |          | CONY       | TOTAL AREA      |                   |
|------------------------------------------------|-----------|-------------------|----------|------------|-----------------|-------------------|
| 101, 201, 301, 401,<br>501, 601, 701, 801, 901 | 62.15 SQM | 668.98 SQFT       | 5.24 SQM | 56.40 SQFT | (MIN) 67.39 SQM | (MIN) 725.38 SQFT |
| 104, 204, 304, 404, 504,<br>604, 704, 804      | 63.69 SQM | 685.55 SQFT       | 5.24 SQM | 56.40 SQFT | (MAX) 68.93 SQM | (MAX) 741.96 SQFT |

BUILDING O3

APARTMENT TYPE 1C

LEVEL 1, 2-8, 9

| UNIT NO                                        | SUITE AREA |             | BALCONY  |            | TOTAL AREA      |                   |
|------------------------------------------------|------------|-------------|----------|------------|-----------------|-------------------|
| 208, 308, 408, 508, 608, 708, 808, 906         | 62.15 SQM  | 668.98 SQFT | 5.24 SQM | 56.40 SQFT | (MIN) 67.39 SQM | (MIN) 725.38 SQFT |
| 106, 206, 306, 406, 506,<br>606, 706, 806, 904 | 63.72 SQM  | 685.88 SQFT | 5.24 SQM | 56.40 SQFT | (MAX) 68.96 SQM | (MAX) 742.28 SQFT |