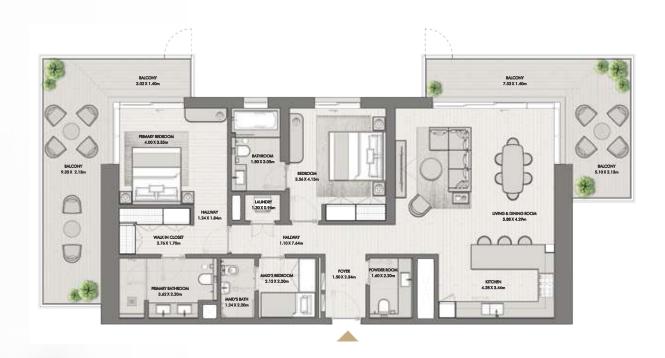

#### FOUR BEDROOM

BUILDING O1 APARTMENT TYPE 4A

RIWA

| UNITNO | SUITE AREA |              | BALCONY   |              | TOTAL AREA       |                    |
|--------|------------|--------------|-----------|--------------|------------------|--------------------|
| 1001   | 270.98 SQM | 2916.80 SQFT | 136.9 SQM | 1473.58 SQFT | (MIN) 407.88 SQM | (MIN) 4390.38 SQFT |