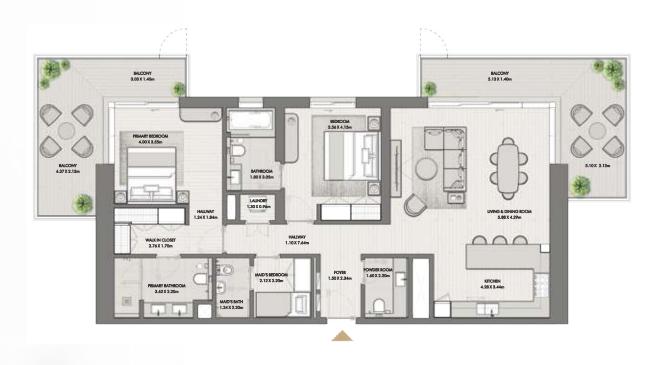

# BUILDING O1 APARTMENT TYPE 2H

| UNIT NO                              | SUITE AREA |              | BALCONY   |             | TOTAL AREA       |                    |
|--------------------------------------|------------|--------------|-----------|-------------|------------------|--------------------|
| 108, 209, 309, 409,<br>509, 609, 709 | 104.08 SQM | 1120.31 SQFT | 12.47 SQM | 134.23 SQFT | (MIN) 116.55 SQM | (MIN) 1254.53 SQFT |
| 107, 208, 308, 408,<br>508, 608, 708 | 104.24 SQM | 1122.03 SQFT | 12.47 SQM | 134.23 SQFT | (MAX) 116.71 SQM | (MAX) 1256.25 SQFT |

# BUILDING O1 APARTMENT TYPE 2J

| UNIT NO                                        | SUITE AREA |              | BALC      | CONY        | TOTAL AREA       |                    |
|------------------------------------------------|------------|--------------|-----------|-------------|------------------|--------------------|
| 102, 203, 303, 403,<br>503, 603, 703, 803, 903 | 130.26 SQM | 1402.11 SQFT | 31.08 SQM | 334.54 SQFT | (MIN) 161.34 SQM | (MIN) 1736.65 SQFT |

### TWO BEDROOM

BUILDING O1

APARTMENT TYPE 2J

| UNIT NO                              | SUITE AREA |              | BALC      | CONY        | TOTAL AREA       |                    |
|--------------------------------------|------------|--------------|-----------|-------------|------------------|--------------------|
| 106, 207, 307, 407,<br>507, 607, 707 | 130.26 SQM | 1402.11 SQFT | 33.81 SQM | 363.93 SQFT | (MIN) 164.07 SQM | (MIN) 1766.03 SQFT |