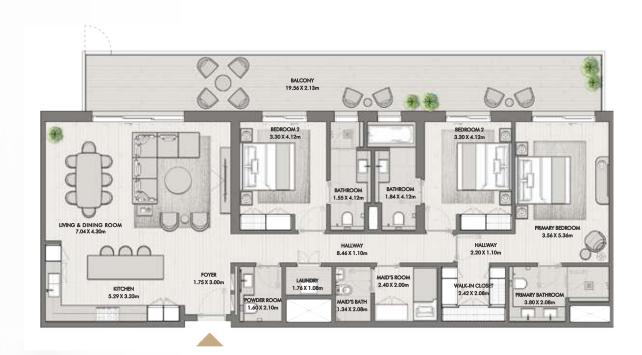

### TWO BEDROOM

BUILDING O1

APARTMENT TYPE 2C

| UNITNO | SUITE AREA |              | BALC      | ONY         | TOTAL AREA       |                    |
|--------|------------|--------------|-----------|-------------|------------------|--------------------|
| G08    | 104.10 SQM | 1120.52 SQFT | 30.16 SQM | 324.64 SQFT | (MIN) 134.26 SQM | (MIN) 1445.16 SQFT |
| G07    | 104.24 SQM | 1122.03 SQFT | 30.16 SQM | 324.64 SQFT | (MAX) 134.40 SQM | (MAX) 1446.67 SQFT |

### TWO BEDROOM

BUILDING O1

APARTMENT TYPE 2D

| UNITNO | SUITE AREA |              | BALCONY   |             | TOTAL AREA       |                    |  |
|--------|------------|--------------|-----------|-------------|------------------|--------------------|--|
| G02    | 130.26 SQM | 1402.11 SQFT | 54.45 SQM | 586.09 SQFT | (MIN) 184.71 SQM | (MIN) 1988.20 SQFT |  |

### TWO BEDROOM

BUILDING O1

APARTMENT TYPE 2D

| UNIT NO | SUITE AREA |           | BALCONY   |             | TOTAL AREA       |                    |
|---------|------------|-----------|-----------|-------------|------------------|--------------------|
| G06     | 130.25 SQM | 1402 SQFT | 52.97 SQM | 570.16 SQFT | (MIN) 183.22 SQM | (MIN) 1972.16 SQFT |