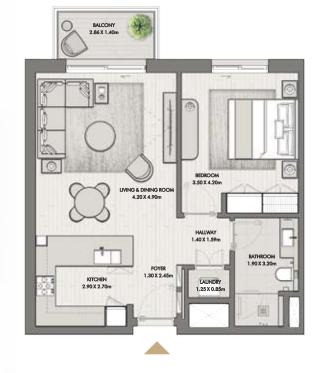

### ONE BEDROOM

#### BUILDING 01 APARTMENT TYPE 1C

LEVEL 2-9

LEVEL 10

| UNITNO                                                       | SUITE AREA |             | BALCONY  |            | TOTAL AREA      |                   |
|--------------------------------------------------------------|------------|-------------|----------|------------|-----------------|-------------------|
| 101, 202, 302, 402,<br>502, 602, 702, 802, 902               | 62.24 SQM  | 669.95 SQFT | 5.24 SQM | 56.40 SQFT | (MIN) 67.48 SQM | (MIN) 726.35 SQFT |
| 103, 109, 204, 304,<br>404, 504, 604, 704, 804,<br>904, 1002 | 63.74 SQM  | 686.09 SQFT | 5.24 SQM | 56.40 SQFT | (MAX) 68.98 SQM | (MAX) 742.49 SQFT |