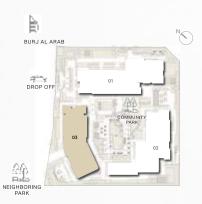

|                    |
|--------|------------|--------------|-----------|-------------|------------------|--------------------|
| G07    | 166.22 SQM | 1789.18 SQFT | 42.20 SQM | 454.24 SQFT | (MIN) 208.42 SQM | (MIN) 2243.41 SQFT |



## THREE BEDROOM

BUILDING 03

APARTMENT TYPE 3F

LEVEL 1-8, 9









| UNIT NO                                     | SUITE AREA |              | BALCONY   |             | TOTAL AREA       |                    |
|---------------------------------------------|------------|--------------|-----------|-------------|------------------|--------------------|
| 107, 207, 307, 407, 507, 607, 707, 807, 905 | 166.22 SQM | 1789.18 SQFT | 19.70 SQM | 212.05 SQFT | (MIN) 185.92 SQM | (MIN) 2001.22 SQFT |



## THREE BEDROOM

BUILDING 03 APARTMENT TYPE 3L

LEVEL 10









| UNITNO | SUITE AREA |              | BALCONY   |             | TOTAL AREA       |                    |
|--------|------------|--------------|-----------|-------------|------------------|--------------------|
| 1003   | 174.23 SQM | 1875.39 SQFT | 85.89 SQM | 924.51 SQFT | (MIN) 260.12 SQM | (MIN) 2799.91 SQFT |