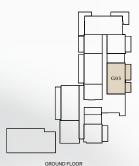

BUILDING 02 APARTMENT TYPE 1A

**GROUND FLOOR** 

1.25 X 0.85m

| UNIT NO | SUITE AREA |             | BALCONY    |             | TOTAL AREA      |                   |
|---------|------------|-------------|------------|-------------|-----------------|-------------------|
| G02     | 61.98 SQM  | 667.15 SQFT | 16.60 SQM  | 178.68 SQFT | (MIN) 78.58 SQM | (MIN) 845.83 SQFT |
| G06     | 63.68 SQM  | 685.45 SQFT | 16.44 2SQM | 176.96 SQFT | (MAX) 80.12 SQM | (MAX) 862.40 SQFT |