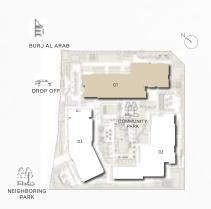

RIWA

FLOOR PLANS

BUILDING 01 APARTMENT TYPE 1A

| UNITNO | SUITE AREA |             | BALCONY   |             | TOTAL AREA      |                   |
|--------|------------|-------------|-----------|-------------|-----------------|-------------------|
| G01    | 62.24 SQM  | 669.95 SQFT | 16.74 SQM | 180.19 SQFT | (MIN) 78.98 SQM | (MIN) 850.13 SQFT |
| G09    | 63.17 SQM  | 679.96 SQFT | 18.32 SQM | 197.19 SQFT | (MAX) 81.49 SQM | (MAX) 877.15 SQFT |