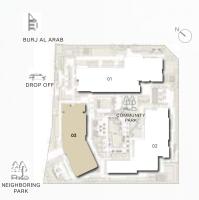

RIWA

FLOOR PLANS

BUILDING 01 APARTMENT TYPE 1A

| UNITNO | SUITE AREA |             | BALCONY   |             | TOTAL AREA      |                   |
|--------|------------|-------------|-----------|-------------|-----------------|-------------------|
| G01    | 62.24 SQM  | 669.95 SQFT | 16.74 SQM | 180.19 SQFT | (MIN) 78.98 SQM | (MIN) 850.13 SQFT |
| G09    | 63.17 SQM  | 679.96 SQFT | 18.32 SQM | 197.19 SQFT | (MAX) 81.49 SQM | (MAX) 877.15 SQFT |