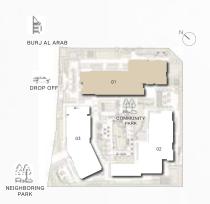

-------|-----------|-------------|------------------|--------------------|
| G06     | 130.25 SQM | 1402 SQFT | 52.97 SQM | 570.16 SQFT | (MIN) 183.22 SQM | (MIN) 1972.16 SQFT |



# BUILDING O1 APARTMENT TYPE 2H











| UNIT NO                              | SUITE AREA |              | BALCONY   |             | TOTAL AREA       |                    |
|--------------------------------------|------------|--------------|-----------|-------------|------------------|--------------------|
| 108, 209, 309, 409,<br>509, 609, 709 | 104.08 SQM | 1120.31 SQFT | 12.47 SQM | 134.23 SQFT | (MIN) 116.55 SQM | (MIN) 1254.53 SQFT |
| 107, 208, 308, 408,<br>508, 608, 708 | 104.24 SQM | 1122.03 SQFT | 12.47 SQM | 134.23 SQFT | (MAX) 116.71 SQM | (MAX) 1256.25 SQFT |



# BUILDING O1 APARTMENT TYPE 2J









| UNIT NO                                        | SUITE AREA |              | BALC      | CONY        | TOTAL AREA       |                    |
|------------------------------------------------|------------|--------------|-----------|-------------|------------------|--------------------|
| 102, 203, 303, 403,<br>503, 603, 703, 803, 903 | 130.26 SQM | 1402.11 SQFT | 31.08 SQM | 334.54 SQFT | (MIN) 161.34 SQM | (MIN) 1736.65 SQFT |





### TWO BEDROOM

BUILDING O1

APARTMENT TYPE 2J











| UNIT NO                              | SUITE AREA |              | BALC      | CONY        | TOTAL AREA       |                    |
|--------------------------------------|------------|--------------|-----------|-------------|------------------|--------------------|
| 106, 207, 307, 407,<b