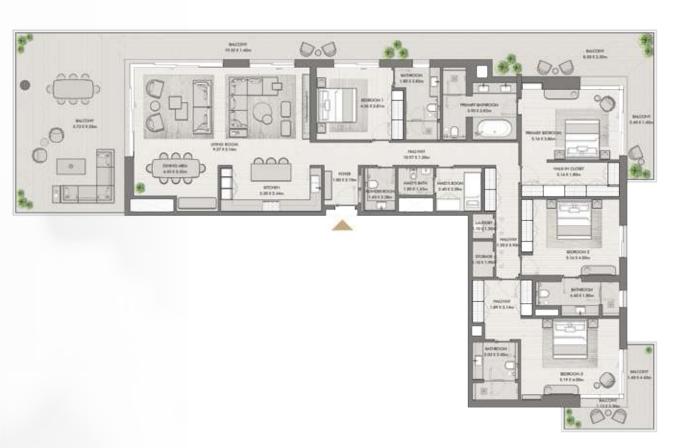

#### FOUR BEDROOM

BUILDING O1 APARTMENT TYPE 4A

RIWA

| UNITNO | SUITE AREA |              | BALCONY   |              | TOTAL AREA       |                    |
|--------|------------|--------------|-----------|--------------|------------------|--------------------|
| 1001   | 270.98 SQM | 2916.80 SQFT | 136.9 SQM | 1473.58 SQFT | (MIN) 407.88 SQM | (MIN) 4390.38 SQFT |