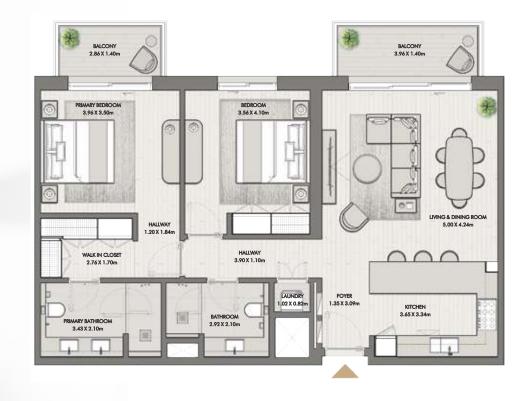

#### FOUR BEDROOM

BUILDING O1 APARTMENT TYPE 4A

RIWA

| UNITNO | SUITE AREA |              | BALCONY   |              | TOTAL AREA       |                    |
|--------|------------|--------------|-----------|--------------|------------------|--------------------|
| 1001   | 270.98 SQM | 2916.80 SQFT | 136.9 SQM | 1473.58 SQFT | (MIN) 407.88 SQM | (MIN) 4390.38 SQFT |