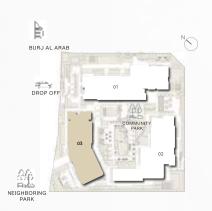

6 SQFT | (MIN) 139.54 SQM | (MIN) 1501.99 SQFT |





BUILDING 02 APARTMENT TYPE 2W LEVEL 8







| UNIT NO | SUIT       | E AREA       | BALC      | ONY         | TOTAL            | _ AREA             |
|---------|------------|--------------|-----------|-------------|------------------|--------------------|
| 802     | 103.57 SQM | 1114.82 SQFT | 21.01 SQM | 226.15 SQFT | (MIN) 124.58 SQM | (MIN) 1340.97 SQFT |







BUILDING 03 APARTMENT TYPE 1A









| UNITNO | SUIT      | E AREA      | BALC      | CONY        | TOTAL           | _ AREA            |
|--------|-----------|-------------|-----------|-------------|-----------------|-------------------|
| G04    | 63.69 SQM | 685.55 SQFT | 16.44 SQM | 176.96 SQFT | (MIN) 80.13 SQM | (MIN) 862.51 SQFT |



BUILDING 03 APARTMENT TYPE 1A









| UNITNO | SUIT      | E AREA      | BALC      | CONY        | TOTAL           | _ AREA            |
|--------|-----------|-------------|-----------|-------------|-----------------|-------------------|
| G06    | 63.72 SQM | 685.88 SQFT | 16.44 SQM | 176.96 SQFT | (MIN) 80.16 SQM | (MIN) 862.83 SQFT |



BUILDING 03

APARTMENT TYPE 1B









| UNIT NO | SUIT      | E AREA      | BALC     | CONY       | TOTAL           | _ AREA            |
|---------|-----------|-------------|----------|------------|-----------------|-------------------|
| G01     | 62.15 SQM | 668.98 SQFT | 8.92 SQM | 96.01 SQFT | (MIN) 71.07 SQM | (MIN) 764.99 SQFT |



BUILDING 03

APARTMENT TYPE 1C

LEVEL 1-8, 9









| UNITNO                                         | SUIT      | JITE AREA BALCONY |