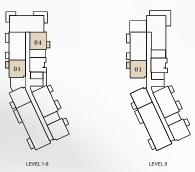

44 SQM | 176.96 SQFT | (MIN) 80.13 SQM | (MIN) 862.51 SQFT |



BUILDING 03 APARTMENT TYPE 1A









| UNITNO | SUIT      | E AREA      | BALC      | CONY        | TOTAL           | _ AREA            |
|--------|-----------|-------------|-----------|-------------|-----------------|-------------------|
| G06    | 63.72 SQM | 685.88 SQFT | 16.44 SQM | 176.96 SQFT | (MIN) 80.16 SQM | (MIN) 862.83 SQFT |



BUILDING 03

APARTMENT TYPE 1B









| UNIT NO | SUIT      | E AREA      | BALC     | CONY       | TOTAL           | _ AREA            |
|---------|-----------|-------------|----------|------------|-----------------|-------------------|
| G01     | 62.15 SQM | 668.98 SQFT | 8.92 SQM | 96.01 SQFT | (MIN) 71.07 SQM | (MIN) 764.99 SQFT |



BUILDING 03

APARTMENT TYPE 1C

LEVEL 1-8, 9









| UNITNO                                         | SUIT      | JITE AREA BALCONY |          | CONY       | TOTAL AREA      |                   |
|------------------------------------------------|-----------|-------------------|----------|------------|-----------------|-------------------|
| 101, 201, 301, 401,<br>501, 601, 701, 801, 901 | 62.15 SQM | 668.98 SQFT       | 5.24 SQM | 56.40 SQFT | (MIN) 67.39 SQM | (MIN) 725.38 SQFT |
| 104, 204, 304, 404, 504,<br>604, 704, 804      | 63.69 SQM | 685.55 SQFT       | 5.24 SQM | 56.40 SQFT | (MAX) 68.93 SQM | (MAX) 741.96 SQFT |



BUILDING O3

APARTMENT TYPE 1C

LEVEL 1, 2-8, 9









| UNIT NO                                        | SUITE AREA |             | BALCONY  |            | TOTAL AREA      |                   |
|-------------