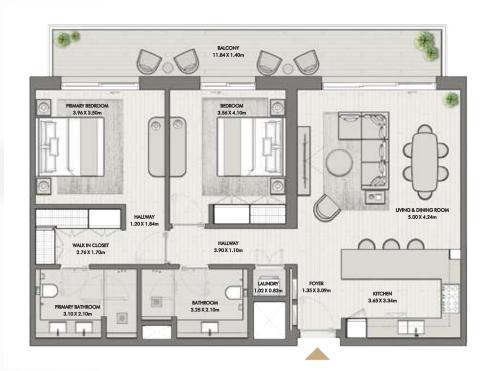

BUILDING 02 APARTMENT TYPE 2A

| UNIT NO | SUITE AREA |              | BALCONY   |             | TOTAL AREA       |                    |
|---------|------------|--------------|-----------|-------------|------------------|--------------------|
| G05     | 103.57 SQM | 1114.82 SQFT | 26.34 SQM | 283.52 SQFT | (MIN) 129.91 SQM | (MIN) 1398.34 SQFT |

### TWO BEDROOM

BUILDING 02 APARTMENT TYPE 2B

| UNITNO | SUITE AREA |              | BALCONY   |             | TOTAL AREA       |                    |
|--------|------------|--------------|-----------|-------------|------------------|--------------------|
| G01    | 102.04 SQM | 1098.35 SQFT | 29.63 SQM | 318.93 SQFT | (MIN) 131.67 SQM | (MIN) 1417.28 SQFT |

BUILDING 02 APARTMENT TYPE 2D

| UNIT NO | SUITE AREA |              | BALCONY   |             | TOTAL AREA       |                    |
|---------|------------|--------------|-----------|-------------|------------------|--------------------|
| G03     | 128.87 SQM | 1387.14 SQFT | 54.67 SQM | 588.46 SQFT | (MIN) 183.54 SQM | (MIN) 1975.61 SQFT |

BUILDING 02 APARTMENT TYPE 2F

| UNIT NO | SUITE AREA |              | BALCONY   |             | TOTAL AREA       |                    |
|---------|------------|--------------|-----------|-------------|------------------|--------------------|
| G07     | 115.38 SQM | 1241.94 SQFT | 34.30 SQM | 369.20 SQFT | (MIN) 149.68 SQM | (MIN) 1611.14 SQFT |