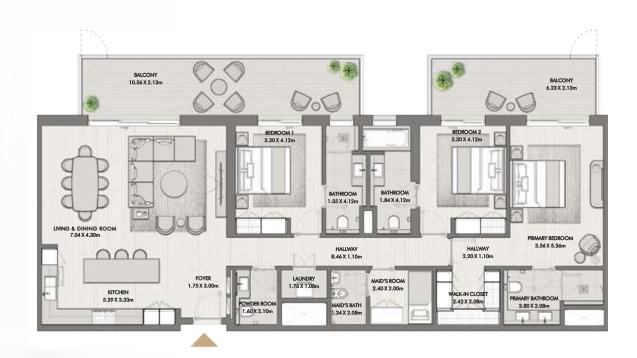

#### FOUR BEDROOM

BUILDING O1 APARTMENT TYPE 4A

RIWA

| UNITNO | SUITE AREA |              | BALCONY   |              | TOTAL AREA       |                    |
|--------|------------|--------------|-----------|--------------|------------------|--------------------|
| 1001   | 270.98 SQM | 2916.80 SQFT | 136.9 SQM | 1473.58 SQFT | (MIN) 407.88 SQM | (MIN) 4390.38 SQFT |