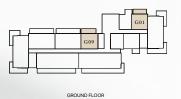

RIWA

FLOOR PLANS

BUILDING 01 APARTMENT TYPE 1A

| UNITNO | SUITE AREA |             | BALCONY   |             | TOTAL AREA      |                   |
|--------|------------|-------------|-----------|-------------|-----------------|-------------------|
| G01    | 62.24 SQM  | 669.95 SQFT | 16.74 SQM | 180.19 SQFT | (MIN) 78.98 SQM | (MIN) 850.13 SQFT |
| G09    | 63.17 SQM  | 679.96 SQFT | 18.32 SQM | 197.19 SQFT | (MAX) 81.49 SQM | (MAX) 877.15 SQFT |