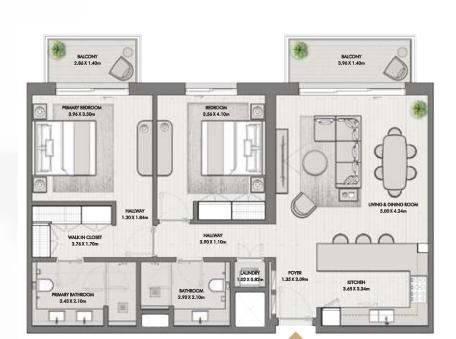

BUILDING 02 APARTMENT TYPE 2G

LEVEL 1-7

| UNITNO                              | SUITE AREA |              | BALCONY   |             | TOTAL AREA       |                    |
|-------------------------------------|------------|--------------|-----------|-------------|------------------|--------------------|
| 101, 201, 301, 401, 501<br>601, 701 | 102.04 SQM | 1098.35 SQFT | 12.4 SQM  | 133.47 SQFT | (MIN) 114.44 SQM | (MIN) 1231.82 SQFT |
| 105, 205, 305, 405, 505<br>605, 705 | 103.57 SQM | 1114.82 SQFT | 12.58 SQM | 135.41 SQFT | (MAX) 116.15 SQM | (MAX) 1250.23 SQFT |

#### BUILDING 02 APARTMENT TYPE 2L

LEVEL 1, 2-9

| UNITNO                                        | SUITE AREA |              | BALCONY   |             | TOTAL AREA       |                    |
|-----------------------------------------------|------------|--------------|-----------|-------------|------------------|--------------------|
| 108, 209, 309, 409, 509<br>609, 707, 806, 903 | 115.38 SQM | 1241.94 SQFT | 12.47 SQM | 134.23 SQFT | (MIN) 127.85 SQM | (MIN) 1376.16 SQFT |