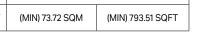

**BUILDING 02** APARTMENT TYPE 1D LEVEL 10

| UNITNO | SUITE AREA |             | BALCONY   |             | TOTAL AREA      |                   |
|--------|------------|-------------|-----------|-------------|-----------------|-------------------|
| 1002   | 62.15 SQM  | 668.98 SQFT | 11.57 SQM | 124.54 SQFT | (MIN) 73.72 SQM | (MIN) 793.51 SQFT |