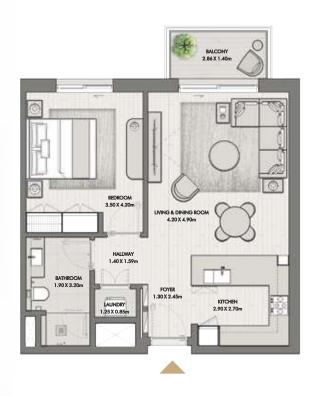

### ONE BEDROOM

#### BUILDING 01 APARTMENT TYPE 1C

LEVEL 2-9

LEVEL 10

| UNITNO                                                       | SUITE AREA |             | BALCONY  |            | TOTAL AREA      |                   |
|--------------------------------------------------------------|------------|-------------|----------|------------|-----------------|-------------------|
| 101, 202, 302, 402,<br>502, 602, 702, 802, 902               | 62.24 SQM  | 669.95 SQFT | 5.24 SQM | 56.40 SQFT | (MIN) 67.48 SQM | (MIN) 726.35 SQFT |
| 103, 109, 204, 304,<br>404, 504, 604, 704, 804,<br>904, 1002 | 63.74 SQM  | 686.09 SQFT | 5.24 SQM | 56.40 SQFT | (MAX) 68.98 SQM | (MAX) 742.49 SQFT |