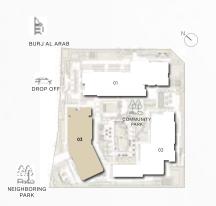

RIWA

FLOOR PLANS

BUILDING 01 APARTMENT TYPE 1A

| UNITNO | SUITE AREA |             | BALCONY   |             | TOTAL AREA      |                   |
|--------|------------|-------------|-----------|-------------|-----------------|-------------------|
| G01    | 62.24 SQM  | 669.95 SQFT | 16.74 SQM | 180.19 SQFT | (MIN) 78.98 SQM | (MIN) 850.13 SQFT |
| G09    | 63.17 SQM  | 679.96 SQFT | 18.32 SQM | 197.19 SQFT | (MAX) 81.49 SQM | (MAX) 877.15 SQFT |

BUILDING 02 APARTMENT TYPE 1A

**GROUND FLOOR** 

1.25 X 0.85m

| UNIT NO | SUITE AREA |             | BALCONY    |             | TOTAL AREA      |                   |
|---------|------------|-------------|------------|-------------|-----------------|-------------------|
| G02     | 61.98 SQM  | 667.15 SQFT | 16.60 SQM  | 178.68 SQFT | (MIN) 78.58 SQM | (MIN) 845.83 SQFT |
| G06     | 63.68 SQM  | 685.45 SQFT | 16.44 2SQM | 176.96 SQFT | (MAX) 80.12 SQM | (MAX) 862.40 SQFT |

BUILDING 03 APARTMENT TYPE 1A

| UNITNO | SUIT      | E AREA      | BALC      | CONY        | TOTAL           | _ AREA            |
|--------|-----------|-------------|-----------|-------------|-----------------|-------------------|
| G04    | 63.69 SQM | 685.55 SQFT | 16.44 SQM | 176.96 SQFT | (MIN) 80.13 SQM | (MIN) 862.51 SQFT |