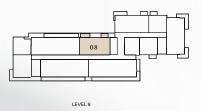

### TWO BEDROOM

BUILDING O1

APARTMENT TYPE 2C

| UNITNO | SUITE AREA |              | BALC      | ONY         | TOTAL AREA       |                    |
|--------|------------|--------------|-----------|-------------|------------------|--------------------|
| G08    | 104.10 SQM | 1120.52 SQFT | 30.16 SQM | 324.64 SQFT | (MIN) 134.26 SQM | (MIN) 1445.16 SQFT |
| G07    | 104.24 SQM | 1122.03 SQFT | 30.16 SQM | 324.64 SQFT | (MAX) 134.40 SQM | (MAX) 1446.67 SQFT |