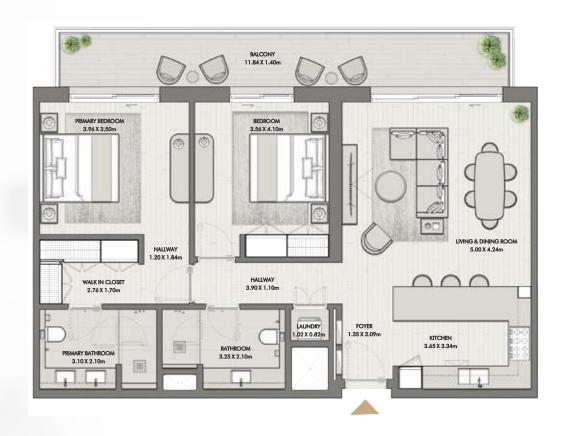

# BUILDING O1 APARTMENT TYPE 2N

LEVEL 3, 5, 7, 9

| UNITNO             | SUITE AREA |              | BALC      | CONY        | TOTAL AREA       |                    |
|--------------------|------------|--------------|-----------|-------------|------------------|--------------------|
| 301, 501, 701, 901 | 115.27 SQM | 1240.75 SQFT | 14.47 SQM | 155.75 SQFT | (MIN) 129.74 SQM | (MIN) 1396.51 SQFT |