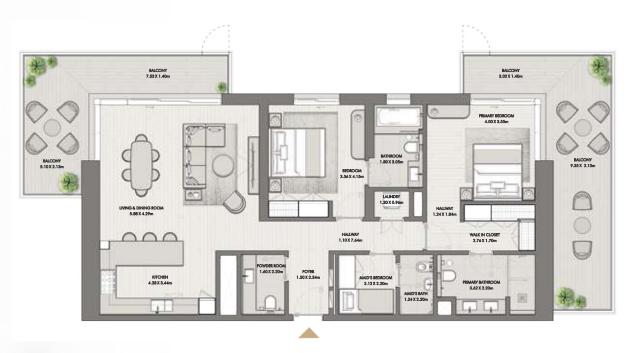

BUILDING 02 APARTMENT TYPE 2F

| UNIT NO | SUITE AREA |              | BALCONY   |             | TOTAL AREA       |                    |
|---------|------------|--------------|-----------|-------------|------------------|--------------------|
| G07     | 115.38 SQM | 1241.94 SQFT | 34.30 SQM | 369.20 SQFT | (MIN) 149.68 SQM | (MIN) 1611.14 SQFT |