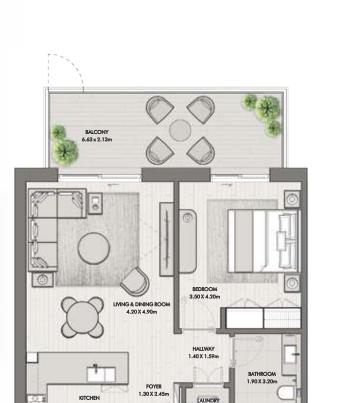

BUILDING 02 APARTMENT TYPE 1A

**GROUND FLOOR** 

1.25 X 0.85m

| UNIT NO | SUITE AREA |             | BALCONY    |             | TOTAL AREA      |                   |
|---------|------------|-------------|------------|-------------|-----------------|-------------------|
| G02     | 61.98 SQM  | 667.15 SQFT | 16.60 SQM  | 178.68 SQFT | (MIN) 78.58 SQM | (MIN) 845.83 SQFT |
| G06     | 63.68 SQM  | 685.45 SQFT | 16.44 2SQM | 176.96 SQFT | (MAX) 80.12 SQM | (MAX) 862.40 SQFT |

BUILDING 02 APARTMENT TYPE 1A

| UNIT NO | SUITE AREA |             | BALCONY   |             | TOTAL AREA      |                   |
|---------|------------|-------------|-----------|-------------|-----------------|-------------------|
| G04     | 63.80 SQM  | 686.74 SQFT | 16.44 SQM | 176.96 SQFT | (MIN) 80.24 SQM | (MIN) 863.70 SQFT |