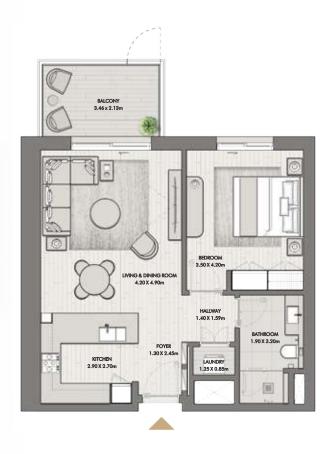

BUILDING 02 APARTMENT TYPE 1A

**GROUND FLOOR** 

1.25 X 0.85m

| UNIT NO | SUITE AREA |             | BALCONY    |             | TOTAL AREA      |                   |
|---------|------------|-------------|------------|-------------|-----------------|-------------------|
| G02     | 61.98 SQM  | 667.15 SQFT | 16.60 SQM  | 178.68 SQFT | (MIN) 78.58 SQM | (MIN) 845.83 SQFT |
| G06     | 63.68 SQM  | 685.45 SQFT | 16.44 2SQM | 176.96 SQFT | (MAX) 80.12 SQM | (MAX) 862.40 SQFT |

BUILDING 02 APARTMENT TYPE 1A

| UNIT NO | SUITE AREA |             | BALCONY   |             | TOTAL AREA      |                   |
|---------|------------|-------------|-----------|-------------|-----------------|-------------------|
| G04     | 63.80 SQM  | 686.74 SQFT | 16.44 SQM | 176.96 SQFT | (MIN) 80.24 SQM | (MIN) 863.70 SQFT |