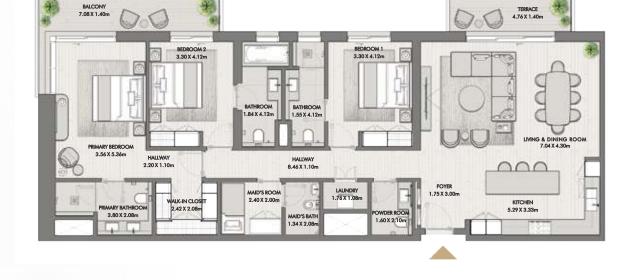

#### FOUR BEDROOM

BUILDING O1 APARTMENT TYPE 4A

RIWA

| UNITNO | SUITE AREA |              | BALCONY   |              | TOTAL AREA       |                    |
|--------|------------|--------------|-----------|--------------|------------------|--------------------|
| 1001   | 270.98 SQM | 2916.80 SQFT | 136.9 SQM | 1473.58 SQFT | (MIN) 407.88 SQM | (MIN) 4390.38 SQFT |