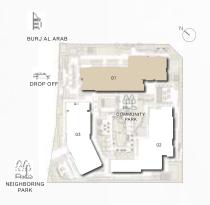

TYPE 3G

LEVEL 3,5,7









| UNITNO        | SUITE AREA |              | BALCONY   |             | TOTAL AREA       |                    |
|---------------|------------|--------------|-----------|-------------|------------------|--------------------|
| 305, 505, 705 | 166.08 SQM | 1787.67 SQFT | 18.83 SQM | 202.68 SQFT | (MIN) 184.91 SQM | (MIN) 1990.35 SQFT |



#### THREE BEDROOM

BUILDING O1

APARTMENT TYPE 3H

LEVEL 8









| UNITNO | SUITE AREA |              | BALCONY   |             | TOTAL AREA       |                    |
|--------|------------|--------------|-----------|-------------|------------------|--------------------|
| 805    | 166.08 SQM | 1787.67 SQFT | 41.32 SQM | 444.76 SQFT | (MIN) 207.40 SQM | (MIN) 2232.43 SQFT |



BUILDING O1

APARTMENT TYPE 3J

LEVEL 8









| UNITNO | SUITE AREA |              | BALCONY   |             | TOTAL AREA       |                    |
|--------|------------|--------------|-----------|-------------|------------------|--------------------|
| 806    | 167.63 SQM | 1804.35 SQFT | 34.18 SQM | 367.91 SQFT | (MIN) 201.81 SQM | (MIN) 2172.26 SQFT |



BUILDING O1

APARTMENT TYPE 3K

LEVEL 8









| UNITNO | SUITE AREA |              | BALCONY   |             | TOTAL AREA       |                    |
|--------|------------|--------------|-----------|-------------|------------------|--------------------|
| 807    | 165.05 SQM | 1776.58 SQFT | 89.78 SQM | 966.38 SQFT | (MIN) 254.83 SQM | (MIN) 2742.96 SQFT |



LEVEL 10

#### FOUR BEDROOM

BUILDING O1 APARTMENT TYPE 4A



RIWA







| UNITNO | SUITE AREA |