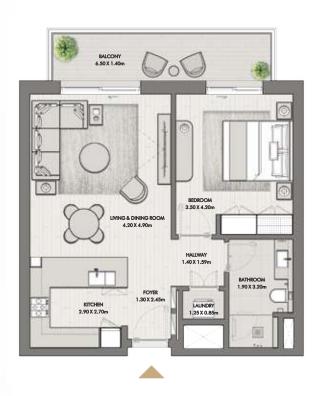

### ONE BEDROOM

#### BUILDING 01 APARTMENT TYPE 1C

LEVEL 2-9

LEVEL 10

| UNITNO                                                       | SUITE AREA |             | BALCONY  |            | TOTAL AREA      |                   |
|--------------------------------------------------------------|------------|-------------|----------|------------|-----------------|-------------------|
| 101, 202, 302, 402,<br>502, 602, 702, 802, 902               | 62.24 SQM  | 669.95 SQFT | 5.24 SQM | 56.40 SQFT | (MIN) 67.48 SQM | (MIN) 726.35 SQFT |
| 103, 109, 204, 304,<br>404, 504, 604, 704, 804,<br>904, 1002 | 63.74 SQM  | 686.09 SQFT | 5.24 SQM | 56.40 SQFT | (MAX) 68.98 SQM | (MAX) 742.49 SQFT |