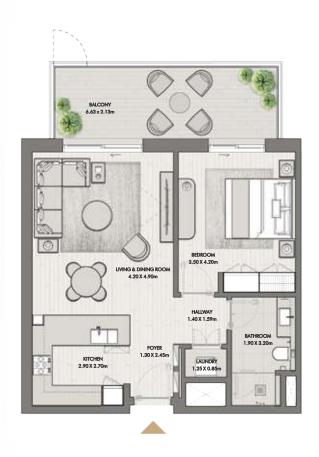

#### BUILDING 01 APARTMENT TYPE 1C

LEVEL 2-9

LEVEL 10

| UNITNO                                                       | SUITE AREA |             | BALCONY  |            | TOTAL AREA      |                   |
|--------------------------------------------------------------|------------|-------------|----------|------------|-----------------|-------------------|
| 101, 202, 302, 402,<br>502, 602, 702, 802, 902               | 62.24 SQM  | 669.95 SQFT | 5.24 SQM | 56.40 SQFT | (MIN) 67.48 SQM | (MIN) 726.35 SQFT |
| 103, 109, 204, 304,<br>404, 504, 604, 704, 804,<br>904, 1002 | 63.74 SQM  | 686.09 SQFT | 5.24 SQM | 56.40 SQFT | (MAX) 68.98 SQM | (MAX) 742.49 SQFT |