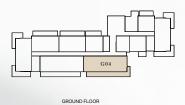

BUILDING 02 APARTMENT TYPE 1A

**GROUND FLOOR** 

1.25 X 0.85m

| UNIT NO | SUITE AREA |             | BALCONY    |             | TOTAL AREA      |                   |
|---------|------------|-------------|------------|-------------|-----------------|-------------------|
| G02     | 61.98 SQM  | 667.15 SQFT | 16.60 SQM  | 178.68 SQFT | (MIN) 78.58 SQM | (MIN) 845.83 SQFT |
| G06     | 63.68 SQM  | 685.45 SQFT | 16.44 2SQM | 176.96 SQFT | (MAX) 80.12 SQM | (MAX) 862.40 SQFT |