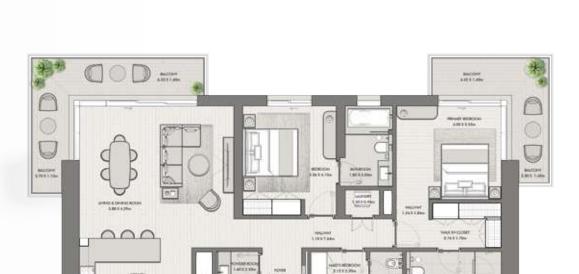

-|-----------|-------------|------------------|--------------------|
| G06     | 130.25 SQM | 1402 SQFT | 52.97 SQM | 570.16 SQFT | (MIN) 183.22 SQM | (MIN) 1972.16 SQFT |



# BUILDING O1 APARTMENT TYPE 2H











| UNIT NO                              | SUITE AREA |              | BALCONY   |             | TOTAL AREA       |                    |
|--------------------------------------|------------|--------------|-----------|-------------|------------------|--------------------|
| 108, 209, 309, 409,<br>509, 609, 709 | 104.08 SQM | 1120.31 SQFT | 12.47 SQM | 134.23 SQFT | (MIN) 116.55 SQM | (MIN) 1254.53 SQFT |
| 107, 208, 308, 408,<br>508, 608, 708 | 104.24 SQM | 1122.03 SQFT | 12.47 SQM | 134.23 SQFT | (MAX) 116.71 SQM | (MAX) 1256.25 SQFT |



# BUILDING O1 APARTMENT TYPE 2J









| UNIT NO                                        | SUITE AREA |              | BALC      | CONY        | TOTAL AREA       |                    |
|------------------------------------------------|------------|--------------|-----------|-------------|------------------|--------------------|
| 102, 203, 303, 403,<br>503, 603, 703, 803, 903 | 130.26 SQM | 1402.11 SQFT | 31.08 SQM | 334.54 SQFT | (MIN) 161.34 SQM | (MIN) 1736.65 SQFT |





### TWO BEDROOM

BUILDING O1

APARTMENT TYPE 2J











| UNIT NO                              | SUITE AREA |              | BALC      | CONY        | TOTAL AREA       |                    |
|--------------------------------------|------------|--------------|-----------|-------------|------------------|--------------------|
| 106, 207, 307, 407,<br>507,