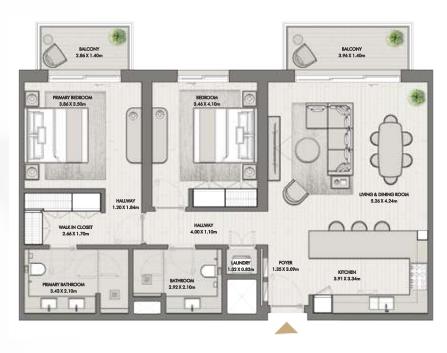

### TWO BEDROOM

BUILDING O1

APARTMENT TYPE 2C

| UNITNO | SUITE AREA |              | BALC      | ONY         | TOTAL AREA       |                    |
|--------|------------|--------------|-----------|-------------|------------------|--------------------|
| G08    | 104.10 SQM | 1120.52 SQFT | 30.16 SQM | 324.64 SQFT | (MIN) 134.26 SQM | (MIN) 1445.16 SQFT |
| G07    | 104.24 SQM | 1122.03 SQFT | 30.16 SQM | 324.64 SQFT | (MAX) 134.40 SQM | (MAX) 1446.67 SQFT |