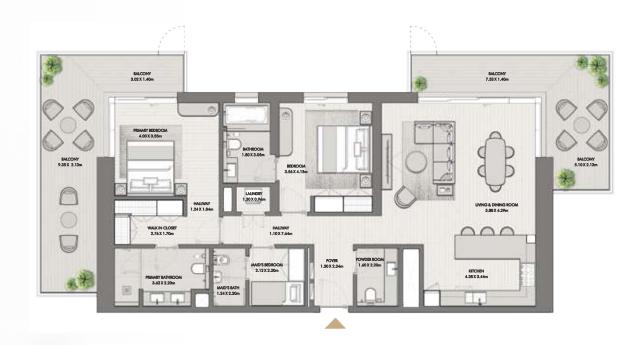

BUILDING O1

APARTMENT TYPE 1B

| UNITNO | SUITE AREA |             | BALCONY  |            | TOTAL AREA      |                   |
|--------|------------|-------------|----------|------------|-----------------|-------------------|
| G03    | 63.74 SQM  | 686.09 SQFT | 8.92 SQM | 96.01 SQFT | (MIN) 72.66 SQM | (MIN) 782.10 SQFT |