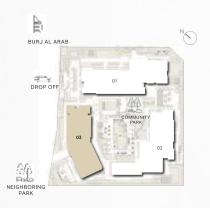

RIWA

FLOOR PLANS

BUILDING 01 APARTMENT TYPE 1A

| UNITNO | SUITE AREA |             | BALCONY   |             | TOTAL AREA      |                   |
|--------|------------|-------------|-----------|-------------|-----------------|-------------------|
| G01    | 62.24 SQM  | 669.95 SQFT | 16.74 SQM | 180.19 SQFT | (MIN) 78.98 SQM | (MIN) 850.13 SQFT |
| G09    | 63.17 SQM  | 679.96 SQFT | 18.32 SQM | 197.19 SQFT | (MAX) 81.49 SQM | (MAX) 877.15 SQFT |