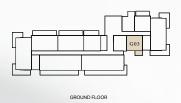

BUILDING 02 APARTMENT TYPE 1A

**GROUND FLOOR** 

1.25 X 0.85m

| UNIT NO | SUITE AREA |             | BALCONY    |             | TOTAL AREA      |                   |
|---------|------------|-------------|------------|-------------|-----------------|-------------------|
| G02     | 61.98 SQM  | 667.15 SQFT | 16.60 SQM  | 178.68 SQFT | (MIN) 78.58 SQM | (MIN) 845.83 SQFT |
| G06     | 63.68 SQM  | 685.45 SQFT | 16.44 2SQM | 176.96 SQFT | (MAX) 80.12 SQM | (MAX) 862.40 SQFT |