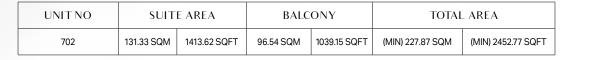

### TWO BEDROOM

BUILDING O1

APARTMENT TYPE 2C

| UNITNO | SUITE AREA |              | BALC      | ONY         | TOTAL AREA       |                    |
|--------|------------|--------------|-----------|-------------|------------------|--------------------|
| G08    | 104.10 SQM | 1120.52 SQFT | 30.16 SQM | 324.64 SQFT | (MIN) 134.26 SQM | (MIN) 1445.16 SQFT |
| G07    | 104.24 SQM | 1122.03 SQFT | 30.16 SQM | 324.64 SQFT | (MAX) 134.40 SQM | (MAX) 1446.67 SQFT |

### TWO BEDROOM

BUILDING O1

APARTMENT TYPE 2D

| UNITNO | SUITE AREA |              | BALCONY   |             | TOTAL AREA       |                    |  |
|--------|------------|--------------|-----------|-------------|------------------|--------------------|--|
| G02    | 130.26 SQM | 1402.11 SQFT | 54.45 SQM | 586.09 SQFT | (MIN) 184.71 SQM | (MIN) 1988.20 SQFT |  |

### TWO BEDROOM

BUILDING O1

APARTMENT TYPE 2D

| UNIT NO | SUITE AREA |           | BALCONY   |             | TOTAL AREA       |                    |
|---------|------------|-----------|-----------|-------------|------------------|--------------------|
| G06     | 130.25 SQM | 1402 SQFT | 52.97 SQM | 570.16 SQFT | (MIN) 183.22 SQM | (MIN) 1972.16 SQFT |

# BUILDING O1 APARTMENT TYPE 2H

| UNIT NO                              | SUITE AREA |              | BALCONY   |             | TOTAL AREA       |                    |
|--------------------------------------|------------|--------------|-----------|-------------|------------------|--------------------|
| 108, 209, 309, 409,<br>509, 609, 709 | 104.08 SQM | 1120.31 SQFT | 12.47 SQM | 134.23 SQFT | (MIN) 116.55 SQM | (MIN) 1254.53 SQFT |
| 107, 208, 308, 408,<br>508, 608, 708 | 104.24 SQM | 1122.03 SQFT | 12.47 SQM | 134.23 SQFT | (MAX) 116.71 SQM | (MAX) 1256.25 SQFT |

# BUILDING O1 APARTMENT TYPE 2J

| UNIT NO                                        | SUITE AREA |              | BALC      | CONY        | TOTAL AREA       |                    |
|------------------------------------------------|------------|--------------|-----------|-------------|------------------|--------------------|
| 102, 203, 303, 403,<br>503, 603, 703, 803, 903 | 130.26 SQM | 1402.11 SQFT | 31.08 SQM | 334.54 SQFT | (MIN) 161.34 SQM | (MIN) 1736.65 SQFT |

### TWO BEDROOM

BUILDING O1

APARTMENT TYPE 2J

| UNIT NO                              | SUITE AREA |              | BALC      | CONY        | TOTAL AREA       |                    |
|--------------------------------------|------------|--------------|-----------|-------------|------------------|--------------------|
| 106, 207, 307, 407,<br>507, 607, 707 | 130.26 SQM | 1402.11 SQFT | 33.81 SQM | 363.93 SQFT | (MIN) 164.07 SQM | (MIN) 1766.03 SQFT |