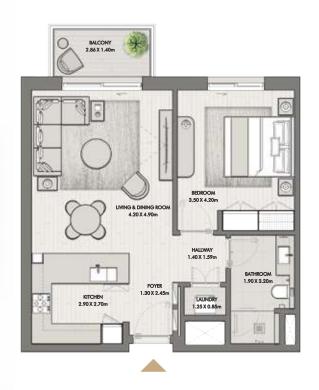

### ONE BEDROOM

#### BUILDING 01 APARTMENT TYPE 1C

LEVEL 2-9

LEVEL 10

| UNITNO                                                       | SUITE AREA |             | BALCONY  |            | TOTAL AREA      |                   |
|--------------------------------------------------------------|------------|-------------|----------|------------|-----------------|-------------------|
| 101, 202, 302, 402,<br>502, 602, 702, 802, 902               | 62.24 SQM  | 669.95 SQFT | 5.24 SQM | 56.40 SQFT | (MIN) 67.48 SQM | (MIN) 726.35 SQFT |
| 103, 109, 204, 304,<br>404, 504, 604, 704, 804,<br>904, 1002 | 63.74 SQM  | 686.09 SQFT | 5.24 SQM | 56.40 SQFT | (MAX) 68.98 SQM | (MAX) 742.49 SQFT |