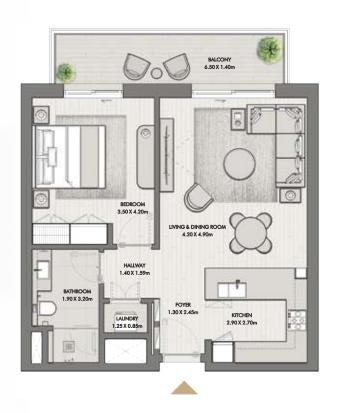

### ONE BEDROOM

#### BUILDING 01 APARTMENT TYPE 1C

LEVEL 2-9

LEVEL 10

| UNITNO                                                       | SUITE AREA |             | BALCONY  |            | TOTAL AREA      |                   |
|--------------------------------------------------------------|------------|-------------|----------|------------|-----------------|-------------------|
| 101, 202, 302, 402,<br>502, 602, 702, 802, 902               | 62.24 SQM  | 669.95 SQFT | 5.24 SQM | 56.40 SQFT | (MIN) 67.48 SQM | (MIN) 726.35 SQFT |
| 103, 109, 204, 304,<br>404, 504, 604, 704, 804,<br>904, 1002 | 63.74 SQM  | 686.09 SQFT | 5.24 SQM | 56.40 SQFT | (MAX) 68.98 SQM | (MAX) 742.49 SQFT |