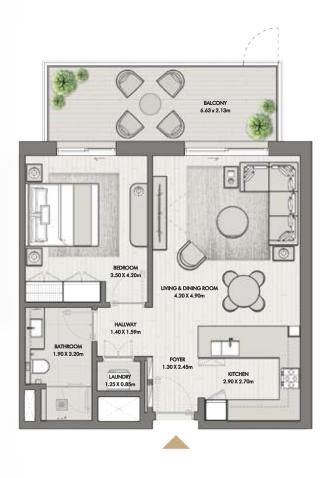

### ONE BEDROOM

#### BUILDING 01 APARTMENT TYPE 1C

LEVEL 2-9

LEVEL 10

| UNITNO                                                       | SUITE AREA |             | BALCONY  |            | TOTAL AREA      |                   |
|--------------------------------------------------------------|------------|-------------|----------|------------|-----------------|-------------------|
| 101, 202, 302, 402,<br>502, 602, 702, 802, 902               | 62.24 SQM  | 669.95 SQFT | 5.24 SQM | 56.40 SQFT | (MIN) 67.48 SQM | (MIN) 726.35 SQFT |
| 103, 109, 204, 304,<br>404, 504, 604, 704, 804,<br>904, 1002 | 63.74 SQM  | 686.09 SQFT | 5.24 SQM | 56.40 SQFT | (MAX) 68.98 SQM | (MAX) 742.49 SQFT |