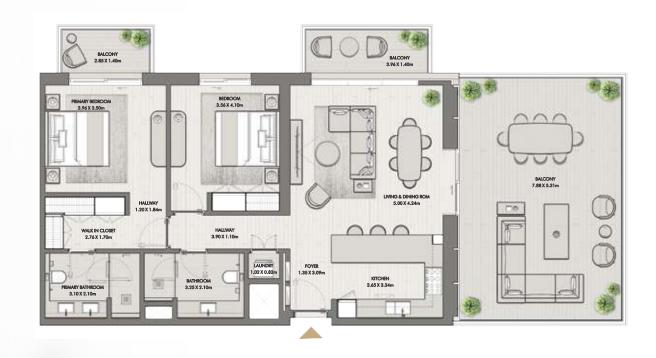

BUILDING 02 APARTMENT TYPE 2A

| UNIT NO | SUITE AREA |              | BALCONY   |             | TOTAL AREA       |                    |
|---------|------------|--------------|-----------|-------------|------------------|--------------------|
| G05     | 103.57 SQM | 1114.82 SQFT | 26.34 SQM | 283.52 SQFT | (MIN) 129.91 SQM | (MIN) 1398.34 SQFT |

### TWO BEDROOM

BUILDING 02 APARTMENT TYPE 2B

| UNITNO | SUITE AREA |              | BALCONY   |             | TOTAL AREA       |                    |
|--------|------------|--------------|-----------|-------------|------------------|--------------------|
| G01    | 102.04 SQM | 1098.35 SQFT | 29.63 SQM | 318.93 SQFT | (MIN) 131.67 SQM | (MIN) 1417.28 SQFT |

BUILDING 02 APARTMENT TYPE 2D

| UNIT NO | SUITE AREA |              | BALCONY   |             | TOTAL AREA       |                    |
|---------|------------|--------------|-----------|-------------|------------------|--------------------|
| G03     | 128.87 SQM | 1387.14 SQFT | 54.67 SQM | 588.46 SQFT | (MIN) 183.54 SQM | (MIN) 1975.61 SQFT |

BUILDING 02 APARTMENT TYPE 2F

| UNIT NO | SUITE AREA |              | BALCONY   |             | TOTAL AREA       |                    |
|---------|------------|--------------|-----------|-------------|------------------|--------------------|
| G07     | 115.38 SQM | 1241.94 SQFT | 34.30 SQM | 369.20 SQFT | (MIN) 149.68 SQM | (MIN) 1611.14 SQFT |