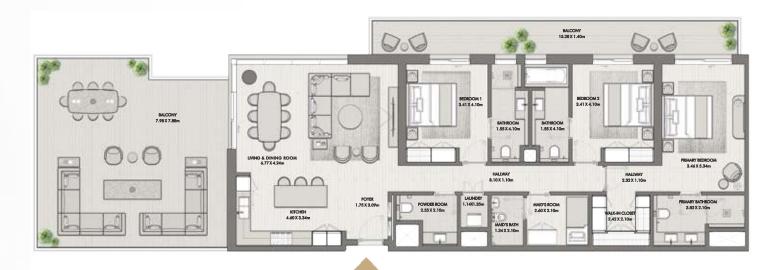

#### FOUR BEDROOM

BUILDING O1 APARTMENT TYPE 4A

RIWA

| UNITNO | SUITE AREA |              | BALCONY   |              | TOTAL AREA       |                    |
|--------|------------|--------------|-----------|--------------|------------------|--------------------|
| 1001   | 270.98 SQM | 2916.80 SQFT | 136.9 SQM | 1473.58 SQFT | (MIN) 407.88 SQM | (MIN) 4390.38 SQFT |