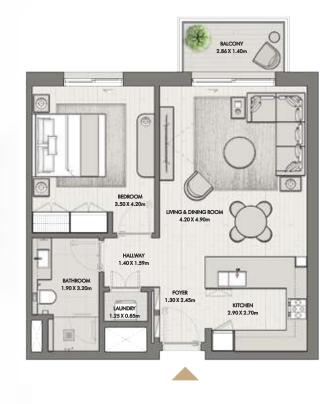

BUILDING 03

APARTMENT TYPE 1C

LEVEL 1-8, 9

| UNITNO                                         | SUIT      | JITE AREA BALCONY |          | CONY       | TOTAL AREA      |                   |
|------------------------------------------------|-----------|-------------------|----------|------------|-----------------|-------------------|
| 101, 201, 301, 401,<br>501, 601, 701, 801, 901 | 62.15 SQM | 668.98 SQFT       | 5.24 SQM | 56.40 SQFT | (MIN) 67.39 SQM | (MIN) 725.38 SQFT |
| 104, 204, 304, 404, 504,<br>604, 704, 804      | 63.69 SQM | 685.55 SQFT       | 5.24 SQM | 56.40 SQFT | (MAX) 68.93 SQM | (MAX) 741.96 SQFT |

BUILDING O3

APARTMENT TYPE 1C

LEVEL 1, 2-8, 9

| UNIT NO                                        | SUITE AREA |             | BALCONY  |            | TOTAL AREA      |                   |
|------------------------------------------------|------------|-------------|----------|------------|-----------------|-------------------|
| 208, 308, 408, 508, 608, 708, 808, 906         | 62.15 SQM  | 668.98 SQFT | 5.24 SQM | 56.40 SQFT | (MIN) 67.39 SQM | (MIN) 725.38 SQFT |
| 106, 206, 306, 406, 506,<br>606, 706, 806, 904 | 63.72 SQM  | 685.88 SQFT | 5.24 SQM | 56.40 SQFT | (MAX) 68.96 SQM | (MAX) 742.28 SQFT |