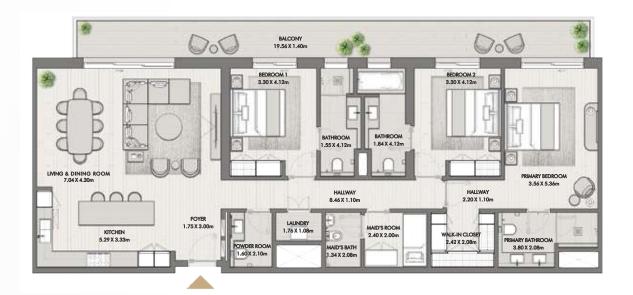

E 3G

LEVEL 3,5,7









| UNITNO        | SUITE AREA |              | BALCONY   |             | TOTAL AREA       |                    |
|---------------|------------|--------------|-----------|-------------|------------------|--------------------|
| 305, 505, 705 | 166.08 SQM | 1787.67 SQFT | 18.83 SQM | 202.68 SQFT | (MIN) 184.91 SQM | (MIN) 1990.35 SQFT |



#### THREE BEDROOM

BUILDING O1

APARTMENT TYPE 3H

LEVEL 8









| UNITNO | SUITE AREA |              | BALCONY   |             | TOTAL AREA       |                    |
|--------|------------|--------------|-----------|-------------|------------------|--------------------|
| 805    | 166.08 SQM | 1787.67 SQFT | 41.32 SQM | 444.76 SQFT | (MIN) 207.40 SQM | (MIN) 2232.43 SQFT |



BUILDING O1

APARTMENT TYPE 3J

LEVEL 8









| UNITNO | SUITE AREA |              | BALCONY   |             | TOTAL AREA       |                    |
|--------|------------|--------------|-----------|-------------|------------------|--------------------|
| 806    | 167.63 SQM | 1804.35 SQFT | 34.18 SQM | 367.91 SQFT | (MIN) 201.81 SQM | (MIN) 2172.26 SQFT |



BUILDING O1

APARTMENT TYPE 3K

LEVEL 8









| UNITNO | SUITE AREA |              | BALCONY   |             | TOTAL AREA       |                    |
|--------|------------|--------------|-----------|-------------|------------------|--------------------|
| 807    | 165.05 SQM | 1776.58 SQFT | 89.78 SQM | 966.38 SQFT | (MIN) 254.83 SQM | (MIN) 2742.96 SQFT |



LEVEL 10

#### FOUR BEDROOM

BUILDING O1 APARTMENT TYPE 4A



RIWA







| UNITNO | SUITE AREA |              |