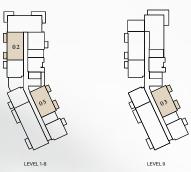

BUILDING 02 APARTMENT TYPE 1C

LEVEL 1, 2-6, 7, 8, 9

LEVEL 1

LEVEL 2-6

LEVEL 9

LEVEL 7

BUILDING 02 APARTMENT TYPE 1C

LEVEL 1, 2-6, 7, 8, 9

BUILDING 03

APARTMENT TYPE 1C

LEVEL 1-8, 9

| UNITNO                                         | SUIT      | JITE AREA BALCONY |          | CONY       | TOTAL AREA      |                   |
|------------------------------------------------|-----------|-------------------|----------|------------|-----------------|-------------------|
| 101, 201, 301, 401,<br>501, 601, 701, 801, 901 | 62.15 SQM | 668.98 SQFT       | 5.24 SQM | 56.40 SQFT | (MIN) 67.39 SQM | (MIN) 725.38 SQFT |
| 104, 204, 304, 404, 504,<br>604, 704, 804      | 63.69 SQM | 685.55 SQFT       | 5.24 SQM | 56.40 SQFT | (MAX) 68.93 SQM | (MAX) 741.96 SQFT |

BUILDING O3

APARTMENT TYPE 1C

LEVEL 1, 2-8, 9

| UNIT NO                                        | SUITE AREA |             | BALCONY  |            | TOTAL AREA      |                   |
|------------------------------------------------|------------|-------------|----------|------------|-----------------|-------------------|
| 208, 308, 408, 508, 608, 708, 808, 906         | 62.15 SQM  | 668.98 SQFT | 5.24 SQM | 56.40 SQFT | (MIN) 67.39 SQM | (MIN) 725.38 SQFT |
| 106, 206, 306, 406, 506,<br>606, 706, 806, 904 | 63.72 SQM  | 685.88 SQFT | 5.24 SQM | 56.40 SQFT | (MAX) 68.96 SQM | (MAX) 742.28 SQFT |