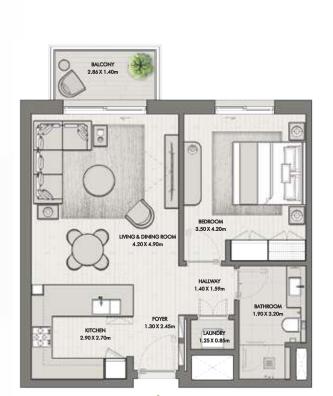

#### BUILDING 01 APARTMENT TYPE 1C

LEVEL 2-9

LEVEL 10

| UNITNO                                                       | SUITE AREA |             | BALCONY  |            | TOTAL AREA      |                   |
|--------------------------------------------------------------|------------|-------------|----------|------------|-----------------|-------------------|
| 101, 202, 302, 402,<br>502, 602, 702, 802, 902               | 62.24 SQM  | 669.95 SQFT | 5.24 SQM | 56.40 SQFT | (MIN) 67.48 SQM | (MIN) 726.35 SQFT |
| 103, 109, 204, 304,<br>404, 504, 604, 704, 804,<br>904, 1002 | 63.74 SQM  | 686.09 SQFT | 5.24 SQM | 56.40 SQFT | (MAX) 68.98 SQM | (MAX) 742.49 SQFT |