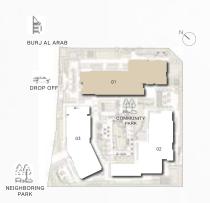

RIWA

FLOOR PLANS

BUILDING 01 APARTMENT TYPE 1A

| UNITNO | SUITE AREA |             | BALCONY   |             | TOTAL AREA      |                   |
|--------|------------|-------------|-----------|-------------|-----------------|-------------------|
| G01    | 62.24 SQM  | 669.95 SQFT | 16.74 SQM | 180.19 SQFT | (MIN) 78.98 SQM | (MIN) 850.13 SQFT |
| G09    | 63.17 SQM  | 679.96 SQFT | 18.32 SQM | 197.19 SQFT | (MAX) 81.49 SQM | (MAX) 877.15 SQFT |

BUILDING O1

APARTMENT TYPE 1B

| UNITNO | SUITE AREA |             | BALCONY  |            | TOTAL AREA      |                   |
|--------|------------|-------------|----------|------------|-----------------|-------------------|
| G03    | 63.74 SQM  | 686.09 SQFT | 8.92 SQM | 96.01 SQFT | (MIN) 72.66 SQM | (MIN) 782.10 SQFT |

#### BUILDING 01 APARTMENT TYPE 1C

LEVEL 2-9

LEVEL 10

| UNITNO                                                       | SUITE AREA |             | BALCONY  |            | TOTAL AREA      |                   |
|--------------------------------------------------------------|------------|-------------|----------|------------|-----------------|-------------------|
| 101, 202, 302, 402,<br>502, 602, 702, 802, 902               | 62.24 SQM  | 669.95 SQFT | 5.24 SQM | 56.40 SQFT | (MIN) 67.48 SQM | (MIN) 726.35 SQFT |
| 103, 109, 204, 304,<br>404, 504, 604, 704, 804,<br>904, 1002 | 63.74 SQM  | 686.09 SQFT | 5.24 SQM | 56.40 SQFT | (MAX) 68.98 SQM | (MAX) 742.49 SQFT |

### TWO BEDROOM

BUILDING O1

APARTMENT TYPE 2C

| UNITNO | SUITE AREA |              | BALC      | ONY         | TOTAL AREA       |                    |
|--------|------------|--------------|-----------|-------------|------------------|--------------------|
| G08    | 104.10 SQM | 1120.52 SQFT | 30.16 SQM | 324.64 SQFT | (MIN) 134.26 SQM | (MIN) 1445.16 SQFT |
| G07    | 104.24 SQM | 1122.03 SQFT | 30.16 SQM | 324.64 SQFT | (MAX) 134.40 SQM | (MAX) 1446.67 SQFT |

### TWO BEDROOM

BUILDING O1

APARTMENT TYPE 2D

| UNITNO | SUITE AREA |              | BALCONY   |             | TOTAL AREA       |                    |  |
|--------|------------|--------------|-----------|-------------|------------------|--------------------|--|
| G02    | 130.26 SQM | 1402.11 SQFT | 54.45 SQM | 586.09 SQFT | (MIN) 184.71 SQM | (MIN) 1988.20 SQFT |  |

### TWO BEDROOM

BUILDING O1

APARTMENT TYPE 2D

| UNIT NO | SUITE AREA |           | BALCONY   |             | TOTAL AREA       |                    |
|---------|------------|-----------|-----------|-------------|------------------|--------------------|
| G06     | 130.25 SQM | 1402 SQFT | 52.97 SQM | 570.16 SQFT | (MIN) 183.22 SQM | (MIN) 1972.16 SQFT |

# BUILDING O1 APARTMENT TYPE 2H

| UNIT NO                              | SUITE AREA |              | BALCONY   |             | TOTAL AREA       |                    |
|--------------------------------------|------------|--------------|-----------|-------------|------------------|--------------------|
| 108, 209, 309, 409,<br>509, 609, 709 | 104.08 SQM | 1120.31 SQFT | 12.47 SQM | 134.23 SQFT | (MIN) 116.55 SQM | (MIN) 1254.53 SQFT |
| 107, 208, 308, 408,<br>508, 608, 708 | 104.24 SQM | 1122.03 SQFT | 12.47 SQM | 134.23 SQFT | (MAX) 116.71 SQM | (MAX) 1256.25 SQFT |

# BUILDING O1 APARTMENT TYPE 2J

| UNIT NO                                        | SUITE AREA |              | BALC      | CONY        | TOTAL AREA       |                    |
|------------------------------------------------|------------|--------------|-----------|-------------|------------------|--------------------|
| 102, 203, 303, 403,<br>503, 603, 703, 803, 903 | 130.26 SQM | 1402.11 SQFT | 31.08 SQM | 334.54 SQFT | (MIN) 161.34 SQM | (MIN) 1736.65 SQFT |

### TWO BEDROOM

BUILDING O1

APARTMENT TYPE 2J

| UNIT NO                              | SUITE AREA |              | BALC      | CONY        | TOTAL AREA       |                    |
|--------------------------------------|------------|--------------|-----------|-------------|------------------|--------------------|
| 106, 207, 307, 407,<br>507, 607, 707 | 130.26 SQM | 1402.11 SQFT | 33.81 SQM | 363.93 SQFT | (MIN) 164.07 SQM | (MIN) 1766.03 SQFT |

BUILDING O1 APARTMENT TYPE 2M LEVEL 2

| UNITNO | SUITE AREA |              | BALCONY   |             | TOTAL AREA       |                    |  |
|--------|------------|--------------|-----------|-------------|------------------|--------------------|--|
| 201    | 115.27 SQM | 1240.75 SQFT | 27.44 SQM | 295.36 SQFT | (MIN) 142.71 SQM | (MIN) 1536.12 SQFT |  |

# BUILDING O1 APARTMENT TYPE 2N

LEVEL 3, 5, 7, 9

| UNITNO             | SUITE AREA |              | BALC      | CONY        | TOTAL AREA       |                    |
|--------------------|------------|--------------|-----------|-------------|------------------|--------------------|
| 301, 501, 701, 901 | 115.27 SQM | 1240.75 SQFT | 14.47 SQM | 155.75 SQFT | (MIN) 129.74 SQM | (MIN) 1396.51 SQFT |

BUILDING O1

APARTMENT TYPE 2P

LEVEL 4, 6, 8

| UNITNO        | SUITE AREA |              | BALCONY   |             | TOTAL AREA       |                    |
|---------------|------------|--------------|-----------|-------------|------------------|--------------------|
| 401, 601, 801 | 115.27 SQM | 1240.75 SQFT | 18.10 SQM | 194.83 SQFT | (MIN) 133.37 SQM | (MIN) 1435.58 SQFT |

### TWO BEDROOM

BUILDING O1
APARTMENT TYPE 2S

LEVEL 8

| UNITNO | SUITE AREA |              | BALCONY   |             | TOTAL AREA       |                    |
|--------|------------|--------------|-----------|-------------|------------------|--------------------|
| 808    | 106.86 SQM | 1150.23 SQFT | 12.47 SQM | 134.23 SQFT | (MIN) 119.33 SQM | (MIN) 1284.46 SQFT |

BUILDING O1

APARTMENT TYPE 3A

| UNITNO | SUITE AREA |              | BALC      | CONY        | TOTAL AREA       |                    |  |
|--------|------------|--------------|-----------|-------------|------------------|--------------------|--|
| G04    | 166.08 SQM | 1787.67 SQFT | 57.10 SQM | 614.62 SQFT | (MIN) 223.18 SQM | (MIN) 2402.29 SQFT |  |

BUILDING O1

APARTMENT TYPE 3B

| UNITNO | SUITE AREA |              | BALCONY   |             | TOTAL AREA       |                    |
|--------|------------|--------------|-----------|-------------|------------------|--------------------|
| G05    | 167.63 SQM | 1804.35 SQFT | 48.58 SQM | 522.91 SQFT | (MIN) 216.21 SQM | (MIN) 2327.26 SQFT |

BUILDING O1

APARTMENT TYPE 3D

LEVEL 1, 2, 4, 6

| UNITNO             | SUITE AREA |              | BALCONY   |             | TOTAL AREA       |                    |
|--------------------|------------|--------------|-----------|-------------|------------------|--------------------|
| 104, 205, 405, 605 | 166.08 SQM | 1787.67 SQFT | 22.47 SQM | 241.86 SQFT | (MIN) 188.55 SQM | (MIN) 2029.53 SQFT |

# BUILDING O1 APARTMENT TYPE 3E

| UNITNO                               | SUITE AREA |              | BALCONY   |             | TOTAL AREA       |                    |
|--------------------------------------|------------|--------------|-----------|-------------|------------------|--------------------|
| 105, 206, 306, 406, 506,<br>606, 706 | 167.63 SQM | 1804.35 SQFT | 19.53 SQM | 210.22 SQFT | (MIN) 187.16 SQM | (MIN) 2014.57 SQFT |

BUILDING O1

APARTMENT TYPE 3G

LEVEL 3,5,7

| UNITNO        | SUITE AREA |              | BALCONY   |             | TOTAL AREA       |                    |
|---------------|------------|--------------|-----------|-------------|------------------|--------------------|
| 305, 505, 705 | 166.08 SQM | 1787.67 SQFT | 18.83 SQM | 202.68 SQFT | (MIN) 184.91 SQM | (MIN) 1990.35 SQFT |

#### THREE BEDROOM

BUILDING O1

APARTMENT TYPE 3H

LEVEL 8

| UNITNO | SUITE AREA |              | BALCONY   |             | TOTAL AREA       |                    |
|--------|------------|--------------|-----------|-------------|------------------|--------------------|
| 805    | 166.08 SQM | 1787.67 SQFT | 41.32 SQM | 444.76 SQFT | (MIN) 207.40 SQM | (MIN) 2232.43 SQFT |

BUILDING O1

APARTMENT TYPE 3J

LEVEL 8

| UNITNO | SUITE AREA |              | BALCONY   |             | TOTAL AREA       |                    |
|--------|------------|--------------|-----------|-------------|------------------|--------------------|
| 806    | 167.63 SQM | 1804.35 SQFT | 34.18 SQM | 367.91 SQFT | (MIN) 201.81 SQM | (MIN) 2172.26 SQFT |

BUILDING O1

APARTMENT TYPE 3K

LEVEL 8

| UNITNO | SUITE AREA |              | BALCONY   |             | TOTAL AREA       |                    |
|--------|------------|--------------|-----------|-------------|------------------|--------------------|
| 807    | 165.05 SQM | 1776.58 SQFT | 89.78 SQM | 966.38 SQFT | (MIN) 254.83 SQM | (MIN) 2742.96 SQFT |

#### FOUR BEDROOM

BUILDING O1 APARTMENT TYPE 4A

RIWA

| UNITNO | SUITE AREA |              | BALCONY   |              | TOTAL AREA       |                    |
|--------|------------|--------------|-----------|--------------|------------------|--------------------|
| 1001   | 270.98 SQM | 2916.80 SQFT | 136.9 SQM | 1473.58 SQFT | (MIN) 407.88 SQM | (MIN) 4390.38 SQFT |