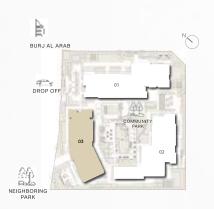

RIWA

FLOOR PLANS

BUILDING 01 APARTMENT TYPE 1A

| UNITNO | SUITE AREA |             | BALCONY   |             | TOTAL AREA      |                   |
|--------|------------|-------------|-----------|-------------|-----------------|-------------------|
| G01    | 62.24 SQM  | 669.95 SQFT | 16.74 SQM | 180.19 SQFT | (MIN) 78.98 SQM | (MIN) 850.13 SQFT |
| G09    | 63.17 SQM  | 679.96 SQFT | 18.32 SQM | 197.19 SQFT | (MAX) 81.49 SQM | (MAX) 877.15 SQFT |