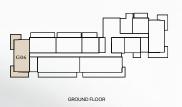

BUILDING 02 APARTMENT TYPE 1A

**GROUND FLOOR** 

1.25 X 0.85m

| UNIT NO | SUITE AREA |             | BALCONY    |             | TOTAL AREA      |                   |
|---------|------------|-------------|------------|-------------|-----------------|-------------------|
| G02     | 61.98 SQM  | 667.15 SQFT | 16.60 SQM  | 178.68 SQFT | (MIN) 78.58 SQM | (MIN) 845.83 SQFT |
| G06     | 63.68 SQM  | 685.45 SQFT | 16.44 2SQM | 176.96 SQFT | (MAX) 80.12 SQM | (MAX) 862.40 SQFT |