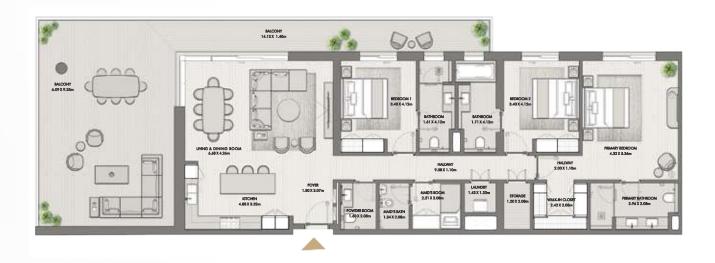

#### FOUR BEDROOM

BUILDING O1 APARTMENT TYPE 4A

RIWA

| UNITNO | SUITE AREA |              | BALCONY   |              | TOTAL AREA       |                    |
|--------|------------|--------------|-----------|--------------|------------------|--------------------|
| 1001   | 270.98 SQM | 2916.80 SQFT | 136.9 SQM | 1473.58 SQFT | (MIN) 407.88 SQM | (MIN) 4390.38 SQFT |