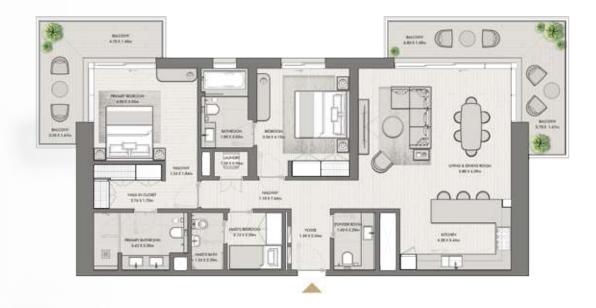

#### FOUR BEDROOM

BUILDING O1 APARTMENT TYPE 4A

RIWA

| UNITNO | SUITE AREA |              | BALCONY   |              | TOTAL AREA       |                    |
|--------|------------|--------------|-----------|--------------|------------------|--------------------|
| 1001   | 270.98 SQM | 2916.80 SQFT | 136.9 SQM | 1473.58 SQFT | (MIN) 407.88 SQM | (MIN) 4390.38 SQFT |