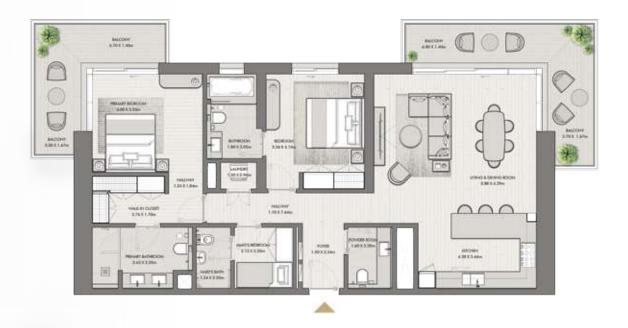

BUILDING O1

APARTMENT TYPE 3A

| UNITNO | SUITE AREA |              | BALC      | CONY        | TOTAL AREA       |                    |  |
|--------|------------|--------------|-----------|-------------|------------------|--------------------|--|
| G04    | 166.08 SQM | 1787.67 SQFT | 57.10 SQM | 614.62 SQFT | (MIN) 223.18 SQM | (MIN) 2402.29 SQFT |  |