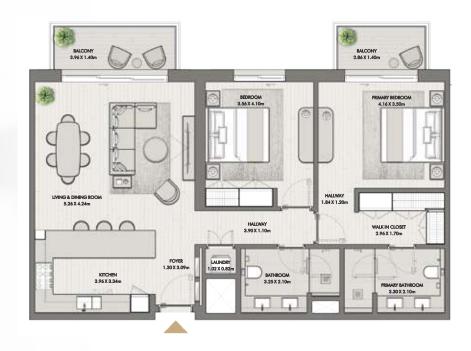

BUILDING 02 APARTMENT TYPE 2A

| UNIT NO | SUITE AREA |              | BALCONY   |             | TOTAL AREA       |                    |
|---------|------------|--------------|-----------|-------------|------------------|--------------------|
| G05     | 103.57 SQM | 1114.82 SQFT | 26.34 SQM | 283.52 SQFT | (MIN) 129.91 SQM | (MIN) 1398.34 SQFT |