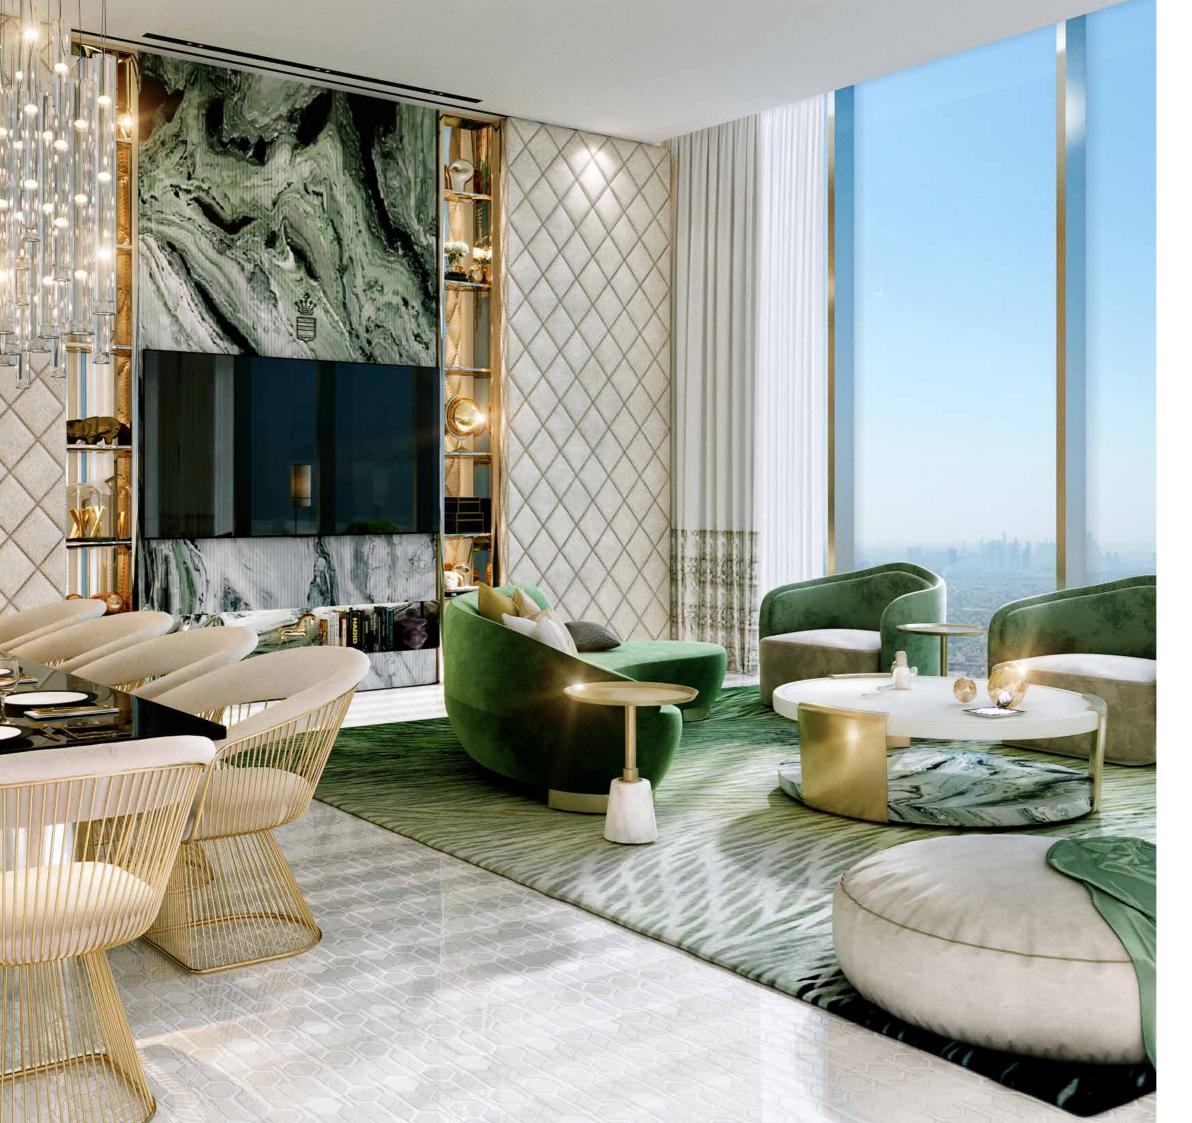

# LIVING & DINING

# FLOORS

Premium Grade Greek White Volakas in Polished Finish Marble

Solid Wood Painted Skirting to Match the Wall Color

# WALLS

General Walls High Quality White Decorative Paint in Velvet Finish

## Feature Wall

Premium Grade Italian Cipollino Nuvolate Green Marble TV Unit with Wooden Shelving

**Doors & Joinery** Wooden Doors in High Gloss PU Finish with Metal Finish Inset

# CEILING

Gypsum Ceiling with Cove Lighting Painted in White Paint Finish