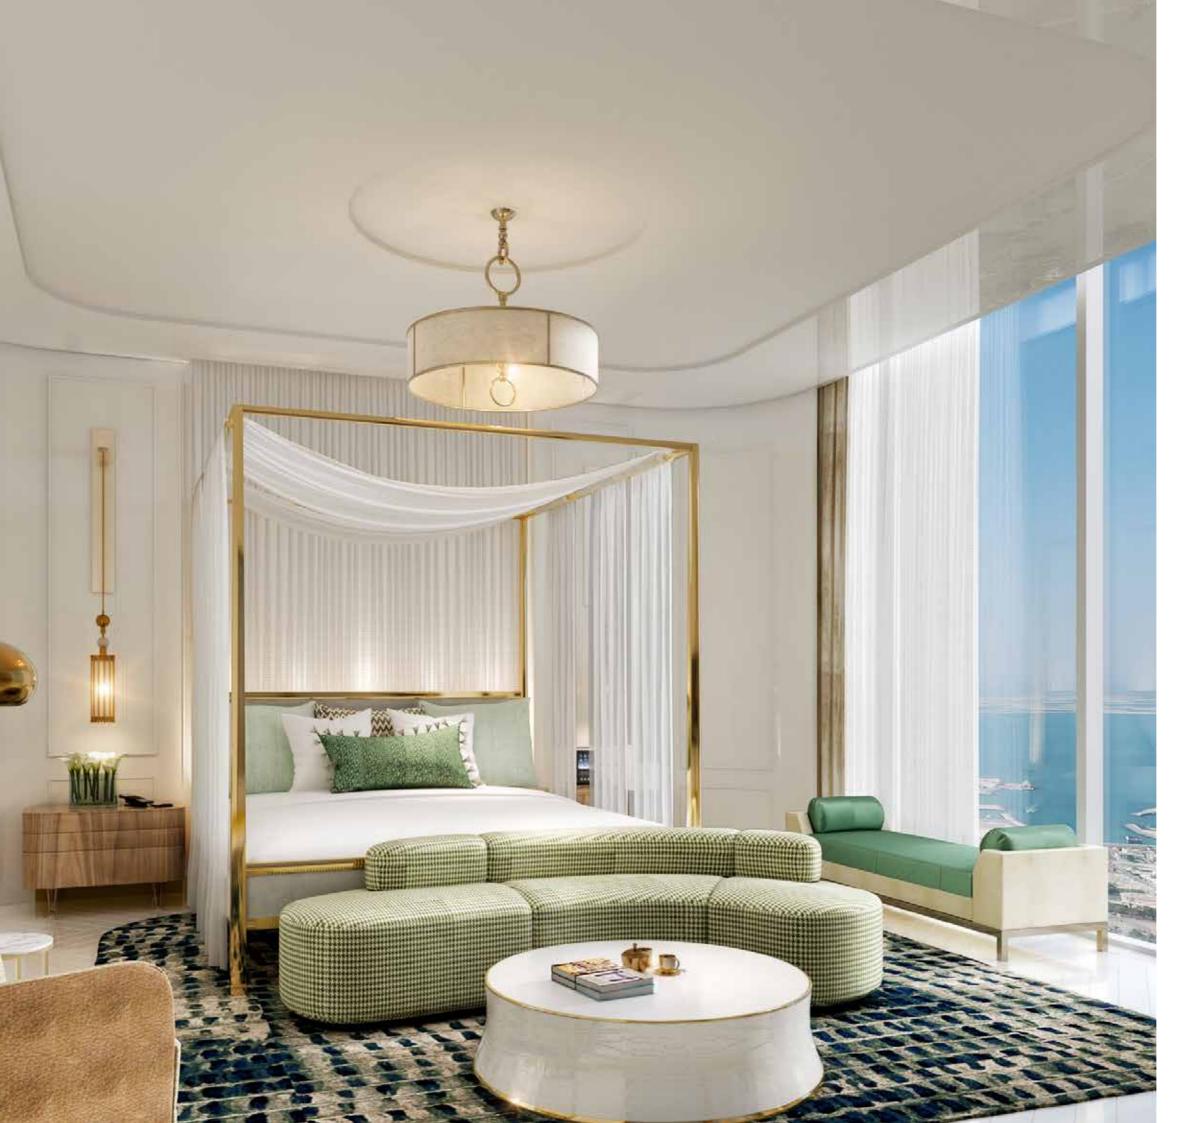

# MASTER BEDROOM

# FLOORS

Premium Grade Greek White Volakas in Polished Finish Marble

Solid Wood Painted Skirting to Match the Wall Color

# WALLS

**General Walls**High Quality White Decorative
Paint in Velvet Finish

**Feature Wall** Wooden painted panels in High Gloss PU Finish

**Doors & Joinery** Wooden doors in natural Veneer with Metal Finish Inset

# CEILING

Gypsum Ceiling with Cove Lighting Painted in White Paint Finish