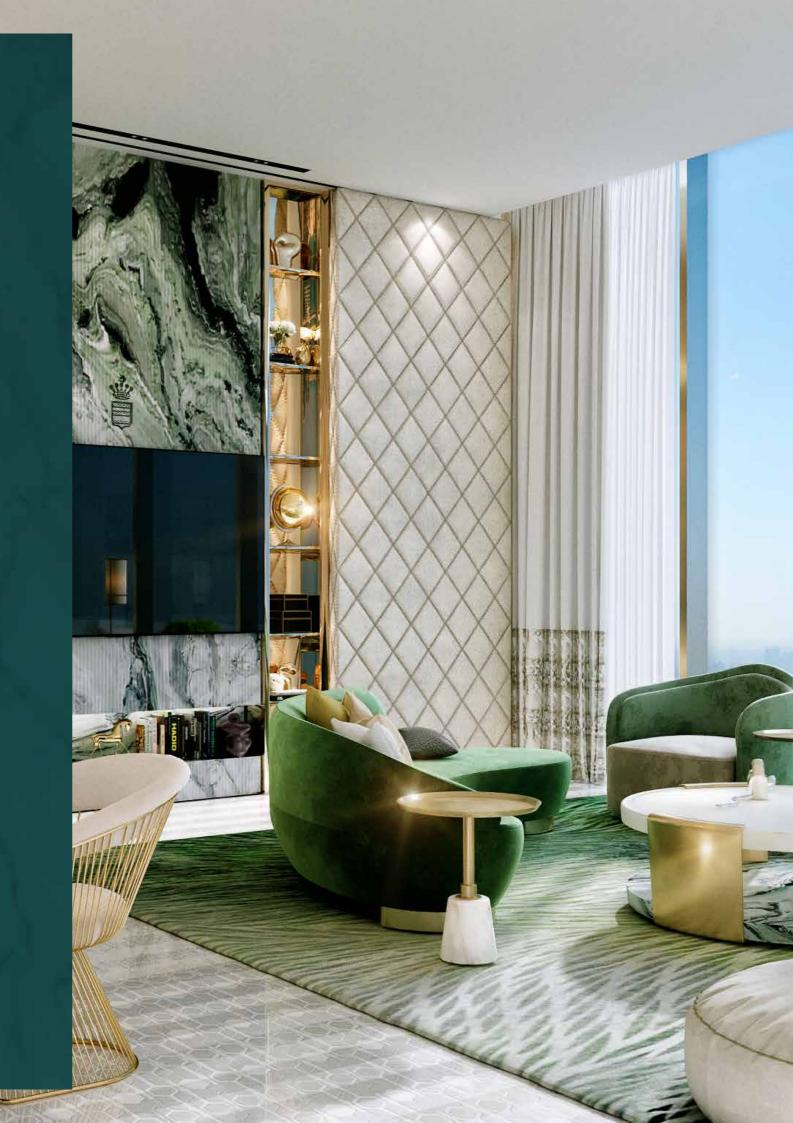

# LIVING & DINING

# FLOORS

Premium Grade Greek White Volakas in Polished Finish Marble

Solid Wood Painted Skirting to Match the Wall Color

# WALLS

General Walls High Quality White Decorative Paint in Velvet Finish

## Feature Wall

Premium Grade Italian Cipollino Nuvolate Green Marble TV Unit with Wooden Shelving

**Doors & Joinery** Wooden Doors in High Gloss PU Finish with Metal Finish Inset

# CEILING

Gypsum Ceiling with Cove Lighting Painted in White Paint Finish