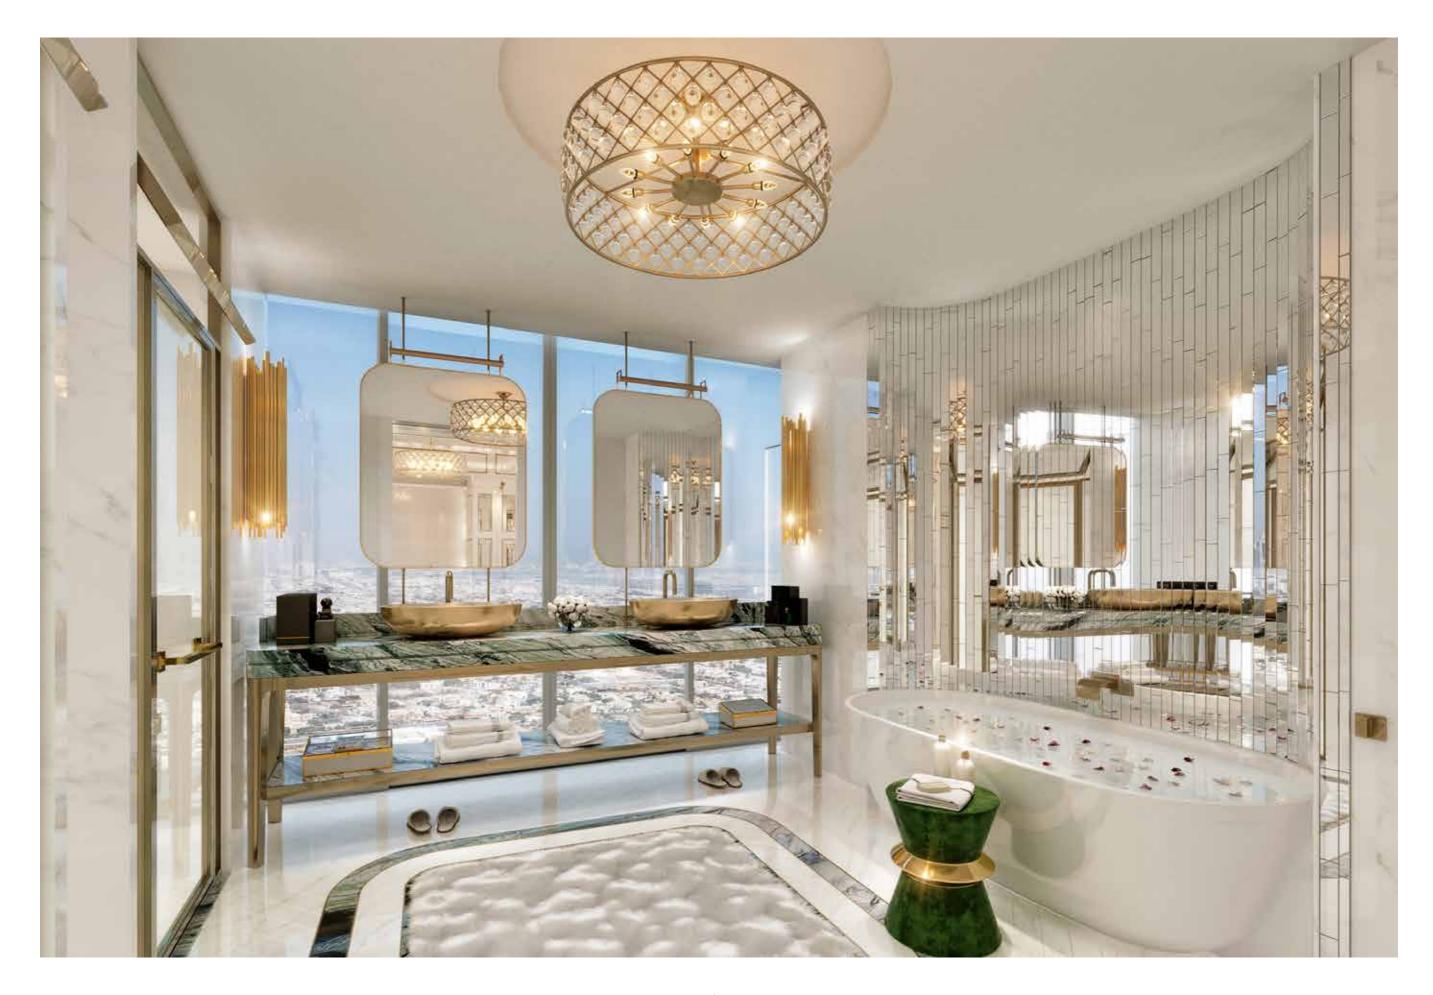

# MASTER BATHROOM

# FLOORS

Premium Grade Greek Marble in Matte Finish

# WALLS

**Shower Doors & Partition** Clear Glass

**General Walls** High-end Volakas Marble Or Equivalent

Vanity
Premium Grade Italian
Cipollino Nuvolate Green
Or Equivalent

Hairline Gold Stainless Steel Metal Trims

**Feature Wall** Clear Mirror

# CEILING

Stain-Resistant Gypsum White Paint Finish