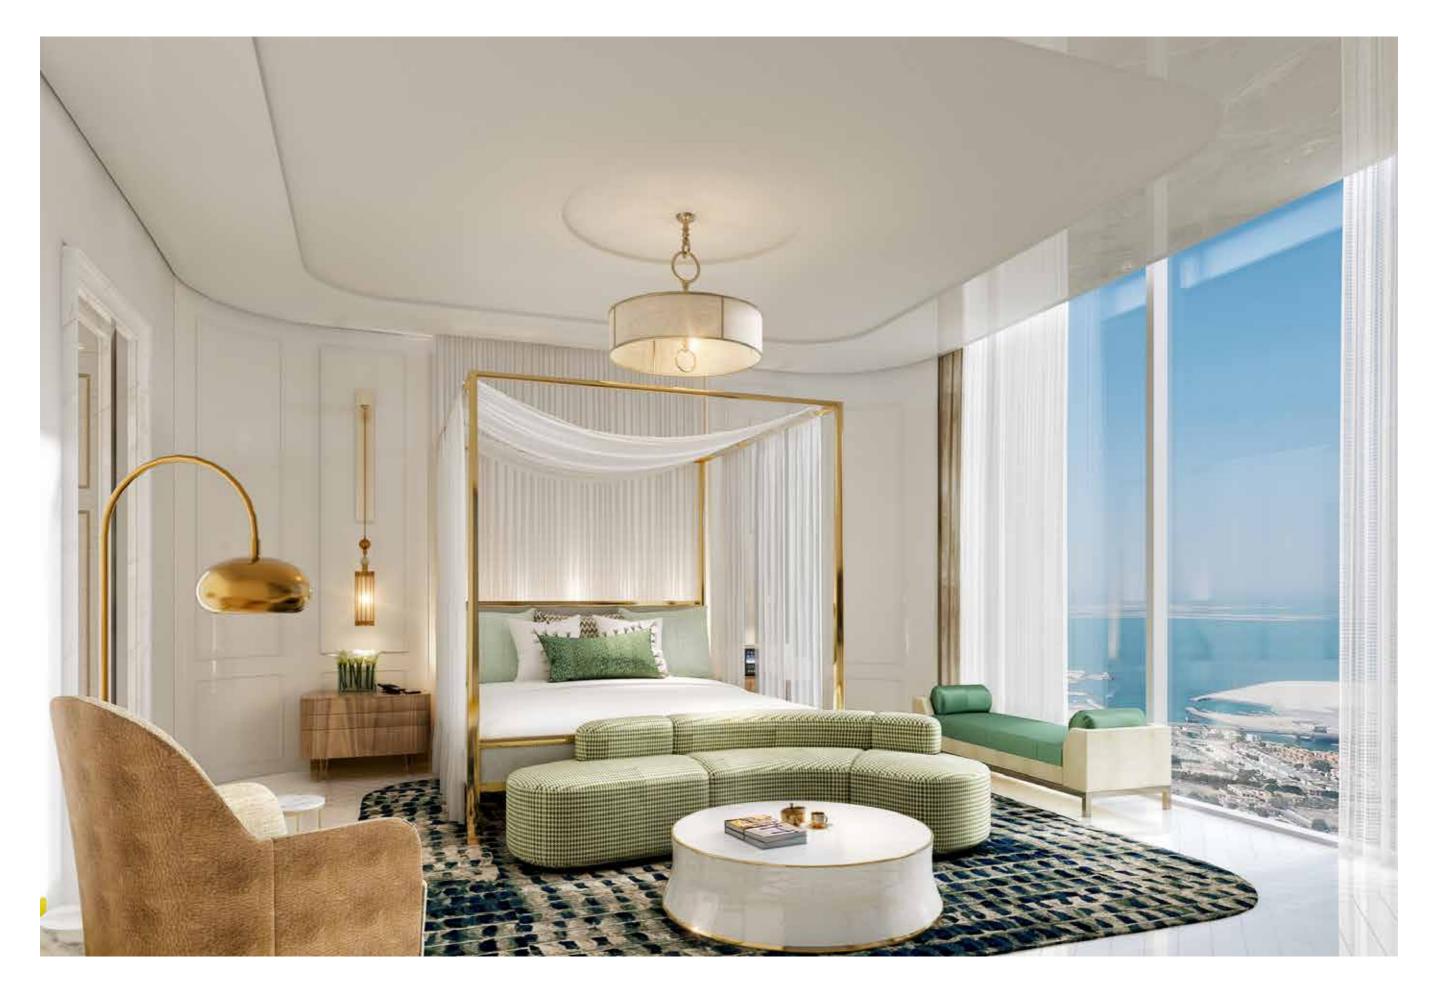

# MASTER BEDROOM

# FLOORS

Premium Grade Greek White Volakas in Polished Finish Marble

Solid Wood Painted Skirting to Match the Wall Color

# WALLS

**General Walls**High Quality White Decorative
Paint in Velvet Finish

**Feature Wall** Wooden painted panels in High Gloss PU Finish

**Doors & Joinery** Wooden doors in natural Veneer with Metal Finish Inset

# CEILING

Gypsum Ceiling with Cove Lighting Painted in White Paint Finish