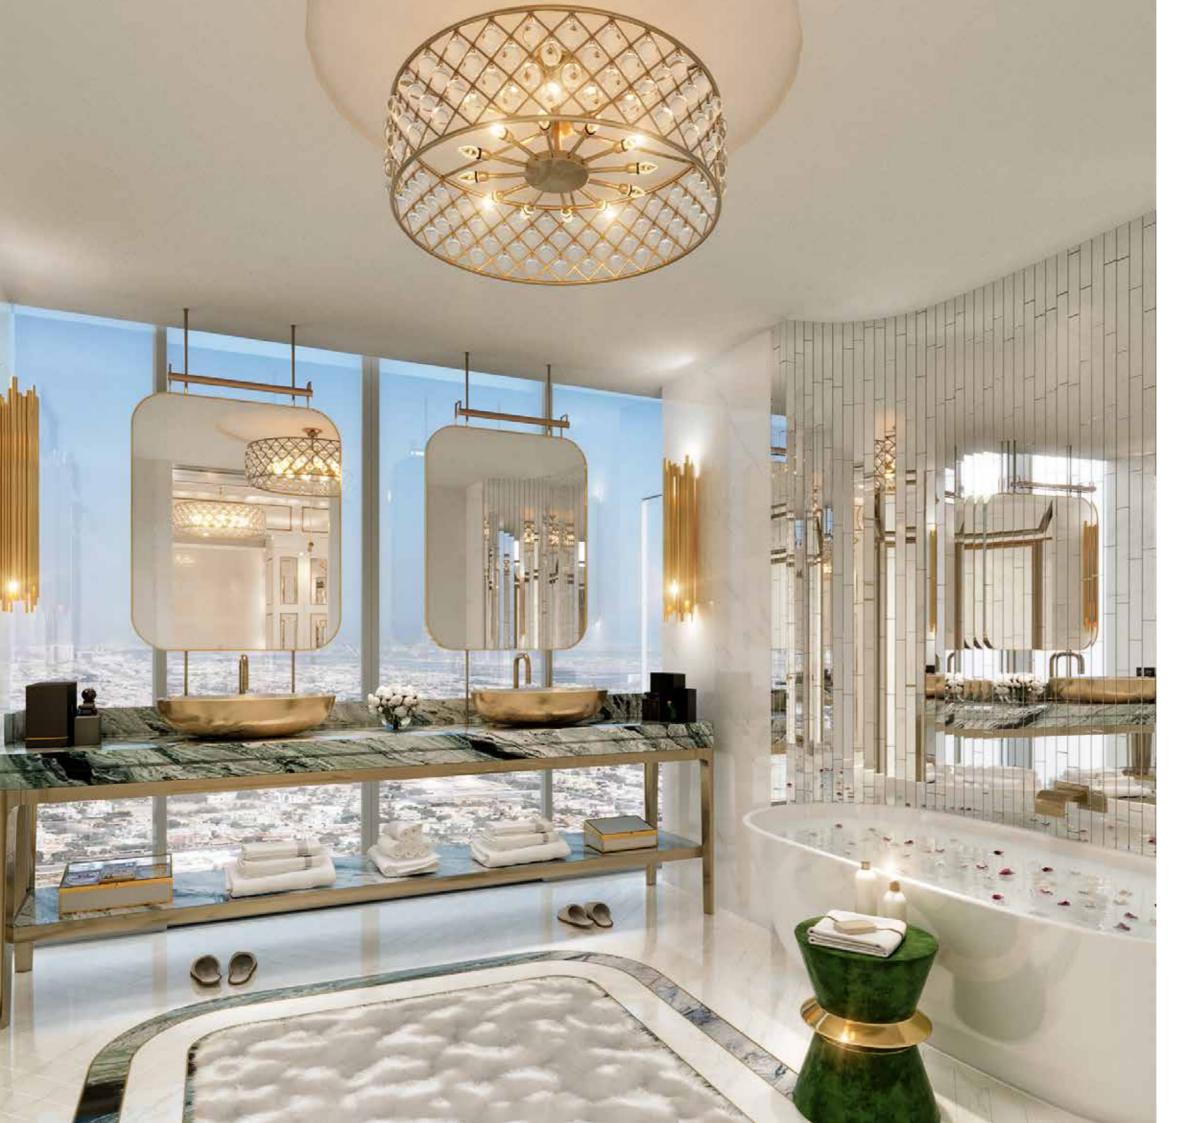

# MASTER BATHROOM

# FLOORS

Premium Grade Greek Marble in Matte Finish

# WALLS

**Shower Doors & Partition** Clear Glass

**General Walls** High-end Volakas Marble Or Equivalent

Vanity
Premium Grade Italian
Cipollino Nuvolate Green
Or Equivalent

Hairline Gold Stainless Steel Metal Trims

**Feature Wall** Clear Mirror

# CEILING

Stain-Resistant Gypsum White Paint Finish