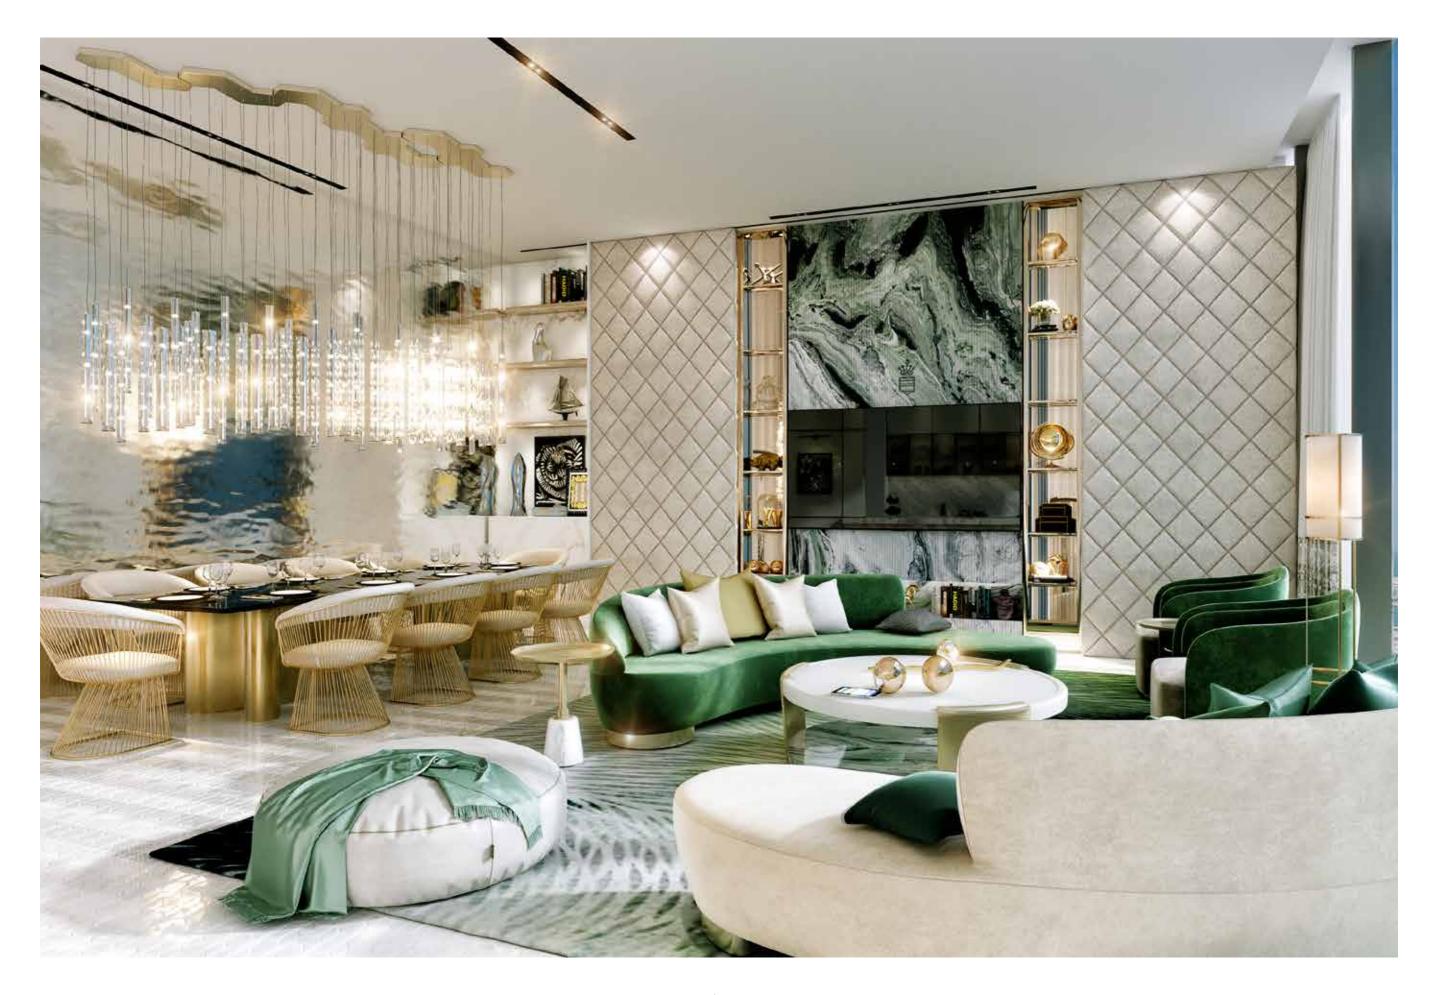

# LIVING & DINING

# FLOORS

Premium Grade Greek White Volakas in Polished Finish Marble

Solid Wood Painted Skirting to Match the Wall Color

# WALLS

General Walls High Quality White Decorative Paint in Velvet Finish

## Feature Wall

Premium Grade Italian Cipollino Nuvolate Green Marble TV Unit with Wooden Shelving

**Doors & Joinery** Wooden Doors in High Gloss PU Finish with Metal Finish Inset

# CEILING

Gypsum Ceiling with Cove Lighting Painted in White Paint Finish