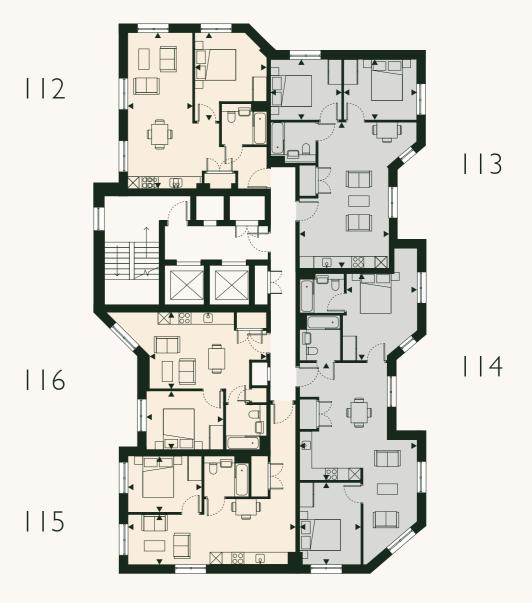

#### WARRANTY

10-year warranty with ICW

| Apartment 01          |                    |                      |
|-----------------------|--------------------|----------------------|
| Kitchen/Living/Dining | 3.4 × 7.1 m        | 11'2" × 23'4"        |
| Bedroom I             | 2.8 × 3.9m         | 9'2"× 12'10"         |
| Bedroom 2             | 2.6 × 2.5m         | 8'6'' × 8'2''        |
| Terrace               | 9.1.m <sup>2</sup> | 97.8ft²              |
| TIA                   | 56.7m <sup>2</sup> | 610.4ft <sup>2</sup> |

| Apartment 03          |                    |                 |
|-----------------------|--------------------|-----------------|
| Kitchen/Living/Dining | 3.2 × 7.2m         | 10'6'' × 23'8'' |
| Bedroom I             | 2.9 × 3.5m         | 9'6''×11'6''    |
| Bedroom 2             | 2.7 × 3.8m         | 8'10''×12'6''   |
| Terrace               | 9.0m <sup>2</sup>  | 96.8ft²         |
| TIA                   | 62.6m <sup>2</sup> | 673.3ft²        |

| Apartment 02          |                    |                      |
|-----------------------|--------------------|----------------------|
| Kitchen/Living/Dining | 3.3 × 7.2m         | 10'10'' × 23.'8''    |
| Bedroom I             | 2.8 × 3.5m         | 9'2''×11'6''         |
| Bedroom 2             | 2.7 × 3.8m         | 8'10''×12'6''        |
| Terrace               | 9.2m <sup>2</sup>  | 98.8ft <sup>2</sup>  |
| TIA                   | 62.5m <sup>2</sup> | 672.2ft <sup>2</sup> |

| Apartment 04          |                    |               |
|-----------------------|--------------------|---------------|
| Kitchen/Living/Dining | 3.1 × 9.5m         | 10'2"×31'2"   |
| Bedroom I             | 3.1 × 5.1m         | 10'2''×16'9'' |
| Bedroom 2             | 2.9 × 3.9m         | 9'6"× 12'10"  |
| Terrace               | 9.3m <sup>2</sup>  | 99.6ft²       |
| TIA                   | 73.6m <sup>2</sup> | 791.9ft²      |

| Apartment 05                        |                    |                      | Apartment 06                        |                    |                      |
|-------------------------------------|--------------------|----------------------|-------------------------------------|--------------------|----------------------|
| Kitchen/Living/Dining               | 3.0 × 7.9m         | 9'10'' × 25'11''     | Kitchen/Living/Dining               | 3.1 × 7.9m         | 10'2'' × 25'11''     |
| Bedroom I                           | 2.8 × 5.9m         | 9'2''× 19'4''        | Bedroom I                           | 2.8 × 5.9m         | 9'2''× 19'4''        |
| TIA                                 | 46.5m <sup>2</sup> | 500.7ft <sup>2</sup> | TIA                                 | 47.3m <sup>2</sup> | 509.3ft <sup>2</sup> |
| Apartmant 07                        |                    |                      | Assume out 00                       |                    |                      |
| Apartment 07  Kitchen/Living/Dining | 3.5 × 7.9m         | 11'6" × 25'11"       | Apartment 08  Kitchen/Living/Dining | 3.4 × 9.5m         | 11'2"×31'2"          |
|                                     |                    |                      |                                     |                    |                      |
| Bedroom I                           | 2.7 × 4.8m         | 8'10'' × 15'9''      | Bedroom I                           | 2.9 x 4.9m         | 9'6''× 16'1''        |
| Bedroom 2                           | 2.7 × 4.5m         | 8'10''×14'9''        | Bedroom 2                           | 2.9 × 3.8m         | 9'6''×12'6''         |
| TIA                                 | 70.8m <sup>2</sup> | 762.4ft <sup>2</sup> | TIA                                 | 73.6m <sup>2</sup> | 791.9ft²             |
| Apartment 09                        |                    |                      | Apartment 10                        |                    |                      |
| Kitchen/Living/Dining               | 3.4 × 7.4m         | I I'2" × 24'3"       | Kitchen/Living/Dining               | 3.4 × 7.4m         | 11'2"×24'3"          |
| Bedroom I                           | 2.9 x 3.1 m        | 9'6''×10'2''         | Bedroom I                           | 2.8 × 3.1 m        | 9'2''× 10'2''        |
| Bedroom 2                           | 2.6 × 3.8m         | 8'6''×12'6''         | Bedroom 2                           | 2.6 × 3.8m         | 8'6''× 12'6''        |
| TIA                                 | 62.6m <sup>2</sup> | 673.8ft <sup>2</sup> | TIA                                 | 62.5m <sup>2</sup> | 672.9ft <sup>2</sup> |
| Apartment                           |                    |                      | Apartment 12                        |                    |                      |
| Kitchen/Living/Dining               | 5.9 x 7.1m         | 19'4'' × 23'4''      | Kitchen/Living/Dining               | 3.6 × 7.9m         |                      |
| Bedroom I                           | 2.9 × 3.5m         | 9'6''×11'6''         | Bedroom I                           | 3.8 × 4.0m         | 12'6'' × 13'2''      |
| Bedroom 2                           | 3.8 × 3.0m         | 12'6'' × 9'10''      | Bedroom 2                           | 2.6 × 4.6m         | 8'6"×15'1"           |
| TIA                                 | 65.2m <sup>2</sup> | 701.5ft²             | Bedroom 3                           | 3.4 × 2.8m         | 11'2" × 9'2"         |
|                                     |                    |                      | TIA                                 | 77.8m <sup>2</sup> | 836.8ft <sup>2</sup> |