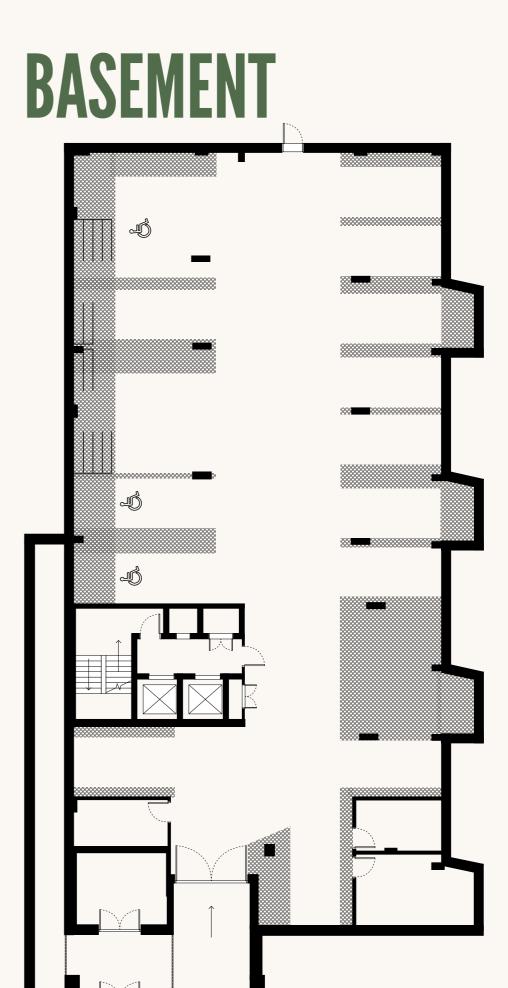

nless steel
- Low level sockets and switches in white

These details are intended to give a general indication of the proposed specification. The developer operates a policy of continuous product development and reserves the right to alter any part of the development specification at any time. Where brands are specified the developer reserves the right to replace the brand with another of equal quality or better. Imagery is for illustrative purposes only.



#### **EXTERNAL**

- Balconies with concrete tiled flooring and metal balustrades
- Landscaped grounds
- Communal roof garden

### GENERAL

- Interior designed entrance lobby
- Multi-use Residents' Lounge
- Secure bike storage and car park
- Individual lockable mailboxes
- 24-hr concierge

#### WARRANTY

10-year warranty with ICW









| Apartment 01          |                    |                      |
|-----------------------|--------------------|----------------------|
| Kitchen/Living/Dining | 3.4 × 7.1 m        | 11'2" × 23'4"        |
| Bedroom I             | 2.8 × 3.9m         | 9'2"× 12'10"         |
| Bedroom 2             | 2.6 × 2.5m         | 8'6'' × 8'2''        |
| Terrace               | 9.1.m <sup>2</sup> | 97.8ft²              |
| TIA                   | 56.7m <sup>2</sup> | 610.4ft <sup>2</sup> |

| Apartment 03          |                    |                 |
|-----------------------|--------------------|-----------------|
| Kitchen/Living/Dining | 3.2 × 7.2m         | 10'6'' × 23'8'' |
| Bedroom I             | 2.9 × 3.5m         | 9'6''×11'6''    |
| Bedroom 2             | 2.7 × 3.8m