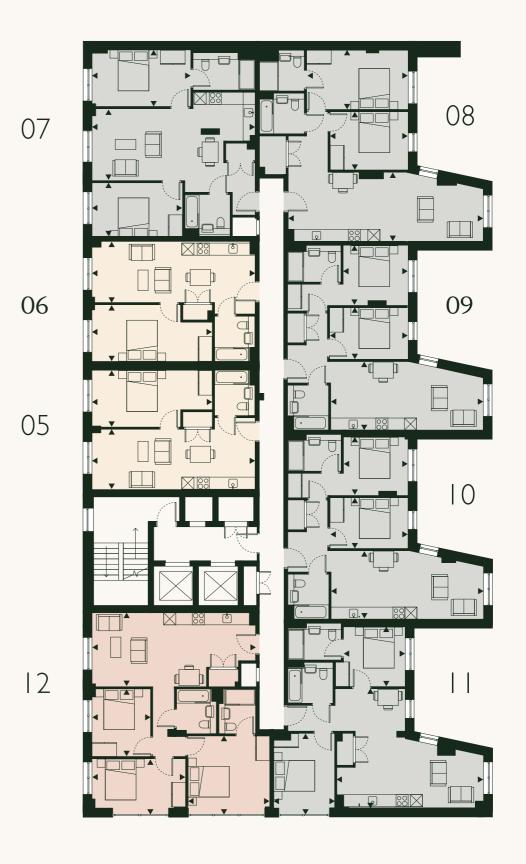

#### WARRANTY

10-year warranty with ICW

| Apartment 01          |                    |                      |
|-----------------------|--------------------|----------------------|
| Kitchen/Living/Dining | 3.4 × 7.1 m        | 11'2" × 23'4"        |
| Bedroom I             | 2.8 × 3.9m         | 9'2"× 12'10"         |
| Bedroom 2             | 2.6 × 2.5m         | 8'6'' × 8'2''        |
| Terrace               | 9.1.m <sup>2</sup> | 97.8ft²              |
| TIA                   | 56.7m <sup>2</sup> | 610.4ft <sup>2</sup> |

| Apartment 03          |                    |                 |
|-----------------------|--------------------|-----------------|
| Kitchen/Living/Dining | 3.2 × 7.2m         | 10'6'' × 23'8'' |
| Bedroom I             | 2.9 × 3.5m         | 9'6''×11'6''    |
| Bedroom 2             | 2.7 × 3.8m         | 8'10''×12'6''   |
| Terrace               | 9.0m <sup>2</sup>  | 96.8ft²         |
| TIA                   | 62.6m <sup>2</sup> | 673.3ft²        |

| Apartment 02          |                    |                      |
|-----------------------|--------------------|----------------------|
| Kitchen/Living/Dining | 3.3 × 7.2m         | 10'10'' × 23.'8''    |
| Bedroom I             | 2.8 × 3.5m         | 9'2''×11'6''         |
| Bedroom 2             | 2.7 × 3.8m         | 8'10''×12'6''        |
| Terrace               | 9.2m <sup>2</sup>  | 98.8ft <sup>2</sup>  |
| TIA                   | 62.5m <sup>2</sup> | 672.2ft <sup>2</sup> |

| Apartment 04          |                    |               |
|-----------------------|--------------------|---------------|
| Kitchen/Living/Dining | 3.1 × 9.5m         | 10'2"×31'2"   |
| Bedroom I             | 3.1 × 5.1m         | 10'2''×16'9'' |
| Bedroom 2             | 2.9 × 3.9m         | 9'6"× 12'10"  |
| Terrace               | 9.3m <sup>2</sup>  | 99.6ft²       |
| TIA                   | 73.6m <sup>2</sup> | 791.9ft²      |

| Apartment 05                        |                    |                      | Apartment 06                        |                    |                      |
|-------------------------------------|--------------------|----------------------|-------------------------------------|--------------------|----------------------|
| Kitchen/Living/Dining               | 3.0 × 7.9m         | 9'10'' × 25'11''     | Kitchen/Living/Dining               | 3.1 × 7.9m         | 10'2'' × 25'11''     |
| Bedroom I                           | 2.8 × 5.9m         | 9'2''× 19'4''        | Bedroom I                           | 2.8 × 5.9m         | 9'2''× 19'4''        |
| TIA                                 | 46.5m <sup>2</sup> | 500.7ft <sup>2</sup> | TIA                                 | 47.3m <sup>2</sup> | 509.3ft <sup>2</sup> |
| Apartmant 07                        |                    |                      | Assume out 00                       |                    |                      |
| Apartment 07  Kitchen/Living/Dining | 3.5 × 7.9m         | 11'6" × 25'11"       | Apartment 08  Kitchen/Living/Dining | 3.4 × 9.5m         | 11'2"×31'2"          |
|                                     |                    |                      |                                     |                    |                      |
| Bedroom I                           | 2.7 × 4.8m         | 8'10'' × 15'9''      | Bedroom I                           | 2.9 x 4.9m         | 9'6''× 16'1''        |
| Bedroom 2                           | 2.7 × 4.5m         | 8'10''×14'9''        | Bedroom 2                           | 2.9 × 3.8m         | 9'6''×12'6''         |
| TIA                                 | 70.8m <sup>2</sup> | 762.4ft <sup>2</sup> | TIA                                 | 73.6m <sup>2</sup> | 791.9ft²             |
| Apartment 09                        |                    |                      | Apartment 10                        |                    |                      |
| Kitchen/Living/Dining               | 3.4 × 7.4m         | I I'2" × 24'3"       | Kitchen/Living/Dining               | 3.4 × 7.4m         | 11'2"×24'3"          |
| Bedroom I                           | 2.9 x 3.1 m        | 9'6''×10'2''         | Bedroom I                           | 2.8 × 3.1 m        | 9'2''× 10'2''        |
| Bedroom 2                           | 2.6 × 3.8m         | 8'6''×12'6''         | Bedroom 2                           | 2.6 × 3.8m         | 8'6''× 12'6''        |
| TIA                                 | 62.6m <sup>2</sup> | 673.8ft <sup>2</sup> | TIA                                 | 62.5m <sup>2</sup> | 672.9ft <sup>2</sup> |
| Apartment                           |                    |                      | Apartment 12                        |                    |                      |
| Kitchen/Living/Dining               | 5.9 x 7.1m         | 19'4'' × 23'4''      | Kitchen/Living/Dining               | 3.6 × 7.9m         |                      |
| Bedroom I                           | 2.9 × 3.5m         | 9'6''×11'6''         | Bedroom I                           | 3.8 × 4.0m         | 12'6'' × 13'2''      |
| Bedroom 2                           | 3.8 × 3.0m         | 12'6'' × 9'10''      | Bedroom 2                           | 2.6 × 4.6m         | 8'6"×15'1"           |
| TIA                                 | 65.2m <sup>2</sup> | 701.5ft²             | Bedroom 3                           | 3.4 × 2.8m         | 11'2" × 9'2"         |
|                                     |                    |                      | TIA                                 | 77.8m <sup>2</sup> | 836.8ft <sup>2</sup> |