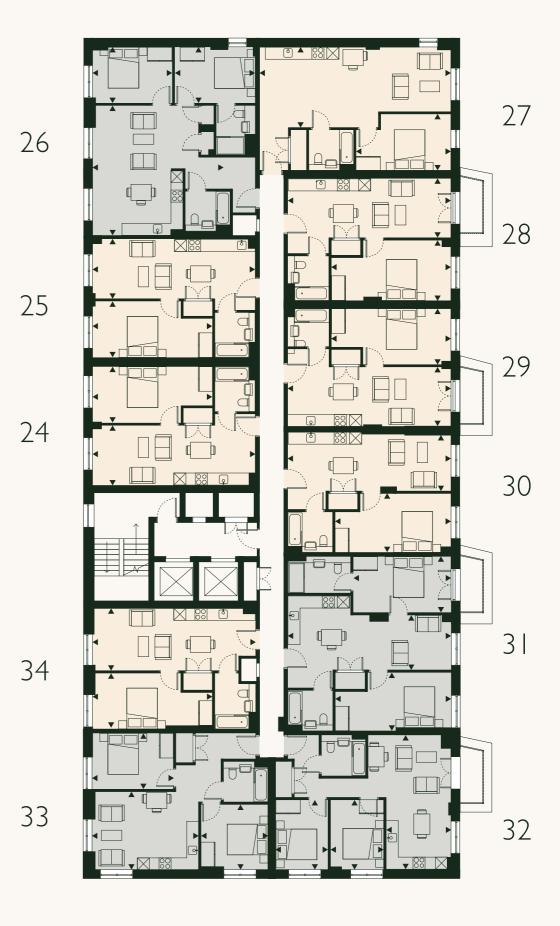

| Apartment 13                        |                           |                      | Apartment 14                        |                     |                      |
|-------------------------------------|---------------------------|----------------------|-------------------------------------|---------------------|----------------------|
| Kitchen/Living/Dining               | $3.0 \times 7.9 \text{m}$ | 9'10"×25'11"         | Kitchen/Living/Dining               | 3.1 × 7.9m          | 10'2"×25'11"         |
| Bedroom I                           | 2.8 × 5.9m                | 9'2''×19'4''         | Bedroom I                           | 2.8 × 5.9m          | 9'2''×19'4''         |
| TIA                                 | 46.5m <sup>2</sup>        | 500.7ft <sup>2</sup> | TIA                                 | 47.3m <sup>2</sup>  | 509.3ft <sup>2</sup> |
| A   [ [                             |                           |                      | A                                   |                     |                      |
| Apartment 15  Kitchen/Living/Dining | 6.3 x 5.3m                | 20'8'' × 17'5''      | Apartment 16  Kitchen/Living/Dining | 3.9 × 9.4m          | 12'10''×30'10''      |
|                                     |                           |                      |                                     |                     |                      |
| Bedroom I                           | 2.7 × 3.9m                | 8'10" × 12'10"       | Bedroom I                           | 2.8 × 4.6m          | 9'2" × 15'1"         |
| Bedroom 2                           | 2.7 × 3.9m                | 8'10'' × 12'10''     | TIA                                 | 56.1 m <sup>2</sup> | 604.3ft <sup>2</sup> |
| TIA                                 | 70.8m <sup>2</sup>        | 762.4ft²             |                                     |                     |                      |
| Apartment 17                        |                           |                      | Apartment 18                        |                     |                      |
| Kitchen/Living/Dining               | 3.0 × 9.5m                | 9'10''×31'2''        | Kitchen/Living/Dining               | 3.0 × 9.5m          | 9'10"×31'2"          |
| Bedroom I                           | 2.9 × 5.8m                | 9'6''×19'0''         | Bedroom I                           | 2.9 × 5.8m          | 9'6''×19'0''         |
| TIA                                 | 51.6m <sup>2</sup>        | 555.1ft <sup>2</sup> | TIA                                 | 51.6m <sup>2</sup>  | 555.1ft <sup>2</sup> |
|                                     |                           |                      |                                     |                     |                      |
| Apartment 19                        |                           |                      | Apartment 20                        |                     |                      |
| Kitchen/Living/Dining               | 2.8 × 7.9m                | 9'2'' × 25'11''      | Kitchen/Living/Dining               | 2.6 x 7.9m          | 8'6"×25'11"          |
| Bedroom I                           | 2.8 × 5.6m                | 9'2'' × 18'5''       | Bedroom I                           | 2.9 × 6.4m          | 9'6''×21'0''         |
| TIA                                 | 45.3m <sup>2</sup>        | 487.1ft²             | Bedroom 2                           | 2.8 × 5.6m          | 9'2"×18'5"           |
|                                     |                           |                      | TIA                                 | 71.4m <sup>2</sup>  | 768.8ft²             |
| Apartment 21                        |                           |                      | Apartment 22                        |                     |                      |
| Kitchen/Living/Dining               | 6.6 × 5.6m                | 21'8''×18'5''        | Kitchen/Living/Dining               | 3.9 × 5.3m          | 12'10"× 17'5"        |
| Bedroom I                           | 2.6 × 3.5m                | 8'6''×11'6''         | Bedroom I                           | 2.8 × 4.0m          | 9'2"× 13'2"          |
| Bedroom 2                           | 2.5 × 3.5m                | 8'2''×11'6''         | Bedroom 2                           | 3.2 × 3.3m          | 10'6''×10'10''       |
| TIA                                 | 60.2m <sup>2</sup>        | 647.6ft <sup>2</sup> | TIA                                 | 57.1 m <sup>2</sup> | 614.5ft <sup>2</sup> |
|                                     |                           |                      |                                     |                     |                      |
| Apartment 23                        |                           |                      |                                     |                     |                      |
| Kitchen/Living/Dining               | 3.1 × 7.9m                | 10'2" × 25'11"       |                                     |                     |                      |
| Bedroom I                           | $2.7 \times 5.9 \text{m}$ | 8'10''×19'4''        |                                     |                     |                      |
| TIA                                 | 45.6m <sup>2</sup>        | 490.6ft <sup>2</sup> |                                     |                     |                      |