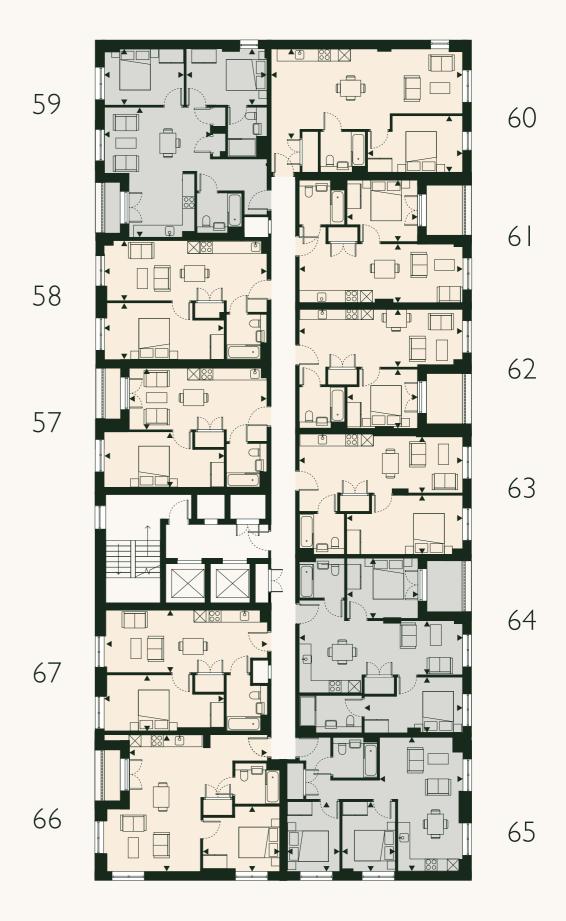

#### WARRANTY

10-year warranty with ICW

| Apartment 01          |                    |                      |
|-----------------------|--------------------|----------------------|
| Kitchen/Living/Dining | 3.4 × 7.1 m        | 11'2" × 23'4"        |
| Bedroom I             | 2.8 × 3.9m         | 9'2"× 12'10"         |
| Bedroom 2             | 2.6 × 2.5m         | 8'6'' × 8'2''        |
| Terrace               | 9.1.m <sup>2</sup> | 97.8ft²              |
| TIA                   | 56.7m <sup>2</sup> | 610.4ft <sup>2</sup> |

| Apartment 03          |                    |                 |
|-----------------------|--------------------|-----------------|
| Kitchen/Living/Dining | 3.2 × 7.2m         | 10'6'' × 23'8'' |
| Bedroom I             | 2.9 × 3.5m         | 9'6''×11'6''    |
| Bedroom 2             | 2.7 × 3.8m         | 8'10''×12'6''   |
| Terrace               | 9.0m <sup>2</sup>  | 96.8ft²         |
| TIA                   | 62.6m <sup>2</sup> | 673.3ft²        |

| Apartment 02          |                    |                      |
|-----------------------|--------------------|----------------------|
| Kitchen/Living/Dining | 3.3 × 7.2m         | 10'10'' × 23.'8''    |
| Bedroom I             | 2.8 × 3.5m         | 9'2''×11'6''         |
| Bedroom 2             | 2.7 × 3.8m         | 8'10''×12'6''        |
| Terrace               | 9.2m <sup>2</sup>  | 98.8ft <sup>2</sup>  |
| TIA                   | 62.5m <sup>2</sup> | 672.2ft <sup>2</sup> |

| Apartment 04          |                    |               |
|-----------------------|--------------------|---------------|
| Kitchen/Living/Dining | 3.1 × 9.5m         | 10'2"×31'2"   |
| Bedroom I             | 3.1 × 5.1m         | 10'2''×16'9'' |
| Bedroom 2             | 2.9 × 3.9m         | 9'6"× 12'10"  |
| Terrace               | 9.3m <sup>2</sup>  | 99.6ft²       |
| TIA                   | 73.6m <sup>2</sup> | 791.9ft²      |

| Apartment 05                        |                    |                      | Apartment 06                        |                    |                      |
|-------------------------------------|--------------------|----------------------|-------------------------------------|--------------------|----------------------|
| Kitchen/Living/Dining               | 3.0 × 7.9m         | 9'10'' × 25'11''     | Kitchen/Living/Dining               | 3.1 × 7.9m         | 10'2'' × 25'11''     |
| Bedroom I                           | 2.8 × 5.9m         | 9'2''× 19'4''        | Bedroom I                           | 2.8 × 5.9m         | 9'2''× 19'4''        |
| TIA                                 | 46.5m <sup>2</sup> | 500.7ft <sup>2</sup> | TIA                                 | 47.3m <sup>2</sup> | 509.3ft <sup>2</sup> |
| Apartmant 07                        |                    |                      | Assume out 00                       |                    |                      |
| Apartment 07  Kitchen/Living/Dining | 3.5 × 7.9m         | 11'6" × 25'11"       | Apartment 08  Kitchen/Living/Dining | 3.4 × 9.5m         | 11'2"×31'2"          |
|                                     |                    |                      |                                     |                    |                      |
| Bedroom I                           | 2.7 × 4.8m         | 8'10'' × 15'9''      | Bedroom I                           | 2.9 x 4.9m         | 9'6''× 16'1''        |
| Bedroom 2                           | 2.7 × 4.5m         | 8'10''×14'9''        | Bedroom 2                           | 2.9 × 3.8m         | 9'6''×12'6''         |
| TIA                                 | 70.8m <sup>2</sup> | 762.4ft <sup>2</sup> | TIA                                 | 73.6m <sup>2</sup> | 791.9ft²             |
| Apartment 09                        |                    |                      | Apartment 10                        |                    |                      |
| Kitchen/Living/Dining               | 3.4 × 7.4m         | I I'2" × 24'3"       | Kitchen/Living/Dining               | 3.4 × 7.4m         | 11'2"×24'3"          |
| Bedroom I                           | 2.9 x 3.1 m        | 9'6''×10'2''         | Bedroom I                           | 2.8 × 3.1 m        | 9'2''× 10'2''        |
| Bedroom 2                           | 2.6 × 3.8m         | 8'6''×12'6''         | Bedroom 2                           | 2.6 × 3.8m         | 8'6''× 12'6''        |
| TIA                                 | 62.6m <sup>2</sup> | 673.8ft <sup>2</sup> | TIA                                 | 62.5m <sup>2</sup> | 672.9ft <sup>2</sup> |
| Apartment                           |                    |                      | Apartment 12                        |                    |                      |
| Kitchen/Living/Dining               | 5.9 x 7.1m         | 19'4'' × 23'4''      | Kitchen/Living/Dining               | 3.6 × 7.9m         |                      |
| Bedroom I                           | 2.9 × 3.5m         | 9'6''×11'6''         | Bedroom I                           | 3.8 × 4.0m         | 12'6'' × 13'2''      |
| Bedroom 2                           | 3.8 × 3.0m         | 12'6'' × 9'10''      | Bedroom 2                           | 2.6 × 4.6m         | 8'6"×15'1"           |
| TIA                                 | 65.2m <sup>2</sup> | 701.5ft²             | Bedroom 3                           | 3.4 × 2.8m         | 11'2" × 9'2"         |
|                                     |                    |                      | TIA                                 | 77.8m <sup>2</sup> | 836.8ft <sup>2</sup> |

| Apartment 13                        |                           |                      | Apartment 14                        |                     |                      |
|-------------------------------------|---------------------------|----------------------|-------------------------------------|---------------------|----------------------|
| Kitchen/Living/Dining               | $3.0 \times 7.9 \text{m}$ | 9'10"×25'11"         | Kitchen/Living/Dining               | 3.1 × 7.9m          | 10'2"×25'11"         |
| Bedroom I                           | 2.8 × 5.9m                | 9'2''×19'4''         | Bedroom I                           | 2.8 × 5.9m          | 9'2''×19'4''         |
| TIA                                 | 46.5m <sup>2</sup>        | 500.7ft <sup>2</sup> | TIA                                 | 47.3m <sup>2</sup>  | 509.3ft <sup>2</sup> |
| A   [ [                             |                           |                      | A                                   |                     |                      |
| Apartment 15  Kitchen/Living/Dining | 6.3 x 5.3m                | 20'8'' × 17'5''      | Apartment 16  Kitchen/Living/Dining | 3.9 × 9.4m          | 12'10''×30'10''      |
|                                     |                           |                      |                                     |                     |                      |
| Bedroom I                           | 2.7 × 3.9m                | 8'10" × 12'10"       | Bedroom I                           | 2.8 × 4.6m          | 9'2" × 15'1"         |
| Bedroom 2                           | 2.7 × 3.9m                | 8'10'' × 12'10''     | TIA                                 | 56.1 m <sup>2</sup> | 604.3ft <sup>2</sup> |
| TIA                                 | 70.8m <sup>2</sup>        | 762.4ft²             |                                     |                     |                      |
| Apartment 17                        |                           |                      | Apartment 18                        |                     |                      |
| Kitchen/Living/Dining               | 3.0 × 9.5m                | 9'10''×31'2''        | Kitchen/Living/Dining               | 3.0 × 9.5m          | 9'10"×31'2"          |
| Bedroom I                           | 2.9 × 5.8m                | 9'6''×19'0''         | Bedroom I                           | 2.9 × 5.8m          | 9'6''×19'0''         |
| TIA                                 | 51.6m <sup>2</sup>        | 555.1ft <sup>2</sup> | TIA                                 | 51.6m <sup>2</sup>  | 555.1ft <sup>2</sup> |
|                                     |                           |                      |                                     |                     |                      |
| Apartment 19                        |                           |                      | Apartment 20                        |                     |                      |
| Kitchen/Living/Dining               | 2.8 × 7.9m                | 9'2'' × 25'11''      | Kitchen/Living/Dining               | 2.6 x 7.9m          | 8'6"×25'11"          |
| Bedroom I                           | 2.8 × 5.6m                | 9'2'' × 18'5''       | Bedroom I                           | 2.9 × 6.4m          | 9'6''×21'0''         |
| TIA                                 | 45.3m <sup>2</sup>        | 487.1ft²             | Bedroom 2                           | 2.8 × 5.6m          | 9'2"×18'5"           |
|                                     |                           |                      | TIA                                 | 71.4m <sup>2</sup>  | 768.8ft²             |
| Apartment 21                        |                           |                      | Apartment 22                        |                     |                      |
| Kitchen/Living/Dining               | 6.6 × 5.6m                | 21'8''×18'5''        | Kitchen/Living/Dining               | 3.9 × 5.3m          | 12'10"× 17'5"        |
| Bedroom I                           | 2.6 × 3.5m                | 8'6''×11'6''         | Bedroom I                           | 2.8 × 4.0m          | 9'2"× 13'2"          |
| Bedroom 2                           | 2.5 × 3.5m                | 8'2''×11'6''         | Bedroom 2                           | 3.2 × 3.3m          | 10'6''×10'10''       |
| TIA                                 | 60.2m <sup>2</sup>        | 647.6ft <sup>2</sup> | TIA                                 | 57.1 m <sup>2</sup> | 614.5ft <sup>2</sup> |
|                                     |                           |                      |                                     |                     |                      |
| Apartment 23                        |                           |                      |                                     |                     |                      |
| Kitchen/Living/Dining               | 3.1 × 7.9m                | 10'2" × 25'11"       |                                     |                     |                      |
| Bedroom I                           | $2.7 \times 5.9 \text{m}$ | 8'10''×19'4''        |                                     |                     |                      |
| TIA                                 | 45.6m <sup>2</sup>        | 490.6ft <sup>2</sup> |                                     |                     |                      |