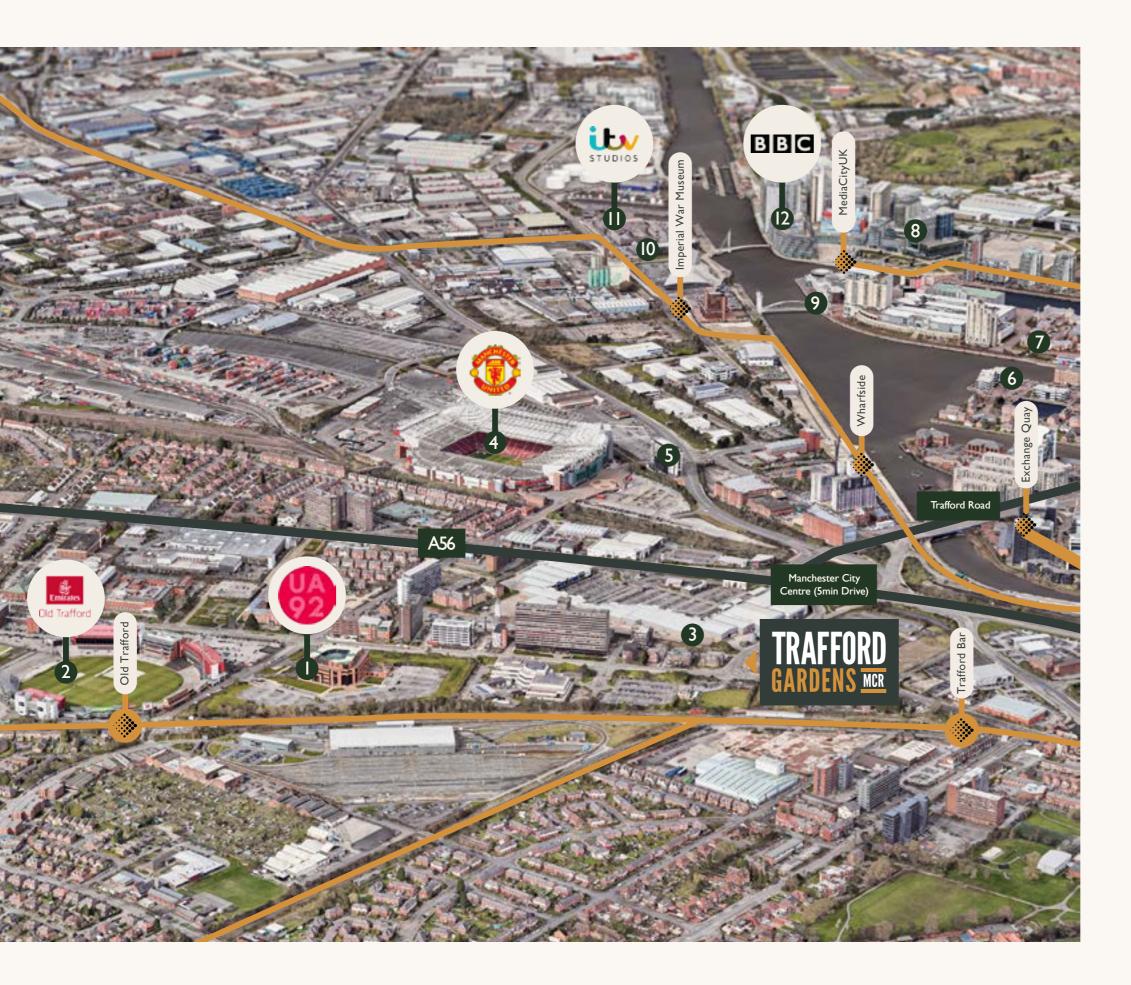

# INTRODUCING YOUR NEW NEIGHBOURHOOD.

- University Academy 92
- 2 Old Trafford Cricket Ground
- White City Retail Park
- 4 Old Trafford Football Ground
- Hotel Football
- 6 Salford Quays
- 7 Salford Quays Watersports Centre
- 8 MediaCityUK
- 9 The Lowry
- 10 Imperial War Museum
- II ITV Studios
- 12 BBC

## LIFE IN TRAFFORD.

Seamlessly marrying a wealth of heritage – it's home to over 200 listed buildings – with a thoroughly contemporary outlook, Trafford has grown to become one of Manchester's most desirable and vibrant areas.

# THERE'S NO QUESTION, MANCHESTER'S SPORTING PROWESS IS SECOND-TO-NONE.

You can't talk about Manchester without mentioning sport. Trafford is of course, host to Manchester United's world renowned stadium, Old Trafford. To avoid rivalries spilling over, it's also important to mention the city's other footballing powerhouse, Manchester City. Even closer to Trafford Gardens is Lancashire Cricket Club's home, Old Trafford Cricket Ground, a regular venue for the Cricket World Cup.

### Salford Quays

Just a seven minute drive from
Trafford Gardens is Salford Quays,
Britain's hottest short-break
destination. Packing everything
you can do in a big city into one
spectacular square mile – shopping,
sport, art, drama, history and truly
world-class architecture – it's the
perfect place to unwind.

### MediaCityUK

An international hub for creativity, technology and innovation, MediaCityUK is leading the way in attracting internationally renowned organisations to Manchester. As well as being home to the likes of the BBC, ITV, Ericsson, dock10 and Kellogg Group, it's a destination in its own right with an eclectic arts and events programme that runs all year long.

# PERFECTLY LOCATED FOR EXPLORING THE LOCAL AREA.

While some of the best amenities
Trafford has to offer are just a stone's
throw away, with Manchester's
unbeatable Metrolink network and
Trafford Garden's road connectivity,
nowhere is hard to reach.

### **LOCATION AND CONNECTIVITY**

Old Trafford bridges the City Centre and Salford Quays. This puts Trafford Gardens at the crossroads of this vibrant city. Importantly, the location provides convenient access to all of the major employment centres of Manchester - ideal for young professional renters. With the Trafford Bar tram stop just 300m away, all of the key professional, tourist, and educational destinations of Manchester are less than 20 minutes journey. With the University of

Manchester being only 12 minutes away, Media City 15 minutes, and St Peter's Square (the geographic centre of the city) is just 10 minutes away.