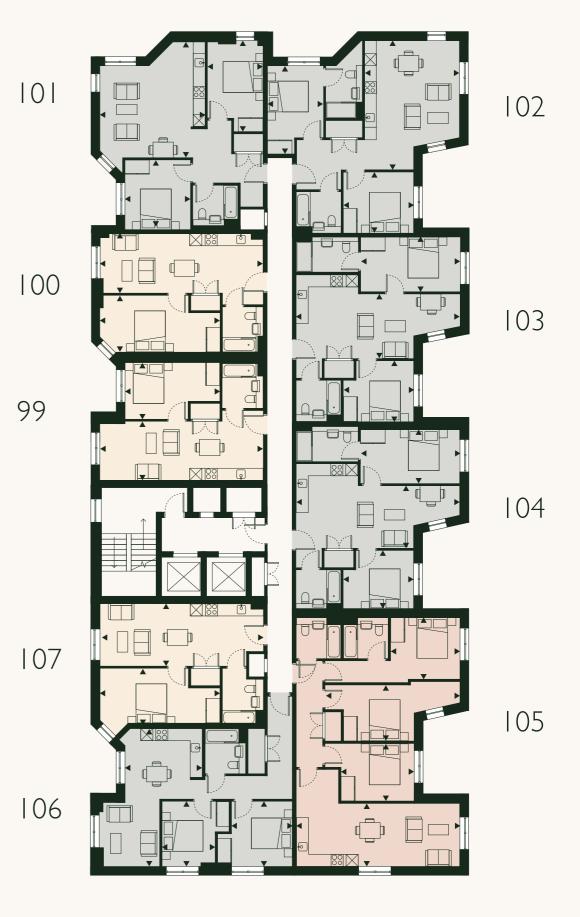

#### WARRANTY

10-year warranty with ICW

| Apartment 01          |                    |                      |
|-----------------------|--------------------|----------------------|
| Kitchen/Living/Dining | 3.4 × 7.1 m        | 11'2" × 23'4"        |
| Bedroom I             | 2.8 × 3.9m         | 9'2"× 12'10"         |
| Bedroom 2             | 2.6 × 2.5m         | 8'6'' × 8'2''        |
| Terrace               | 9.1.m <sup>2</sup> | 97.8ft²              |
| TIA                   | 56.7m <sup>2</sup> | 610.4ft <sup>2</sup> |

| Apartment 03          |                    |                 |
|-----------------------|--------------------|-----------------|
| Kitchen/Living/Dining | 3.2 × 7.2m         | 10'6'' × 23'8'' |
| Bedroom I             | 2.9 × 3.5m         | 9'6''×11'6''    |
| Bedroom 2             | 2.7 × 3.8m         | 8'10''×12'6''   |
| Terrace               | 9.0m <sup>2</sup>  | 96.8ft²         |
| TIA                   | 62.6m <sup>2</sup> | 673.3ft²        |

| Apartment 02          |                    |                      |
|-----------------------|--------------------|----------------------|
| Kitchen/Living/Dining | 3.3 × 7.2m         | 10'10'' × 23.'8''    |
| Bedroom I             | 2.8 × 3.5m         | 9'2''×11'6''         |
| Bedroom 2             | 2.7 × 3.8m         | 8'10''×12'6''        |
| Terrace               | 9.2m <sup>2</sup>  | 98.8ft <sup>2</sup>  |
| TIA                   | 62.5m <sup>2</sup> | 672.2ft <sup>2</sup> |

| Apartment 04          |                    |               |
|-----------------------|--------------------|---------------|
| Kitchen/Living/Dining | 3.1 × 9.5m         | 10'2"×31'2"   |
| Bedroom I             | 3.1 × 5.1m         | 10'2''×16'9'' |
| Bedroom 2             | 2.9 × 3.9m         | 9'6"× 12'10"  |
| Terrace               | 9.3m <sup>2</sup>  | 99.6ft²       |
| TIA                   | 73.6m <sup>2</sup> | 791.9ft²      |

| Apartment 05                        |                    |                      | Apartment 06                        |                    |                      |
|-------------------------------------|--------------------|----------------------|-------------------------------------|--------------------|----------------------|
| Kitchen/Living/Dining               | 3.0 × 7.9m         | 9'10'' × 25'11''     | Kitchen/Living/Dining               | 3.1 × 7.9m         | 10'2'' × 25'11''     |
| Bedroom I                           | 2.8 × 5.9m         | 9'2''× 19'4''        | Bedroom I                           | 2.8 × 5.9m         | 9'2''× 19'4''        |
| TIA                                 | 46.5m <sup>2</sup> | 500.7ft <sup>2</sup> | TIA                                 | 47.3m <sup>2</sup> | 509.3ft <sup>2</sup> |
| Apartmant 07                        |                    |                      | Assume out 00                       |                    |                      |
| Apartment 07  Kitchen/Living/Dining | 3.5 × 7.9m         | 11'6" × 25'11"       | Apartment 08  Kitchen/Living/Dining | 3.4 × 9.5m         | 11'2"×31'2"          |
|                                     |                    |                      |                                     |                    |                      |
| Bedroom I                           | 2.7 × 4.8m         | 8'10'' × 15'9''      | Bedroom I                           | 2.9 x 4.9m         | 9'6''× 16'1''        |
| Bedroom 2                           | 2.7 × 4.5m         | 8'10''×14'9''        | Bedroom 2                           | 2.9 × 3.8m         | 9'6''×12'6''         |
| TIA                                 | 70.8m <sup>2</sup> | 762.4ft <sup>2</sup> | TIA                                 | 73.6m <sup>2</sup> | 791.9ft²             |
| Apartment 09                        |                    |                      | Apartment 10                        |                    |                      |
| Kitchen/Living/Dining               | 3.4 × 7.4m         | I I'2" × 24'3"       | Kitchen/Living/Dining               | 3.4 × 7.4m         | 11'2"×24'3"          |
| Bedroom I                           | 2.9 x 3.1 m        | 9'6''×10'2''         | Bedroom I                           | 2.8 × 3.1 m        | 9'2''× 10'2''        |
| Bedroom 2                           | 2.6 × 3.8m         | 8'6''×12'6''         | Bedroom 2                           | 2.6 × 3.8m         | 8'6''× 12'6''        |
| TIA                                 | 62.6m <sup>2</sup> | 673.8ft <sup>2</sup> | TIA                                 | 62.5m <sup>2</sup> | 672.9ft <sup>2</sup> |
| Apartment                           |                    |                      | Apartment 12                        |                    |                      |
| Kitchen/Living/Dining               | 5.9 x 7.1m         | 19'4'' × 23'4''      | Kitchen/Living/Dining               | 3.6 × 7.9m         |                      |
| Bedroom I                           | 2.9 × 3.5m         | 9'6''×11'6''         | Bedroom I                           | 3.8 × 4.0m         | 12'6'' × 13'2''      |
| Bedroom 2                           | 3.8 × 3.0m         | 12'6'' × 9'10''      | Bedroom 2                           | 2.6 × 4.6m         | 8'6"×15'1"           |
| TIA                                 | 65.2m <sup>2</sup> | 701.5ft²             | Bedroom 3                           | 3.4 × 2.8m         | 11'2" × 9'2"         |
|                                     |                    |                      | TIA                                 | 77.8m <sup>2</sup> | 836.8ft <sup>2</sup> |