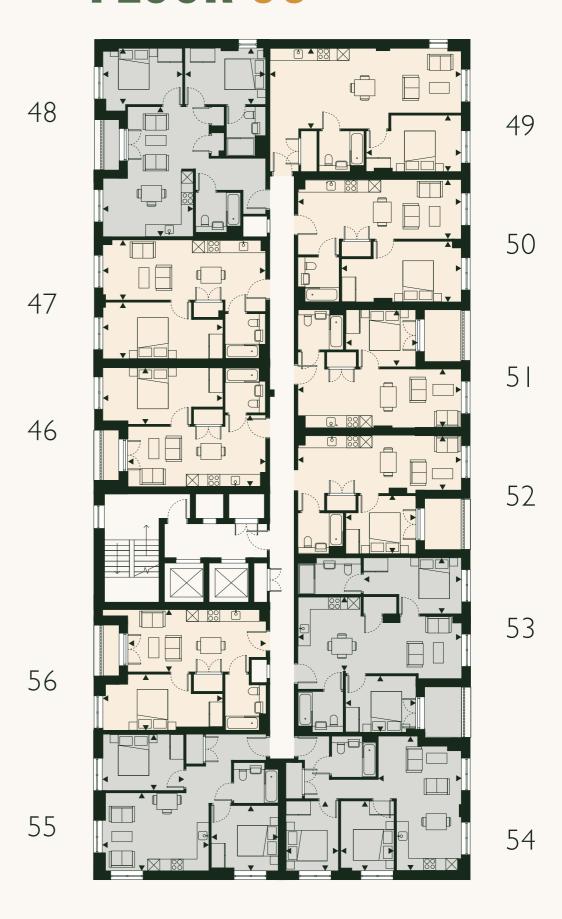

#### WARRANTY

10-year warranty with ICW

| Apartment 01          |                    |                      |
|-----------------------|--------------------|----------------------|
| Kitchen/Living/Dining | 3.4 × 7.1 m        | 11'2" × 23'4"        |
| Bedroom I             | 2.8 × 3.9m         | 9'2"× 12'10"         |
| Bedroom 2             | 2.6 × 2.5m         | 8'6'' × 8'2''        |
| Terrace               | 9.1.m <sup>2</sup> | 97.8ft²              |
| TIA                   | 56.7m <sup>2</sup> | 610.4ft <sup>2</sup> |

| Apartment 03          |                    |                 |
|-----------------------|--------------------|-----------------|
| Kitchen/Living/Dining | 3.2 × 7.2m         | 10'6'' × 23'8'' |
| Bedroom I             | 2.9 × 3.5m         | 9'6''×11'6''    |
| Bedroom 2             | 2.7 × 3.8m         | 8'10''×12'6''   |
| Terrace               | 9.0m <sup>2</sup>  | 96.8ft²         |
| TIA                   | 62.6m <sup>2</sup> | 673.3ft²        |

| Apartment 02          |                    |                      |
|-----------------------|--------------------|----------------------|
| Kitchen/Living/Dining | 3.3 × 7.2m         | 10'10'' × 23.'8''    |
| Bedroom I             | 2.8 × 3.5m         | 9'2''×11'6''         |
| Bedroom 2             | 2.7 × 3.8m         | 8'10''×12'6''        |
| Terrace               | 9.2m <sup>2</sup>  | 98.8ft <sup>2</sup>  |
| TIA                   | 62.5m <sup>2</sup> | 672.2ft <sup>2</sup> |

| Apartment 04          |                    |               |
|-----------------------|--------------------|---------------|
| Kitchen/Living/Dining | 3.1 × 9.5m         | 10'2"×31'2"   |
| Bedroom I             | 3.1 × 5.1m         | 10'2''×16'9'' |
| Bedroom 2             | 2.9 × 3.9m         | 9'6"× 12'10"  |
| Terrace               | 9.3m <sup>2</sup>  | 99.6ft²       |
| TIA                   | 73.6m <sup>2</sup> | 791.9ft²      |

| Apartment 05                        |                    |                      | Apartment 06                        |                    |                      |
|-------------------------------------|--------------------|----------------------|-------------------------------------|--------------------|----------------------|
| Kitchen/Living/Dining               | 3.0 × 7.9m         | 9'10'' × 25'11''     | Kitchen/Living/Dining               | 3.1 × 7.9m         | 10'2'' × 25'11''     |
| Bedroom I                           | 2.8 × 5.9m         | 9'2''× 19'4''        | Bedroom I                           | 2.8 × 5.9m         | 9'2''× 19'4''        |
| TIA                                 | 46.5m <sup>2</sup> | 500.7ft <sup>2</sup> | TIA                                 | 47.3m <sup>2</sup> | 509.3ft <sup>2</sup> |
| Apartmant 07                        |                    |                      | Assume out 00                       |                    |                      |
| Apartment 07  Kitchen/Living/Dining | 3.5 × 7.9m         | 11'6" × 25'11"       | Apartment 08  Kitchen/Living/Dining | 3.4 × 9.5m         | 11'2"×31'2"          |
|                                     |                    |                      |                                     |                    |                      |
| Bedroom I                           | 2.7 × 4.8m         | 8'10'' × 15'9''      | Bedroom I                           | 2.9 x 4.9m         | 9'6''× 16'1''        |
| Bedroom 2                           | 2.7 × 4.5m         | 8'10''×14'9''        | Bedroom 2                           | 2.9 × 3.8m         | 9'6''×12'6''         |
| TIA                                 | 70.8m <sup>2</sup> | 762.4ft <sup>2</sup> | TIA                                 | 73.6m <sup>2</sup> | 791.9ft²             |
| Apartment 09                        |                    |                      | Apartment 10                        |                    |                      |
| Kitchen/Living/Dining               | 3.4 × 7.4m         | I I'2" × 24'3"       | Kitchen/Living/Dining               | 3.4 × 7.4m         | 11'2"×24'3"          |
| Bedroom I                           | 2.9 x 3.1 m        | 9'6''×10'2''         | Bedroom I                           | 2.8 × 3.1 m        | 9'2''× 10'2''        |
| Bedroom 2                           | 2.6 × 3.8m         | 8'6''×12'6''         | Bedroom 2                           | 2.6 × 3.8m         | 8'6''× 12'6''        |
| TIA                                 | 62.6m <sup>2</sup> | 673.8ft <sup>2</sup> | TIA                                 | 62.5m <sup>2</sup> | 672.9ft <sup>2</sup> |
| Apartment                           |                    |                      | Apartment 12                        |                    |                      |
| Kitchen/Living/Dining               | 5.9 x 7.1m         | 19'4'' × 23'4''      | Kitchen/Living/Dining               | 3.6 × 7.9m         |                      |
| Bedroom I                           | 2.9 × 3.5m         | 9'6''×11'6''         | Bedroom I                           | 3.8 × 4.0m         | 12'6'' × 13'2''      |
| Bedroom 2                           | 3.8 × 3.0m         | 12'6'' × 9'10''      | Bedroom 2                           | 2.6 × 4.6m         | 8'6"×15'1"           |
| TIA                                 | 65.2m <sup>2</sup> | 701.5ft²             | Bedroom 3                           | 3.4 × 2.8m         | 11'2" × 9'2"         |
|                                     |                    |                      | TIA                                 | 77.8m <sup>2</sup> | 836.8ft <sup>2</sup> |

| Apartment 13                        |                           |                      | Apartment 14                        |                     |                      |
|-------------------------------------|---------------------------|----------------------|-------------------------------------|---------------------|----------------------|
| Kitchen/Living/Dining               | $3.0 \times 7.9 \text{m}$ | 9'10"×25'11"         | Kitchen/Living/Dining               | 3.1 × 7.9m          | 10'2"×25'11"         |
| Bedroom I                           | 2.8 × 5.9m                | 9'2''×19'4''         | Bedroom I                           | 2.8 × 5.9m          | 9'2''×19'4''         |
| TIA                                 | 46.5m <sup>2</sup>        | 500.7ft <sup>2</sup> | TIA                                 | 47.3m <sup>2</sup>  | 509.3ft <sup>2</sup> |
| A   [ [                             |                           |                      | A                                   |                     |                      |
| Apartment 15  Kitchen/Living/Dining | 6.3 x 5.3m                | 20'8'' × 17'5''      | Apartment 16  Kitchen/Living/Dining | 3.9 × 9.4m          | 12'10''×30'10''      |
|                                     |                           |                      |                                     |                     |                      |
| Bedroom I                           | 2.7 × 3.9m                | 8'10" × 12'10"       | Bedroom I                           | 2.8 × 4.6m          | 9'2" × 15'1"         |
| Bedroom 2                           | 2.7 × 3.9m                | 8'10'' × 12'10''     | TIA                                 | 56.1 m <sup>2</sup> | 604.3ft <sup>2</sup> |
| TIA                                 | 70.8m <sup>2</sup>        | 762.4ft²             |                                     |                     |                      |
| Apartment 17                        |                           |                      | Apartment 18                        |                     |                      |
| Kitchen/Living/Dining               | 3.0 × 9.5m                | 9'10''×31'2''        | Kitchen/Living/Dining               | 3.0 × 9.5m          | 9'10"×31'2"          |
| Bedroom I                           | 2.9 × 5.8m                | 9'6''×19'0''         | Bedroom I                           | 2.9 × 5.8m          | 9'6''×19'0''         |
| TIA                                 | 51.6m <sup>2</sup>        | 555.1ft <sup>2</sup> | TIA                                 | 51.6m <sup>2</sup>  | 555.1ft <sup>2</sup> |
|                                     |                           |                      |                                     |                     |                      |
| Apartment 19                        |                           |                      | Apartment 20                        |                     |                      |
| Kitchen/Living/Dining               | 2.8 × 7.9m                | 9'2'' × 25'11''      | Kitchen/Living/Dining               | 2.6 x 7.9m          | 8'6"×25'11"          |
| Bedroom I                           | 2.8 × 5.6m                | 9'2'' × 18'5''       | Bedroom I                           | 2.9 × 6.4m          | 9'6''×21'0''         |
| TIA                                 | 45.3m <sup>2</sup>        | 487.1ft²             | Bedroom 2                           | 2.8 × 5.6m          | 9'2"×18'5"           |
|                                     |                           |                      | TIA                                 | 71.4m <sup>2</sup>  | 768.8ft²             |
| Apartment 21                        |                           |                      | Apartment 22                        |                     |                      |
| Kitchen/Living/Dining               | 6.6 × 5.6m                | 21'8''×18'5''        | Kitchen/Living/Dining               | 3.9 × 5.3m          | 12'10"× 17'5"        |
| Bedroom I                           | 2.6 × 3.5m                | 8'6''×11'6''         | Bedroom I                           | 2.8 × 4.0m          | 9'2"× 13'2"          |
| Bedroom 2                           | 2.5 × 3.5m                | 8'2''×11'6''         | Bedroom 2                           | 3.2 × 3.3m          | 10'6''×10'10''       |
| TIA                                 | 60.2m <sup>2</sup>        | 647.6ft <sup>2</sup> | TIA                                 | 57.1 m <sup>2</sup> | 614.5ft <sup>2</sup> |
|                                     |                           |                      |                                     |                     |                      |
| Apartment 23                        |                           |                      |                                     |                     |                      |
| Kitchen/Living/Dining               | 3.1 × 7.9m                | 10'2" × 25'11"       |                                     |                     |                      |
| Bedroom I                           | $2.7 \times 5.9 \text{m}$ | 8'10''×19'4''        |                                     |                     |                      |
| TIA                                 | 45.6m <sup>2</sup>        | 490.6ft <sup>2</sup> |                                     |                     |                      |