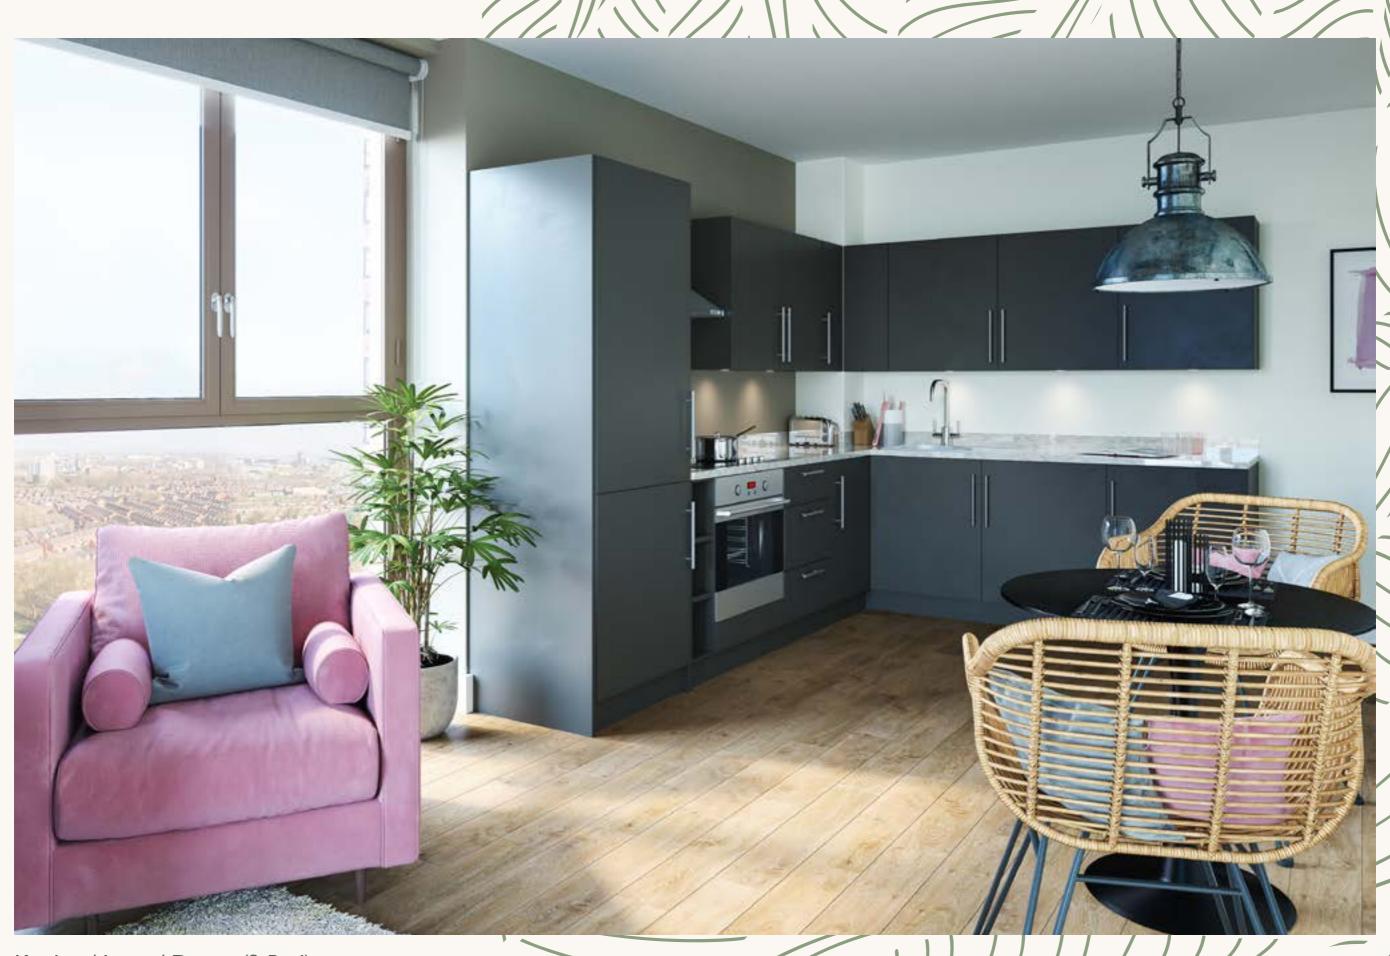

# DISCOVER YOUR PERFECT HOME.

Kitchen/ Living/ Dining (I Bed)

Computer Generated Image

Kitchen/ Living/ Dining (2 Bed)

Living/ Dining (2 Bed)

Kitchen/ Living/ Dining (3 Bed)

Computer Generated Image

Living Area (3 Bed)

### KITCHENS

- Matt finish designer kitchen with soft-closing drawers
- Square edge quartz worktop with matching upstand
- Stainless steel single sink with chrome monobloc tap
- Integrated appliances including:
  - 600mm electric induction hob
  - Single stainless steel over
  - Fridge freezer
  - Dishwashe
- Extractor hood