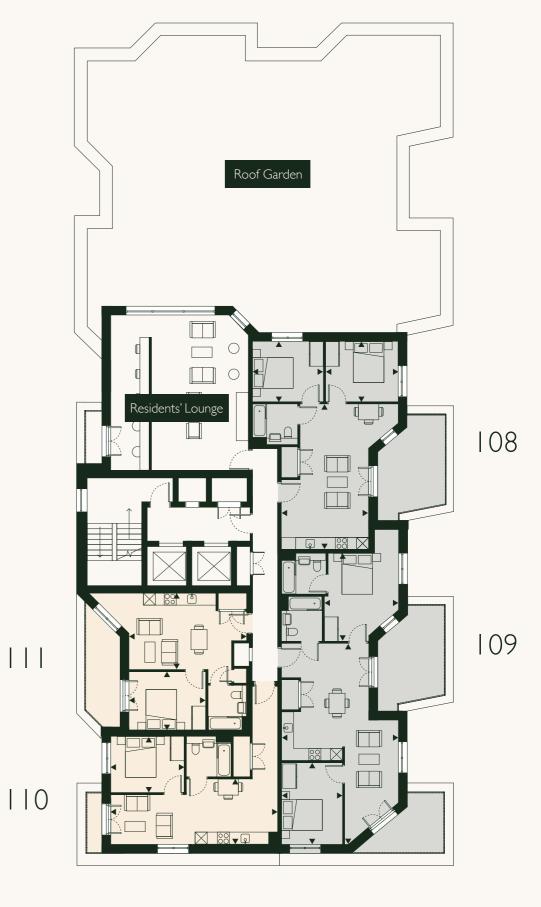

#### **EXTERNAL**

- Balconies with concrete tiled flooring and metal balustrades
- Landscaped grounds
- Communal roof garden

### GENERAL

- Interior designed entrance lobby
- Multi-use Residents' Lounge
- Secure bike storage and car park
- Individual lockable mailboxes
- 24-hr concierge