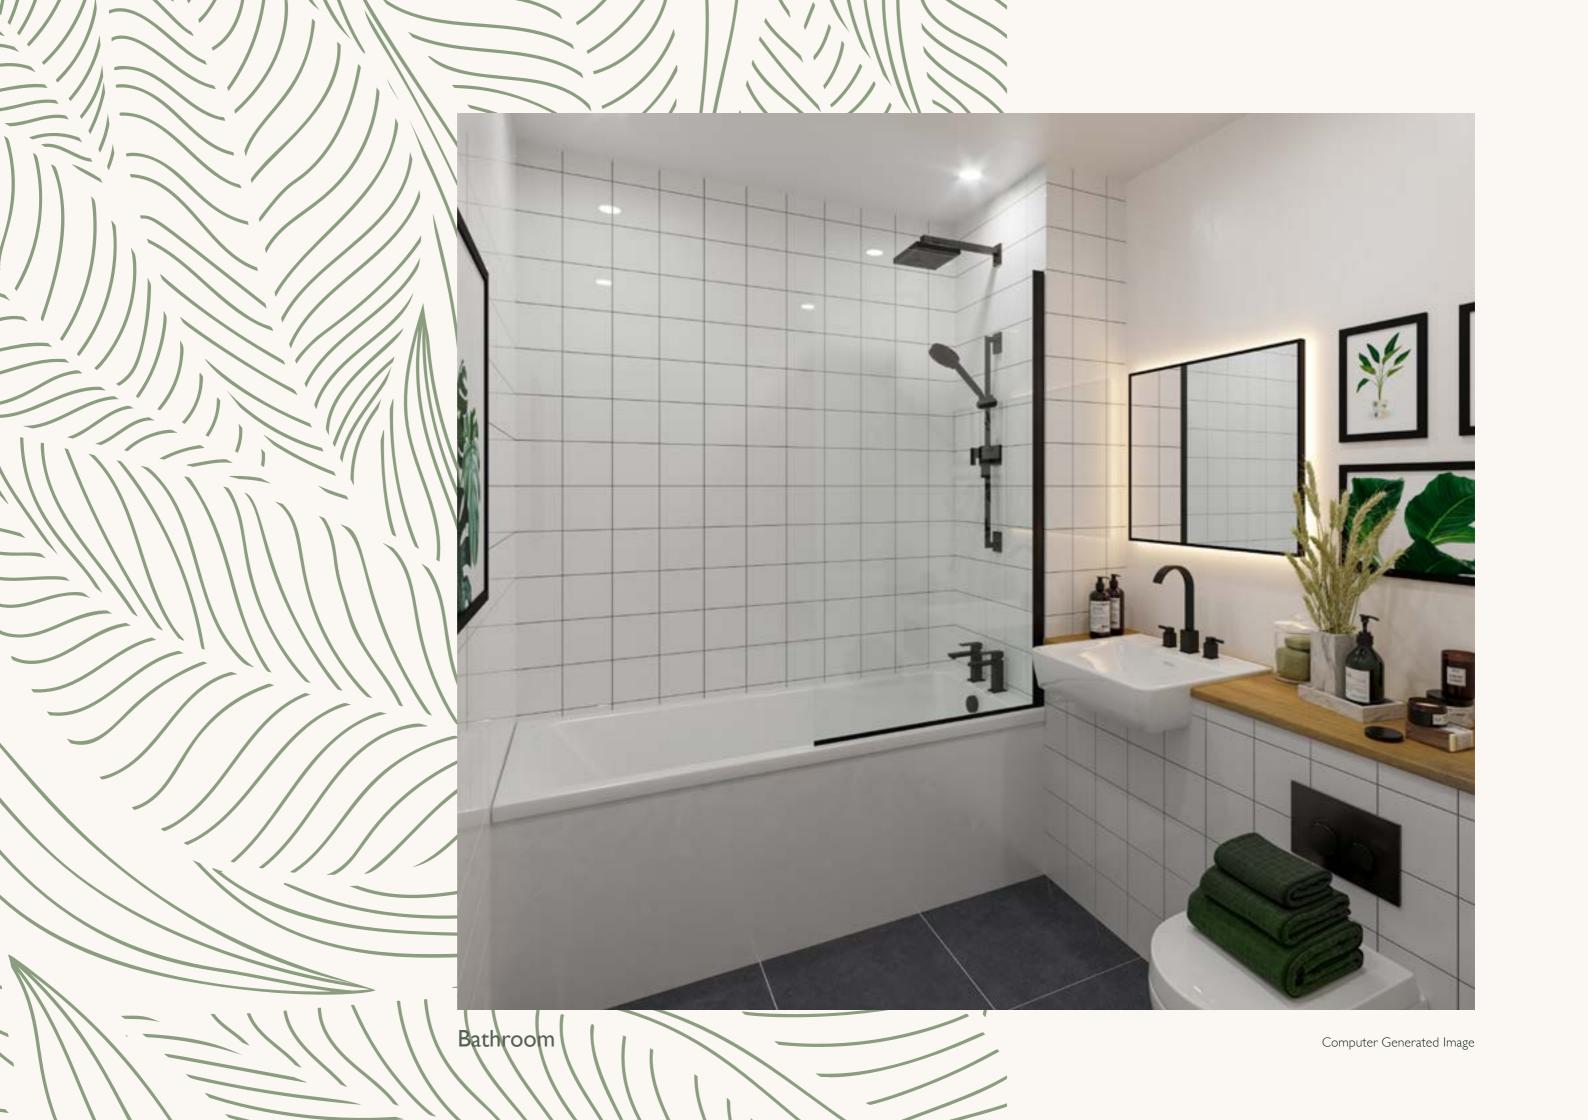

### BATHROOMS & ENSUITES

- Contemporary bathroom suite with ceramic wall tiling
- WC with concealed cistern, soft-close seat and polished chrome flush plate
- Wall-mounted wash basin with chrome monobloc tap
- Mirror
- White shaver point
- Electric stainless steel towel rail
- Chrome finish deck mounted shower fittings
- Fixed glazed shower screen