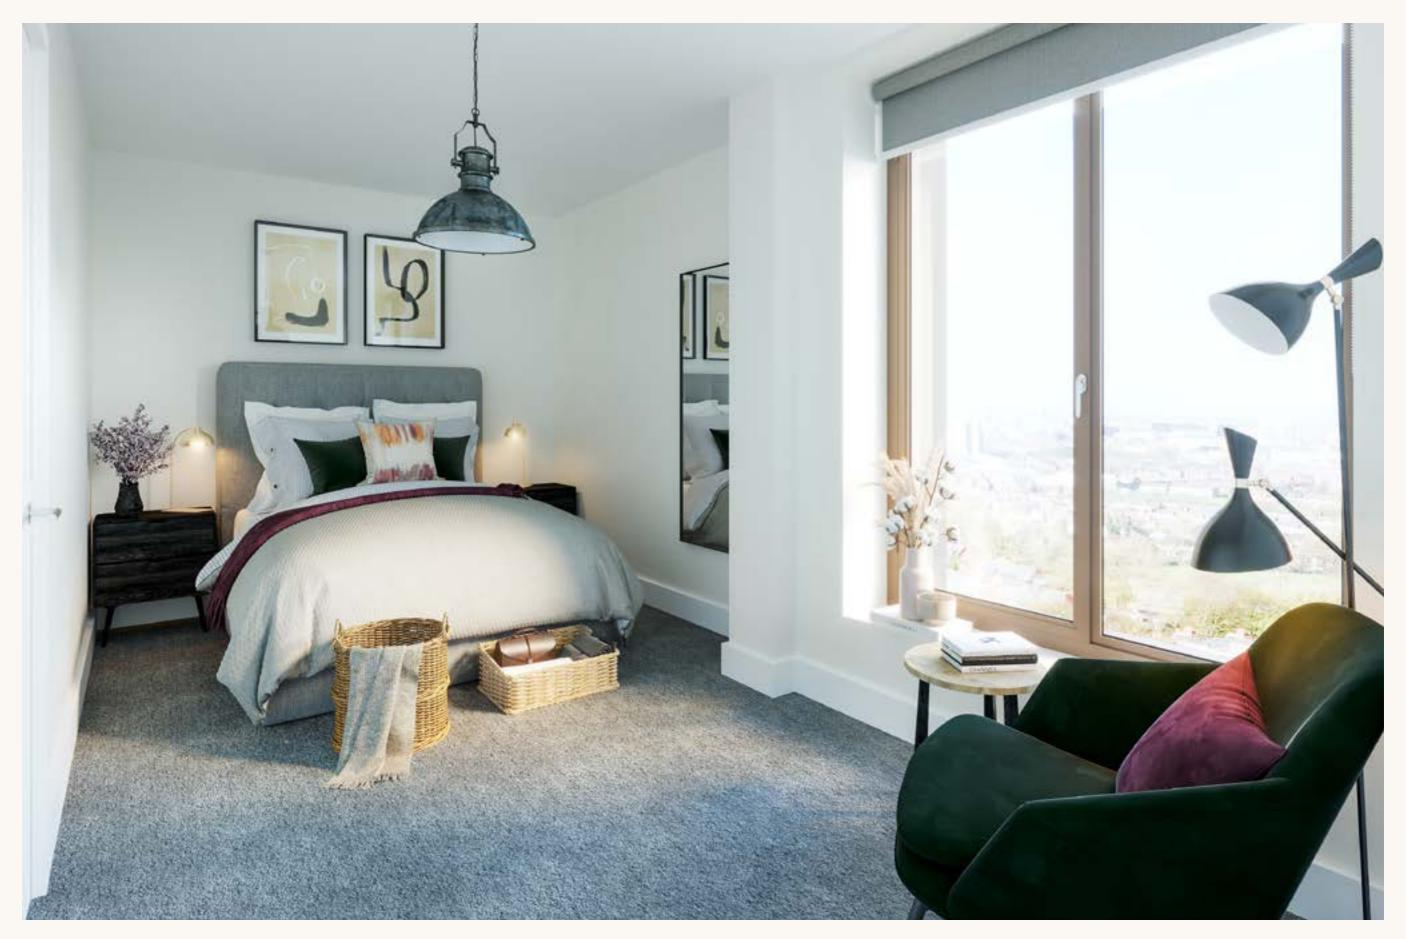

Computer Generated Image

Bedroom (I Bed)

Bedroom (2 Bed)

Bedroom (3 Bed)

### FLOORING & FINISHING TOUCHES

- Amtico acoustic backed flooring to the kitchen, living and dining areas, hallways and stores
- Wool twist carpet to bedrooms
- Ceramic floor tiling to
   hathrooms and ensuites
- Matt emulsion painted walls and ceilings
- Wood veneer front door with brushed stainless steel ironmongery
- White internal doors with brushed stainless steel ironmongery
- Architraves and skirting finished in white