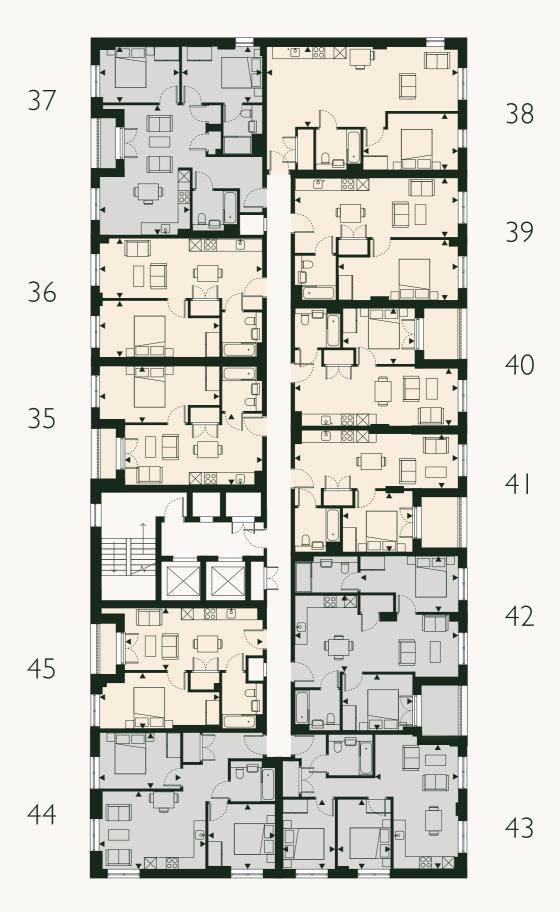

| Apartment 13                        |                           |                      | Apartment 14                        |                     |                      |
|-------------------------------------|---------------------------|----------------------|-------------------------------------|---------------------|----------------------|
| Kitchen/Living/Dining               | $3.0 \times 7.9 \text{m}$ | 9'10"×25'11"         | Kitchen/Living/Dining               | 3.1 × 7.9m          | 10'2"×25'11"         |
| Bedroom I                           | 2.8 × 5.9m                | 9'2''×19'4''         | Bedroom I                           | 2.8 × 5.9m          | 9'2''×19'4''         |
| TIA                                 | 46.5m <sup>2</sup>        | 500.7ft <sup>2</sup> | TIA                                 | 47.3m <sup>2</sup>  | 509.3ft <sup>2</sup> |
| A   [ [                             |                           |                      | A                                   |                     |                      |
| Apartment 15  Kitchen/Living/Dining | 6.3 x 5.3m                | 20'8'' × 17'5''      | Apartment 16  Kitchen/Living/Dining | 3.9 × 9.4m          | 12'10''×30'10''      |
|                                     |                           |                      |                                     |                     |                      |
| Bedroom I                           | 2.7 × 3.9m                | 8'10" × 12'10"       | Bedroom I                           | 2.8 × 4.6m          | 9'2" × 15'1"         |
| Bedroom 2                           | 2.7 × 3.9m                | 8'10'' × 12'10''     | TIA                                 | 56.1 m <sup>2</sup> | 604.3ft <sup>2</sup> |
| TIA                                 | 70.8m <sup>2</sup>        | 762.4ft²             |                                     |                     |                      |
| Apartment 17                        |                           |                      | Apartment 18                        |                     |                      |
| Kitchen/Living/Dining               | 3.0 × 9.5m                | 9'10''×31'2''        | Kitchen/Living/Dining               | 3.0 × 9.5m          | 9'10"×31'2"          |
| Bedroom I                           | 2.9 × 5.8m                | 9'6''×19'0''         | Bedroom I                           | 2.9 × 5.8m          | 9'6''×19'0''         |
| TIA                                 | 51.6m <sup>2</sup>        | 555.1ft <sup>2</sup> | TIA                                 | 51.6m <sup>2</sup>  | 555.1ft <sup>2</sup> |
|                                     |                           |                      |                                     |                     |                      |
| Apartment 19                        |                           |                      | Apartment 20                        |                     |                      |
| Kitchen/Living/Dining               | 2.8 × 7.9m                | 9'2'' × 25'11''      | Kitchen/Living/Dining               | 2.6 x 7.9m          | 8'6"×25'11"          |
| Bedroom I                           | 2.8 × 5.6m                | 9'2'' × 18'5''       | Bedroom I                           | 2.9 × 6.4m          | 9'6''×21'0''         |
| TIA                                 | 45.3m <sup>2</sup>        | 487.1ft²             | Bedroom 2                           | 2.8 × 5.6m          | 9'2"×18'5"           |
|                                     |                           |                      | TIA                                 | 71.4m <sup>2</sup>  | 768.8ft²             |
| Apartment 21                        |                           |                      | Apartment 22                        |                     |                      |
| Kitchen/Living/Dining               | 6.6 × 5.6m                | 21'8''×18'5''        | Kitchen/Living/Dining               | 3.9 × 5.3m          | 12'10"× 17'5"        |
| Bedroom I                           | 2.6 × 3.5m                | 8'6''×11'6''         | Bedroom I                           | 2.8 × 4.0m          | 9'2"× 13'2"          |
| Bedroom 2                           | 2.5 × 3.5m                | 8'2''×11'6''         | Bedroom 2                           | 3.2 × 3.3m          | 10'6''×10'10''       |
| TIA                                 | 60.2m <sup>2</sup>        | 647.6ft <sup>2</sup> | TIA                                 | 57.1 m <sup>2</sup> | 614.5ft <sup>2</sup> |
|                                     |                           |                      |                                     |                     |                      |
| Apartment 23                        |                           |                      |                                     |                     |                      |
| Kitchen/Living/Dining               | 3.1 × 7.9m                | 10'2" × 25'11"       |                                     |                     |                      |
| Bedroom I                           | $2.7 \times 5.9 \text{m}$ | 8'10''×19'4''        |                                     |                     |                      |
| TIA                                 | 45.6m <sup>2</sup>        | 490.6ft <sup>2</sup> |                                     |                     |                      |