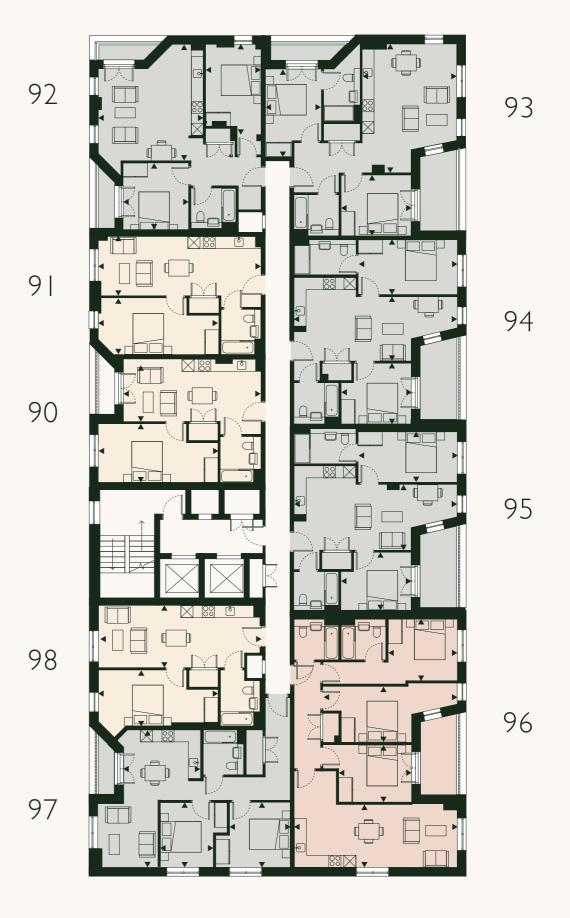

#### WARRANTY

10-year warranty with ICW

| Apartment 01          |                    |                      |
|-----------------------|--------------------|----------------------|
| Kitchen/Living/Dining | 3.4 × 7.1 m        | 11'2" × 23'4"        |
| Bedroom I             | 2.8 × 3.9m         | 9'2"× 12'10"         |
| Bedroom 2             | 2.6 × 2.5m         | 8'6'' × 8'2''        |
| Terrace               | 9.1.m <sup>2</sup> | 97.8ft²              |
| TIA                   | 56.7m <sup>2</sup> | 610.4ft <sup>2</sup> |

| Apartment 03          |                    |                 |
|-----------------------|--------------------|-----------------|
| Kitchen/Living/Dining | 3.2 × 7.2m         | 10'6'' × 23'8'' |
| Bedroom I             | 2.9 × 3.5m         | 9'6''×11'6''    |
| Bedroom 2             | 2.7 × 3.8m         | 8'10''×12'6''   |
| Terrace               | 9.0m <sup>2</sup>  | 96.8ft²         |
| TIA                   | 62.6m <sup>2</sup> | 673.3ft²        |

| Apartment 02          |                    |                      |
|-----------------------|--------------------|----------------------|
| Kitchen/Living/Dining | 3.3 × 7.2m         | 10'10'' × 23.'8''    |
| Bedroom I             | 2.8 × 3.5m         | 9'2''×11'6''         |
| Bedroom 2             | 2.7 × 3.8m         | 8'10''×12'6''        |
| Terrace               | 9.2m <sup>2</sup>  | 98.8ft <sup>2</sup>  |
| TIA                   | 62.5m <sup>2</sup> | 672.2ft <sup>2</sup> |

| Apartment 04          |                    |               |
|-----------------------|--------------------|---------------|
| Kitchen/Living/Dining | 3.1 × 9.5m         | 10'2"×31'2"   |
| Bedroom I             | 3.1 × 5.1m         | 10'2''×16'9'' |
| Bedroom 2             | 2.9 × 3.9m         | 9'6"× 12'10"  |
| Terrace               | 9.3m <sup>2</sup>  | 99.6ft²       |
| TIA                   | 73.6m <sup>2</sup> | 791.9ft²      |

| Apartment 05                        |                    |                      | Apartment 06                        |                    |                      |
|-------------------------------------|--------------------|----------------------|-------------------------------------|--------------------|----------------------|
| Kitchen/Living/Dining               | 3.0 × 7.9m         | 9'10'' × 25'11''     | Kitchen/Living/Dining               | 3.1 × 7.9m         | 10'2'' × 25'11''     |
| Bedroom I                           | 2.8 × 5.9m         | 9'2''× 19'4''        | Bedroom I                           | 2.8 × 5.9m         | 9'2''× 19'4''        |
| TIA                                 | 46.5m <sup>2</sup> | 500.7ft <sup>2</sup> | TIA                                 | 47.3m <sup>2</sup> | 509.3ft <sup>2</sup> |
| Apartmant 07                        |                    |                      | Assume out 00                       |                    |                      |
| Apartment 07  Kitchen/Living/Dining | 3.5 × 7.9m         | 11'6" × 25'11"       | Apartment 08  Kitchen/Living/Dining | 3.4 × 9.5m         | 11'2"×31'2"          |
|                                     |                    |                      |                                     |                    |                      |
| Bedroom I                           | 2.7 × 4.8m         | 8'10'' × 15'9''      | Bedroom I                           | 2.9 x 4.9m         | 9'6''× 16'1''        |
| Bedroom 2                           | 2.7 × 4.5m         | 8'10''×14'9''        | Bedroom 2                           | 2.9 × 3.8m         | 9'6''×12'6''         |
| TIA                                 | 70.8m <sup>2</sup> | 762.4ft <sup>2</sup> | TIA                                 | 73.6m <sup>2</sup> | 791.9ft²             |
| Apartment 09                        |                    |                      | Apartment 10                        |                    |                      |
| Kitchen/Living/Dining               | 3.4 × 7.4m         | I I'2" × 24'3"       | Kitchen/Living/Dining               | 3.4 × 7.4m         | 11'2"×24'3"          |
| Bedroom I                           | 2.9 x 3.1 m        | 9'6''×10'2''         | Bedroom I                           | 2.8 × 3.1 m        | 9'2''× 10'2''        |
| Bedroom 2                           | 2.6 × 3.8m         | 8'6''×12'6''         | Bedroom 2                           | 2.6 × 3.8m         | 8'6''× 12'6''        |
| TIA                                 | 62.6m <sup>2</sup> | 673.8ft <sup>2</sup> | TIA                                 | 62.5m <sup>2</sup> | 672.9ft <sup>2</sup> |
| Apartment                           |                    |                      | Apartment 12                        |                    |                      |
| Kitchen/Living/Dining               | 5.9 x 7.1m         | 19'4'' × 23'4''      | Kitchen/Living/Dining               | 3.6 × 7.9m         |                      |
| Bedroom I                           | 2.9 × 3.5m         | 9'6''×11'6''         | Bedroom I                           | 3.8 × 4.0m         | 12'6'' × 13'2''      |
| Bedroom 2                           | 3.8 × 3.0m         | 12'6'' × 9'10''      | Bedroom 2                           | 2.6 × 4.6m         | 8'6"×15'1"           |
| TIA                                 | 65.2m <sup>2</sup> | 701.5ft²             | Bedroom 3                           | 3.4 × 2.8m         | 11'2" × 9'2"         |
|                                     |                    |                      | TIA                                 | 77.8m <sup>2</sup> | 836.8ft <sup>2</sup> |