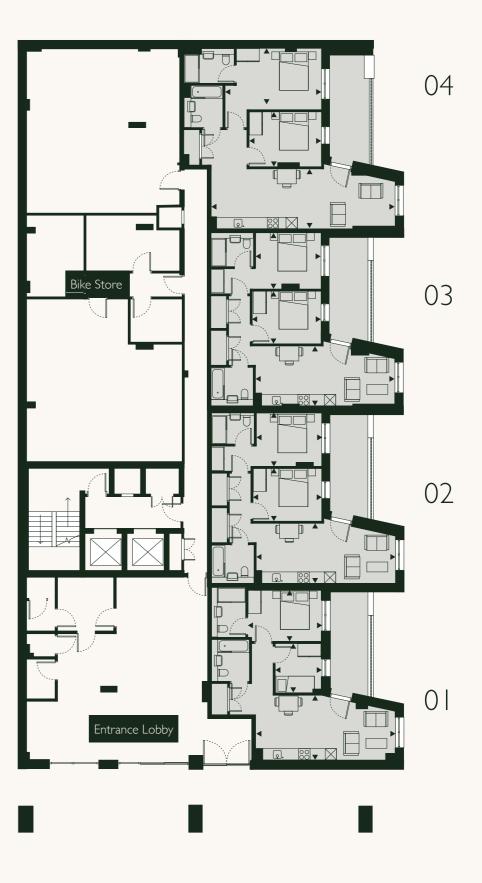

#### WARRANTY

10-year warranty with ICW

| Apartment 01          |                    |                      |
|-----------------------|--------------------|----------------------|
| Kitchen/Living/Dining | 3.4 × 7.1 m        | 11'2" × 23'4"        |
| Bedroom I             | 2.8 × 3.9m         | 9'2"× 12'10"         |
| Bedroom 2             | 2.6 × 2.5m         | 8'6'' × 8'2''        |
| Terrace               | 9.1.m <sup>2</sup> | 97.8ft²              |
| TIA                   | 56.7m <sup>2</sup> | 610.4ft <sup>2</sup> |

| Apartment 03          |                    |                 |
|-----------------------|--------------------|-----------------|
| Kitchen/Living/Dining | 3.2 × 7.2m         | 10'6'' × 23'8'' |
| Bedroom I             | 2.9 × 3.5m         | 9'6''×11'6''    |
| Bedroom 2             | 2.7 × 3.8m         | 8'10''×12'6''   |
| Terrace               | 9.0m <sup>2</sup>  | 96.8ft²         |
| TIA                   | 62.6m <sup>2</sup> | 673.3ft²        |

| Apartment 02          |                    |                      |
|-----------------------|--------------------|----------------------|
| Kitchen/Living/Dining | 3.3 × 7.2m         | 10'10'' × 23.'8''    |
| Bedroom I             | 2.8 × 3.5m         | 9'2''×11'6''         |
| Bedroom 2             | 2.7 × 3.8m         | 8'10''×12'6''        |
| Terrace               | 9.2m <sup>2</sup>  | 98.8ft <sup>2</sup>  |
| TIA                   | 62.5m <sup>2</sup> | 672.2ft <sup>2</sup> |

| Apartment 04          |                    |               |
|-----------------------|--------------------|---------------|
| Kitchen/Living/Dining | 3.1 × 9.5m         | 10'2"×31'2"   |
| Bedroom I             | 3.1 × 5.1m         | 10'2''×16'9'' |
| Bedroom 2             | 2.9 × 3.9m         | 9'6"× 12'10"  |
| Terrace               | 9.3m <sup>2</sup>  | 99.6ft²       |
| TIA                   | 73.6m <sup>2</sup> | 791.9ft²      |

| Apartment 05                        |                    |                      | Apartment 06                        |                    |                      |
|-------------------------------------|--------------------|----------------------|-------------------------------------|--------------------|----------------------|
| Kitchen/Living/Dining               | 3.0 × 7.9m         | 9'10'' × 25'11''     | Kitchen/Living/Dining               | 3.1 × 7.9m         | 10'2'' × 25'11''     |
| Bedroom I                           | 2.8 × 5.9m         | 9'2''× 19'4''        | Bedroom I                           | 2.8 × 5.9m         | 9'2''× 19'4''        |
| TIA                                 | 46.5m <sup>2</sup> | 500.7ft <sup>2</sup> | TIA                                 | 47.3m <sup>2</sup> | 509.3ft <sup>2</sup> |
| Apartmant 07                        |                    |                      | Assume out 00                       |                    |                      |
| Apartment 07  Kitchen/Living/Dining | 3.5 × 7.9m         | 11'6" × 25'11"       | Apartment 08  Kitchen/Living/Dining | 3.4 × 9.5m         | 11'2"×31'2"          |
|                                     |                    |                      |                                     |                    |                      |
| Bedroom I                           | 2.7 × 4.8m         | 8'10'' × 15'9''      | Bedroom I                           | 2.9 x 4.9m         | 9'6''× 16'1''        |
| Bedroom 2                           | 2.7 × 4.5m         | 8'10''×14'9''        | Bedroom 2                           | 2.9 × 3.8m         | 9'6''×12'6''         |
| TIA                                 | 70.8m <sup>2</sup> | 762.4ft <sup>2</sup> | TIA                                 | 73.6m <sup>2</sup> | 791.9ft²             |
| Apartment 09                        |                    |                      | Apartment 10                        |                    |                      |
| Kitchen/Living/Dining               | 3.4 × 7.4m         | I I'2" × 24'3"       | Kitchen/Living/Dining               | 3.4 × 7.4m         | 11'2"×24'3"          |
| Bedroom I                           | 2.9 x 3.1 m        | 9'6''×10'2''         | Bedroom I                           | 2.8 × 3.1 m        | 9'2''× 10'2''        |
| Bedroom 2                           | 2.6 × 3.8m         | 8'6''×12'6''         | Bedroom 2                           | 2.6 × 3.8m         | 8'6''× 12'6''        |
| TIA                                 | 62.6m <sup>2</sup> | 673.8ft <sup>2</sup> | TIA                                 | 62.5m <sup>2</sup> | 672.9ft <sup>2</sup> |
| Apartment                           |                    |                      | Apartment 12                        |                    |                      |
| Kitchen/Living/Dining               | 5.9 x 7.1m         | 19'4'' × 23'4''      | Kitchen/Living/Dining               | 3.6 × 7.9m         |                      |
| Bedroom I                           | 2.9 × 3.5m         | 9'6''×11'6''         | Bedroom I                           | 3.8 × 4.0m         | 12'6'' × 13'2''      |
| Bedroom 2                           | 3.8 × 3.0m         | 12'6'' × 9'10''      | Bedroom 2                           | 2.6 × 4.6m         | 8'6"×15'1"           |
| TIA                                 | 65.2m <sup>2</sup> | 701.5ft²             | Bedroom 3                           | 3.4 × 2.8m         | 11'2" × 9'2"         |
|                                     |                    |                      | TIA                                 | 77.8m <sup>2</sup> | 836.8ft <sup>2</sup> |

| Apartment 13                        |                           |                      | Apartment 14                        |                     |                      |
|-------------------------------------|---------------------------|----------------------|-------------------------------------|---------------------|----------------------|
| Kitchen/Living/Dining               | $3.0 \times 7.9 \text{m}$ | 9'10"×25'11"         | Kitchen/Living/Dining               | 3.1 × 7.9m          | 10'2"×25'11"         |
| Bedroom I                           | 2.8 × 5.9m                | 9'2''×19'4''         | Bedroom I                           | 2.8 × 5.9m          | 9'2''×19'4''         |
| TIA                                 | 46.5m <sup>2</sup>        | 500.7ft <sup>2</sup> | TIA                                 | 47.3m <sup>2</sup>  | 509.3ft <sup>2</sup> |
| A   [ [                             |                           |                      | A                                   |                     |                      |
| Apartment 15  Kitchen/Living/Dining | 6.3 x 5.3m                | 20'8'' × 17'5''      | Apartment 16  Kitchen/Living/Dining | 3.9 × 9.4m          | 12'10''×30'10''      |
|                                     |                           |                      |                                     |                     |                      |
| Bedroom I                           | 2.7 × 3.9m                | 8'10" × 12'10"       | Bedroom I                           | 2.8 × 4.6m          | 9'2" × 15'1"         |
| Bedroom 2                           | 2.7 × 3.9m                | 8'10'' × 12'10''     | TIA                                 | 56.1 m <sup>2</sup> | 604.3ft <sup>2</sup> |
| TIA                                 | 70.8m <sup>2</sup>        | 762.4ft²             |                                     |                     |                      |
| Apartment 17                        |                           |                      | Apartment 18                        |                     |                      |
| Kitchen/Living/Dining               | 3.0 × 9.5m                | 9'10''×31'2''        | Kitchen/Living/Dining               | 3.0 × 9.5m          | 9'10"×31'2"          |
| Bedroom I                           | 2.9 × 5.8m                | 9'6''×19'0''         | Bedroom I                           | 2.9 × 5.8m          | 9'6''×19'0''         |
| TIA                                 | 51.6m <sup>2</sup>        | 555.1ft <sup>2</sup> | TIA                                 | 51.6m <sup>2</sup>  | 555.1ft <sup>2</sup> |
|                                     |                           |                      |                                     |                     |                      |
| Apartment 19                        |                           |                      | Apartment 20                        |                     |                      |
| Kitchen/Living/Dining               | 2.8 × 7.9m                | 9'2'' × 25'11''      | Kitchen/Living/Dining               | 2.6 x 7.9m          | 8'6"×25'11"          |
| Bedroom I                           | 2.8 × 5.6m                | 9'2'' × 18'5''       | Bedroom I                           | 2.9 × 6.4m          | 9'6''×21'0''         |
| TIA                                 | 45.3m <sup>2</sup>        | 487.1ft²             | Bedroom 2                           | 2.8 × 5.6m          | 9'2"×18'5"           |
|                                     |                           |                      | TIA                                 | 71.4m <sup>2</sup>  | 768.8ft²             |
| Apartment 21                        |                           |                      | Apartment 22                        |                     |                      |
| Kitchen/Living/Dining               | 6.6 × 5.6m                | 21'8''×18'5''        | Kitchen/Living/Dining               | 3.9 × 5.3m          | 12'10"× 17'5"        |
| Bedroom I                           | 2.6 × 3.5m                | 8'6''×11'6''         | Bedroom I                           | 2.8 × 4.0m          | 9'2"× 13'2"          |
| Bedroom 2                           | 2.5 × 3.5m                | 8'2''×11'6''         | Bedroom 2                           | 3.2 × 3.3m          | 10'6''×10'10''       |
| TIA                                 | 60.2m <sup>2</sup>        | 647.6ft <sup>2</sup> | TIA                                 | 57.1 m <sup>2</sup> | 614.5ft <sup>2</sup> |
|                                     |                           |                      |                                     |                     |                      |
| Apartment 23                        |                           |                      |                                     |                     |                      |
| Kitchen/Living/Dining               | 3.1 × 7.9m                | 10'2" × 25'11"       |                                     |                     |                      |
| Bedroom I                           | $2.7 \times 5.9 \text{m}$ | 8'10''×19'4''        |                                     |                     |                      |
| TIA                                 | 45.6m <sup>2</sup>        | 490.6ft <sup>2</sup> |                                     |                     |                      |