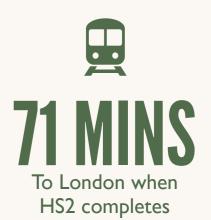

### Glasgow Edinburgh Newcastle York Leeds Liverpool Birmingham4 Chester Cambridge Oxford London By Rail Already well connected to the rest these significant savings, it's also set of the UK HS2 is set to slash travel to provide from welcome relief to the current Manchester transport times from Manchester to other key UK destinations. As well as system. HS2 From Manchester Current To Birmingham 86 mins 58 mins 55 mins 33 mins To Leeds To Liverpool 50 mins 35 mins To London 126 mins 71 mins hs2.org.uk