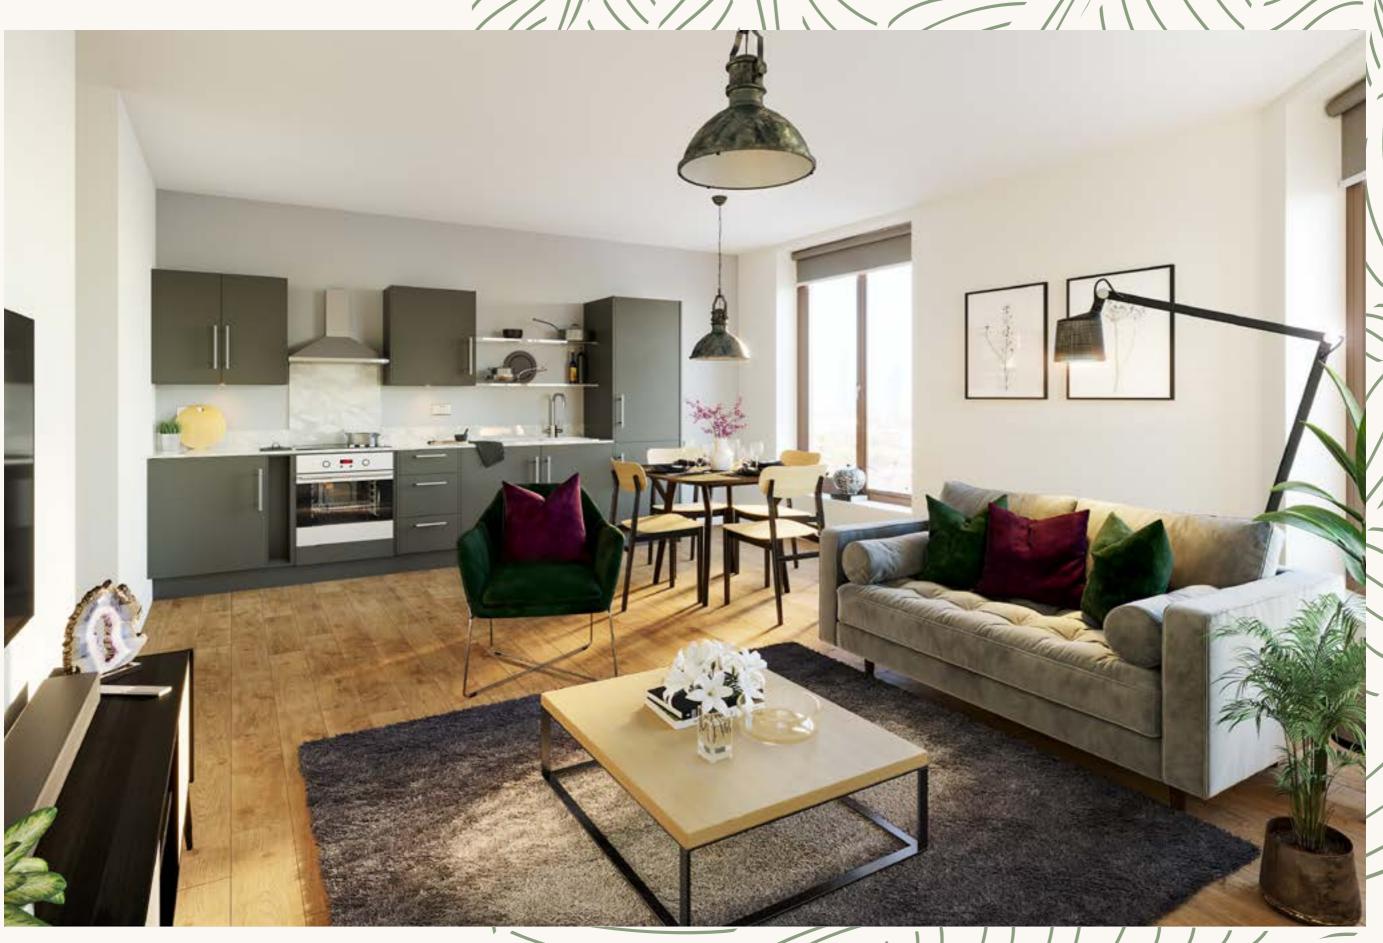

# DISCOVER YOUR PERFECT HOME.

Kitchen/ Living/ Dining (I Bed)

Computer Generated Image

Kitchen/ Living/ Dining (2 Bed)

Living/ Dining (2 Bed)

Kitchen/ Living/ Dining (3 Bed)

Computer Generated Image

Living Area (3 Bed)