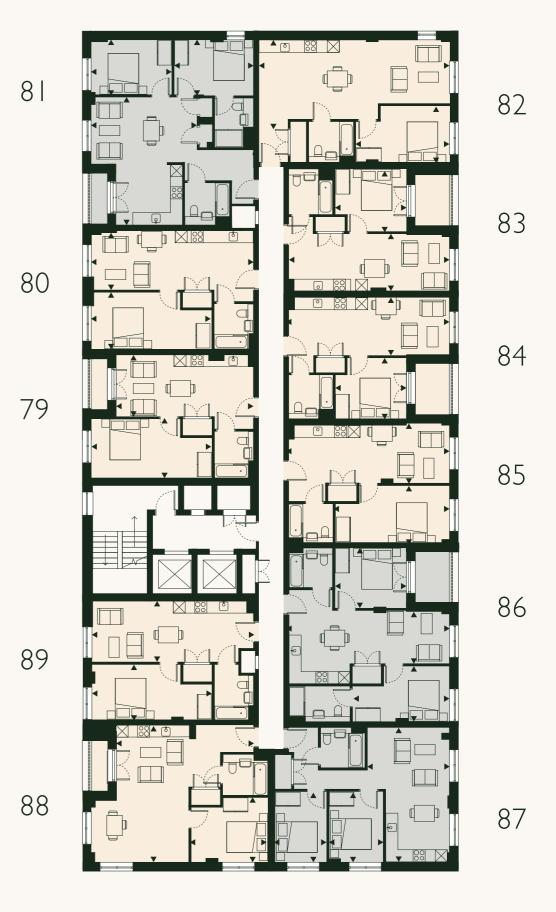

#### WARRANTY

10-year warranty with ICW

| Apartment 01          |                    |                      |
|-----------------------|--------------------|----------------------|
| Kitchen/Living/Dining | 3.4 × 7.1 m        | 11'2" × 23'4"        |
| Bedroom I             | 2.8 × 3.9m         | 9'2"× 12'10"         |
| Bedroom 2             | 2.6 × 2.5m         | 8'6'' × 8'2''        |
| Terrace               | 9.1.m <sup>2</sup> | 97.8ft²              |
| TIA                   | 56.7m <sup>2</sup> | 610.4ft <sup>2</sup> |

| Apartment 03          |                    |                 |
|-----------------------|--------------------|-----------------|
| Kitchen/Living/Dining | 3.2 × 7.2m         | 10'6'' × 23'8'' |
| Bedroom I             | 2.9 × 3.5m         | 9'6''×11'6''    |
| Bedroom 2             | 2.7 × 3.8m         | 8'10''×12'6''   |
| Terrace               | 9.0m <sup>2</sup>  | 96.8ft²         |
| TIA                   | 62.6m <sup>2</sup> | 673.3ft²        |

| Apartment 02          |                    |                      |
|-----------------------|--------------------|----------------------|
| Kitchen/Living/Dining | 3.3 × 7.2m         | 10'10'' × 23.'8''    |
| Bedroom I             | 2.8 × 3.5m         | 9'2''×11'6''         |
| Bedroom 2             | 2.7 × 3.8m         | 8'10''×12'6''        |
| Terrace               | 9.2m <sup>2</sup>  | 98.8ft <sup>2</sup>  |
| TIA                   | 62.5m <sup>2</sup> | 672.2ft <sup>2</sup> |

| Apartment 04          |                    |               |
|-----------------------|--------------------|---------------|
| Kitchen/Living/Dining | 3.1 × 9.5m         | 10'2"×31'2"   |
| Bedroom I             | 3.1 × 5.1m         | 10'2''×16'9'' |
| Bedroom 2             | 2.9 × 3.9m         | 9'6"× 12'10"  |
| Terrace               | 9.3m <sup>2</sup>  | 99.6ft²       |
| TIA                   | 73.6m <sup>2</sup> | 791.9ft²      |

| Apartment 05                        |                    |                      | Apartment 06                        |                    |                      |
|-------------------------------------|--------------------|----------------------|-------------------------------------|--------------------|----------------------|
| Kitchen/Living/Dining               | 3.0 × 7.9m         | 9'10'' × 25'11''     | Kitchen/Living/Dining               | 3.1 × 7.9m         | 10'2'' × 25'11''     |
| Bedroom I                           | 2.8 × 5.9m         | 9'2''× 19'4''        | Bedroom I                           | 2.8 × 5.9m         | 9'2''× 19'4''        |
| TIA                                 | 46.5m <sup>2</sup> | 500.7ft <sup>2</sup> | TIA                                 | 47.3m <sup>2</sup> | 509.3ft <sup>2</sup> |
| Apartmant 07                        |                    |                      | Assume out 00                       |                    |                      |
| Apartment 07  Kitchen/Living/Dining | 3.5 × 7.9m         | 11'6" × 25'11"       | Apartment 08  Kitchen/Living/Dining | 3.4 × 9.5m         | 11'2"×31'2"          |
|                                     |                    |                      |                                     |                    |                      |
| Bedroom I                           | 2.7 × 4.8m         | 8'10'' × 15'9''      | Bedroom I                           | 2.9 x 4.9m         | 9'6''× 16'1''        |
| Bedroom 2                           | 2.7 × 4.5m         | 8'10''×14'9''        | Bedroom 2                           | 2.9 × 3.8m         | 9'6''×12'6''         |
| TIA                                 | 70.8m <sup>2</sup> | 762.4ft <sup>2</sup> | TIA                                 | 73.6m <sup>2</sup> | 791.9ft²             |
| Apartment 09                        |                    |                      | Apartment 10                        |                    |                      |
| Kitchen/Living/Dining               | 3.4 × 7.4m         | I I'2" × 24'3"       | Kitchen/Living/Dining               | 3.4 × 7.4m         | 11'2"×24'3"          |
| Bedroom I                           | 2.9 x 3.1 m        | 9'6''×10'2''         | Bedroom I                           | 2.8 × 3.1 m        | 9'2''× 10'2''        |
| Bedroom 2                           | 2.6 × 3.8m         | 8'6''×12'6''         | Bedroom 2                           | 2.6 × 3.8m         | 8'6''× 12'6''        |
| TIA                                 | 62.6m <sup>2</sup> | 673.8ft <sup>2</sup> | TIA                                 | 62.5m <sup>2</sup> | 672.9ft <sup>2</sup> |
| Apartment                           |                    |                      | Apartment 12                        |                    |                      |
| Kitchen/Living/Dining               | 5.9 x 7.1m         | 19'4'' × 23'4''      | Kitchen/Living/Dining               | 3.6 × 7.9m         |                      |
| Bedroom I                           | 2.9 × 3.5m         | 9'6''×11'6''         | Bedroom I                           | 3.8 × 4.0m         | 12'6'' × 13'2''      |
| Bedroom 2                           | 3.8 × 3.0m         | 12'6'' × 9'10''      | Bedroom 2                           | 2.6 × 4.6m         | 8'6"×15'1"           |
| TIA                                 | 65.2m <sup>2</sup> | 701.5ft²             | Bedroom 3                           | 3.4 × 2.8m         | 11'2" × 9'2"         |
|                                     |                    |                      | TIA                                 | 77.8m <sup>2</sup> | 836.8ft <sup>2</sup> |

| Apartment 13                        |                           |                      | Apartment 14                        |                     |                      |
|-------------------------------------|---------------------------|----------------------|-------------------------------------|---------------------|----------------------|
| Kitchen/Living/Dining               | $3.0 \times 7.9 \text{m}$ | 9'10"×25'11"         | Kitchen/Living/Dining               | 3.1 × 7.9m          | 10'2"×25'11"         |
| Bedroom I                           | 2.8 × 5.9m                | 9'2''×19'4''         | Bedroom I                           | 2.8 × 5.9m          | 9'2''×19'4''         |
| TIA                                 | 46.5m <sup>2</sup>        | 500.7ft <sup>2</sup> | TIA                                 | 47.3m <sup>2</sup>  | 509.3ft <sup>2</sup> |
| A   [ [                             |                           |                      | A                                   |                     |                      |
| Apartment 15  Kitchen/Living/Dining | 6.3 x 5.3m                | 20'8'' × 17'5''      | Apartment 16  Kitchen/Living/Dining | 3.9 × 9.4m          | 12'10''×30'10''      |
|                                     |                           |                      |                                     |                     |                      |
| Bedroom I                           | 2.7 × 3.9m                | 8'10" × 12'10"       | Bedroom I                           | 2.8 × 4.6m          | 9'2" × 15'1"         |
| Bedroom 2                           | 2.7 × 3.9m                | 8'10'' × 12'10''     | TIA                                 | 56.1 m <sup>2</sup> | 604.3ft <sup>2</sup> |
| TIA                                 | 70.8m <sup>2</sup>        | 762.4ft²             |                                     |                     |                      |
| Apartment 17                        |                           |                      | Apartment 18                        |                     |                      |
| Kitchen/Living/Dining               | 3.0 × 9.5m                | 9'10''×31'2''        | Kitchen/Living/Dining               | 3.0 × 9.5m          | 9'10"×31'2"          |
| Bedroom I                           | 2.9 × 5.8m                | 9'6''×19'0''         | Bedroom I                           | 2.9 × 5.8m          | 9'6''×19'0''         |
| TIA                                 | 51.6m <sup>2</sup>        | 555.1ft <sup>2</sup> | TIA                                 | 51.6m <sup>2</sup>  | 555.1ft <sup>2</sup> |
|                                     |                           |                      |                                     |                     |                      |
| Apartment 19                        |                           |                      | Apartment 20                        |                     |                      |
| Kitchen/Living/Dining               | 2.8 × 7.9m                | 9'2'' × 25'11''      | Kitchen/Living/Dining               | 2.6 x 7.9m          | 8'6"×25'11"          |
| Bedroom I                           | 2.8 × 5.6m                | 9'2'' × 18'5''       | Bedroom I                           | 2.9 × 6.4m          | 9'6''×21'0''         |
| TIA                                 | 45.3m <sup>2</sup>        | 487.1ft²             | Bedroom 2                           | 2.8 × 5.6m          | 9'2"×18'5"           |
|                                     |                           |                      | TIA                                 | 71.4m <sup>2</sup>  | 768.8ft²             |
| Apartment 21                        |                           |                      | Apartment 22                        |                     |                      |
| Kitchen/Living/Dining               | 6.6 × 5.6m                | 21'8''×18'5''        | Kitchen/Living/Dining               | 3.9 × 5.3m          | 12'10"× 17'5"        |
| Bedroom I                           | 2.6 × 3.5m                | 8'6''×11'6''         | Bedroom I                           | 2.8 × 4.0m          | 9'2"× 13'2"          |
| Bedroom 2                           | 2.5 × 3.5m                | 8'2''×11'6''         | Bedroom 2                           | 3.2 × 3.3m          | 10'6''×10'10''       |
| TIA                                 | 60.2m <sup>2</sup>        | 647.6ft <sup>2</sup> | TIA                                 | 57.1 m <sup>2</sup> | 614.5ft <sup>2</sup> |
|                                     |                           |                      |                                     |                     |                      |
| Apartment 23                        |                           |                      |                                     |                     |                      |
| Kitchen/Living/Dining               | 3.1 × 7.9m                | 10'2" × 25'11"       |                                     |                     |                      |
| Bedroom I                           | $2.7 \times 5.9 \text{m}$ | 8'10''×19'4''        |                                     |                     |                      |
| TIA                                 | 45.6m <sup>2</sup>        | 490.6ft <sup>2</sup> |                                     |                     |                      |