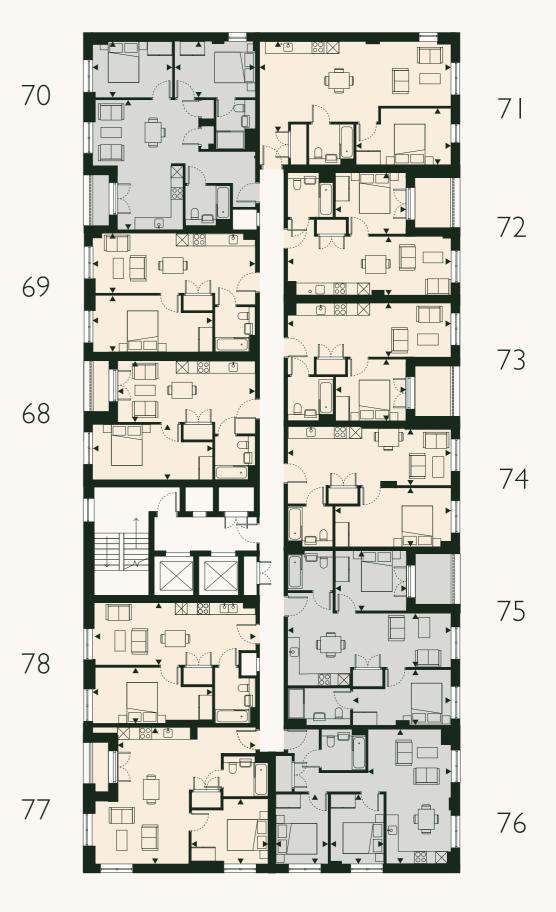

#### WARRANTY

10-year warranty with ICW

| Apartment 01          |                    |                      |
|-----------------------|--------------------|----------------------|
| Kitchen/Living/Dining | 3.4 × 7.1 m        | 11'2" × 23'4"        |
| Bedroom I             | 2.8 × 3.9m         | 9'2"× 12'10"         |
| Bedroom 2             | 2.6 × 2.5m         | 8'6'' × 8'2''        |
| Terrace               | 9.1.m <sup>2</sup> | 97.8ft²              |
| TIA                   | 56.7m <sup>2</sup> | 610.4ft <sup>2</sup> |

| Apartment 03          |                    |                 |
|-----------------------|--------------------|-----------------|
| Kitchen/Living/Dining | 3.2 × 7.2m         | 10'6'' × 23'8'' |
| Bedroom I             | 2.9 × 3.5m         | 9'6''×11'6''    |
| Bedroom 2             | 2.7 × 3.8m         | 8'10''×12'6''   |
| Terrace               | 9.0m <sup>2</sup>  | 96.8ft²         |
| TIA                   | 62.6m <sup>2</sup> | 673.3ft²        |

| Apartment 02          |                    |                      |
|-----------------------|--------------------|----------------------|
| Kitchen/Living/Dining | 3.3 × 7.2m         | 10'10'' × 23.'8''    |
| Bedroom I             | 2.8 × 3.5m         | 9'2''×11'6''         |
| Bedroom 2             | 2.7 × 3.8m         | 8'10''×12'6''        |
| Terrace               | 9.2m <sup>2</sup>  | 98.8ft <sup>2</sup>  |
| TIA                   | 62.5m <sup>2</sup> | 672.2ft <sup>2</sup> |

| Apartment 04          |                    |               |
|-----------------------|--------------------|---------------|
| Kitchen/Living/Dining | 3.1 × 9.5m         | 10'2"×31'2"   |
| Bedroom I             | 3.1 × 5.1m         | 10'2''×16'9'' |
| Bedroom 2             | 2.9 × 3.9m         | 9'6"× 12'10"  |
| Terrace               | 9.3m <sup>2</sup>  | 99.6ft²       |
| TIA                   | 73.6m <sup>2</sup> | 791.9ft²      |

| Apartment 05                        |                    |                      | Apartment 06                        |                    |                      |
|-------------------------------------|--------------------|----------------------|-------------------------------------|--------------------|----------------------|
| Kitchen/Living/Dining               | 3.0 × 7.9m         | 9'10'' × 25'11''     | Kitchen/Living/Dining               | 3.1 × 7.9m         | 10'2'' × 25'11''     |
| Bedroom I                           | 2.8 × 5.9m         | 9'2''× 19'4''        | Bedroom I                           | 2.8 × 5.9m         | 9'2''× 19'4''        |
| TIA                                 | 46.5m <sup>2</sup> | 500.7ft <sup>2</sup> | TIA                                 | 47.3m <sup>2</sup> | 509.3ft <sup>2</sup> |
| Apartmant 07                        |                    |                      | Assume out 00                       |                    |                      |
| Apartment 07  Kitchen/Living/Dining | 3.5 × 7.9m         | 11'6" × 25'11"       | Apartment 08  Kitchen/Living/Dining | 3.4 × 9.5m         | 11'2"×31'2"          |
|                                     |                    |                      |                                     |                    |                      |
| Bedroom I                           | 2.7 × 4.8m         | 8'10'' × 15'9''      | Bedroom I                           | 2.9 x 4.9m         | 9'6''× 16'1''        |
| Bedroom 2                           | 2.7 × 4.5m         | 8'10''×14'9''        | Bedroom 2                           | 2.9 × 3.8m         | 9'6''×12'6''         |
| TIA                                 | 70.8m <sup>2</sup> | 762.4ft <sup>2</sup> | TIA                                 | 73.6m <sup>2</sup> | 791.9ft²             |
| Apartment 09                        |                    |                      | Apartment 10                        |                    |                      |
| Kitchen/Living/Dining               | 3.4 × 7.4m         | I I'2" × 24'3"       | Kitchen/Living/Dining               | 3.4 × 7.4m         | 11'2"×24'3"          |
| Bedroom I                           | 2.9 x 3.1 m        | 9'6''×10'2''         | Bedroom I                           | 2.8 × 3.1 m        | 9'2''× 10'2''        |
| Bedroom 2                           | 2.6 × 3.8m         | 8'6''×12'6''         | Bedroom 2                           | 2.6 × 3.8m         | 8'6''× 12'6''        |
| TIA                                 | 62.6m <sup>2</sup> | 673.8ft <sup>2</sup> | TIA                                 | 62.5m <sup>2</sup> | 672.9ft <sup>2</sup> |
| Apartment                           |                    |                      | Apartment 12                        |                    |                      |
| Kitchen/Living/Dining               | 5.9 x 7.1m         | 19'4'' × 23'4''      | Kitchen/Living/Dining               | 3.6 × 7.9m         |                      |
| Bedroom I                           | 2.9 × 3.5m         | 9'6''×11'6''         | Bedroom I                           | 3.8 × 4.0m         | 12'6'' × 13'2''      |
| Bedroom 2                           | 3.8 × 3.0m         | 12'6'' × 9'10''      | Bedroom 2                           | 2.6 × 4.6m         | 8'6"×15'1"           |
| TIA                                 | 65.2m <sup>2</sup> | 701.5ft²             | Bedroom 3                           | 3.4 × 2.8m         | 11'2" × 9'2"         |
|                                     |                    |                      | TIA                                 | 77.8m <sup>2</sup> | 836.8ft <sup>2</sup> |

| Apartment 13                        |                           |                      | Apartment 14                        |                     |                      |
|-------------------------------------|---------------------------|----------------------|-------------------------------------|---------------------|----------------------|
| Kitchen/Living/Dining               | $3.0 \times 7.9 \text{m}$ | 9'10"×25'11"         | Kitchen/Living/Dining               | 3.1 × 7.9m          | 10'2"×25'11"         |
| Bedroom I                           | 2.8 × 5.9m                | 9'2''×19'4''         | Bedroom I                           | 2.8 × 5.9m          | 9'2''×19'4''         |
| TIA                                 | 46.5m <sup>2</sup>        | 500.7ft <sup>2</sup> | TIA                                 | 47.3m <sup>2</sup>  | 509.3ft <sup>2</sup> |
| A   [ [                             |                           |                      | A                                   |                     |                      |
| Apartment 15  Kitchen/Living/Dining | 6.3 x 5.3m                | 20'8'' × 17'5''      | Apartment 16  Kitchen/Living/Dining | 3.9 × 9.4m          | 12'10''×30'10''      |
|                                     |                           |                      |                                     |                     |                      |
| Bedroom I                           | 2.7 × 3.9m                | 8'10" × 12'10"       | Bedroom I                           | 2.8 × 4.6m          | 9'2" × 15'1"         |
| Bedroom 2                           | 2.7 × 3.9m                | 8'10'' × 12'10''     | TIA                                 | 56.1 m <sup>2</sup> | 604.3ft <sup>2</sup> |
| TIA                                 | 70.8m <sup>2</sup>        | 762.4ft²             |                                     |                     |                      |
| Apartment 17                        |                           |                      | Apartment 18                        |                     |                      |
| Kitchen/Living/Dining               | 3.0 × 9.5m                | 9'10''×31'2''        | Kitchen/Living/Dining               | 3.0 × 9.5m          | 9'10"×31'2"          |
| Bedroom I                           | 2.9 × 5.8m                | 9'6''×19'0''         | Bedroom I                           | 2.9 × 5.8m          | 9'6''×19'0''         |
| TIA                                 | 51.6m <sup>2</sup>        | 555.1ft <sup>2</sup> | TIA                                 | 51.6m <sup>2</sup>  | 555.1ft <sup>2</sup> |
|                                     |                           |                      |                                     |                     |                      |
| Apartment 19                        |                           |                      | Apartment 20                        |                     |                      |
| Kitchen/Living/Dining               | 2.8 × 7.9m                | 9'2'' × 25'11''      | Kitchen/Living/Dining               | 2.6 x 7.9m          | 8'6"×25'11"          |
| Bedroom I                           | 2.8 × 5.6m                | 9'2'' × 18'5''       | Bedroom I                           | 2.9 × 6.4m          | 9'6''×21'0''         |
| TIA                                 | 45.3m <sup>2</sup>        | 487.1ft²             | Bedroom 2                           | 2.8 × 5.6m          | 9'2"×18'5"           |
|                                     |                           |                      | TIA                                 | 71.4m <sup>2</sup>  | 768.8ft²             |
| Apartment 21                        |                           |                      | Apartment 22                        |                     |                      |
| Kitchen/Living/Dining               | 6.6 × 5.6m                | 21'8''×18'5''        | Kitchen/Living/Dining               | 3.9 × 5.3m          | 12'10"× 17'5"        |
| Bedroom I                           | 2.6 × 3.5m                | 8'6''×11'6''         | Bedroom I                           | 2.8 × 4.0m          | 9'2"× 13'2"          |
| Bedroom 2                           | 2.5 × 3.5m                | 8'2''×11'6''         | Bedroom 2                           | 3.2 × 3.3m          | 10'6''×10'10''       |
| TIA                                 | 60.2m <sup>2</sup>        | 647.6ft <sup>2</sup> | TIA                                 | 57.1 m <sup>2</sup> | 614.5ft <sup>2</sup> |
|                                     |                           |                      |                                     |                     |                      |
| Apartment 23                        |                           |                      |                                     |                     |                      |
| Kitchen/Living/Dining               | 3.1 × 7.9m                | 10'2" × 25'11"       |                                     |                     |                      |
| Bedroom I                           | $2.7 \times 5.9 \text{m}$ | 8'10''×19'4''        |                                     |                     |                      |
| TIA                                 | 45.6m <sup>2</sup>        | 490.6ft <sup>2</sup> |                                     |                     |                      |