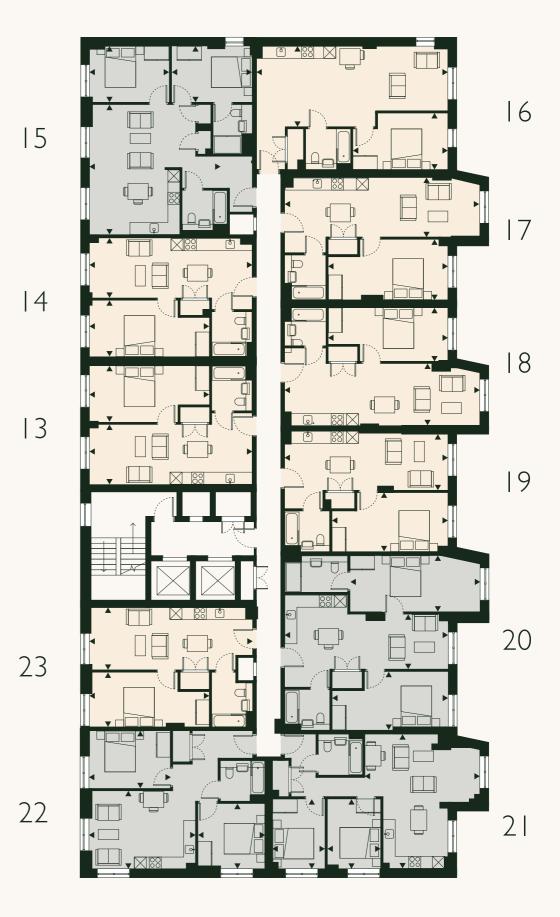

| Apartment 13                        |                           |                      | Apartment 14                        |                     |                      |
|-------------------------------------|---------------------------|----------------------|-------------------------------------|---------------------|----------------------|
| Kitchen/Living/Dining               | $3.0 \times 7.9 \text{m}$ | 9'10"×25'11"         | Kitchen/Living/Dining               | 3.1 × 7.9m          | 10'2"×25'11"         |
| Bedroom I                           | 2.8 × 5.9m                | 9'2''×19'4''         | Bedroom I                           | 2.8 × 5.9m          | 9'2''×19'4''         |
| TIA                                 | 46.5m <sup>2</sup>        | 500.7ft <sup>2</sup> | TIA                                 | 47.3m <sup>2</sup>  | 509.3ft <sup>2</sup> |
| A   [ [                             |                           |                      | A                                   |                     |                      |
| Apartment 15  Kitchen/Living/Dining | 6.3 x 5.3m                | 20'8'' × 17'5''      | Apartment 16  Kitchen/Living/Dining | 3.9 × 9.4m          | 12'10''×30'10''      |
|                                     |                           |                      |                                     |                     |                      |
| Bedroom I                           | 2.7 × 3.9m                | 8'10" × 12'10"       | Bedroom I                           | 2.8 × 4.6m          | 9'2" × 15'1"         |
| Bedroom 2                           | 2.7 × 3.9m                | 8'10'' × 12'10''     | TIA                                 | 56.1 m <sup>2</sup> | 604.3ft <sup>2</sup> |
| TIA                                 | 70.8m <sup>2</sup>        | 762.4ft²             |                                     |                     |                      |
| Apartment 17                        |                           |                      | Apartment 18                        |                     |                      |
| Kitchen/Living/Dining               | 3.0 × 9.5m                | 9'10''×31'2''        | Kitchen/Living/Dining               | 3.0 × 9.5m          | 9'10"×31'2"          |
| Bedroom I                           | 2.9 × 5.8m                | 9'6''×19'0''         | Bedroom I                           | 2.9 × 5.8m          | 9'6''×19'0''         |
| TIA                                 | 51.6m <sup>2</sup>        | 555.1ft <sup>2</sup> | TIA                                 | 51.6m <sup>2</sup>  | 555.1ft <sup>2</sup> |
|                                     |                           |                      |                                     |                     |                      |
| Apartment 19                        |                           |                      | Apartment 20                        |                     |                      |
| Kitchen/Living/Dining               | 2.8 × 7.9m                | 9'2'' × 25'11''      | Kitchen/Living/Dining               | 2.6 x 7.9m          | 8'6"×25'11"          |
| Bedroom I                           | 2.8 × 5.6m                | 9'2'' × 18'5''       | Bedroom I                           | 2.9 × 6.4m          | 9'6''×21'0''         |
| TIA                                 | 45.3m <sup>2</sup>        | 487.1ft²             | Bedroom 2                           | 2.8 × 5.6m          | 9'2"×18'5"           |
|                                     |                           |                      | TIA                                 | 71.4m <sup>2</sup>  | 768.8ft²             |
| Apartment 21                        |                           |                      | Apartment 22                        |                     |                      |
| Kitchen/Living/Dining               | 6.6 × 5.6m                | 21'8''×18'5''        | Kitchen/Living/Dining               | 3.9 × 5.3m          | 12'10"× 17'5"        |
| Bedroom I                           | 2.6 × 3.5m                | 8'6''×11'6''         | Bedroom I                           | 2.8 × 4.0m          | 9'2"× 13'2"          |
| Bedroom 2                           | 2.5 × 3.5m                | 8'2''×11'6''         | Bedroom 2                           | 3.2 × 3.3m          | 10'6''×10'10''       |
| TIA                                 | 60.2m <sup>2</sup>        | 647.6ft <sup>2</sup> | TIA                                 | 57.1 m <sup>2</sup> | 614.5ft <sup>2</sup> |
|                                     |                           |                      |                                     |                     |                      |
| Apartment 23                        |                           |                      |                                     |                     |                      |
| Kitchen/Living/Dining               | 3.1 × 7.9m                | 10'2" × 25'11"       |                                     |                     |                      |
| Bedroom I                           | $2.7 \times 5.9 \text{m}$ | 8'10''×19'4''        |                                     |                     |                      |
| TIA                                 | 45.6m <sup>2</sup>        | 490.6ft <sup>2</sup> |                                     |                     |                      |