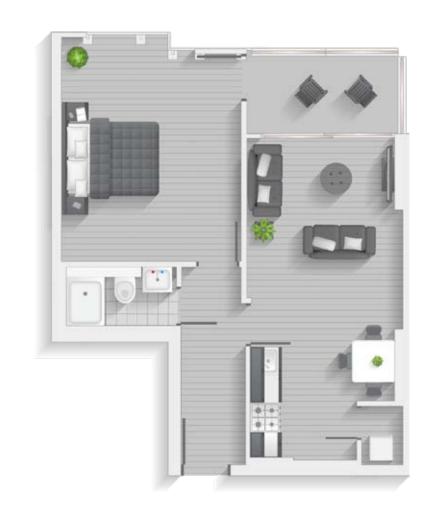

# TWO BEDROOM

Type E | Level 1-20 Apartments 05, 13, 21, 29, 37, 45, 53, 61, 69, 77, 85, 93, 101, 109, 117, 125, 133, 141, 149 & 157

| Internal Area | 69.63 sq.m. | 749.50 sq.ft. |
|---------------|-------------|---------------|
| Balcony       | 7.3 sq.m.   | 78.6 sq.ft.   |
| Total Area    | 76.93 sq.m. | 828.07 sq.ft. |