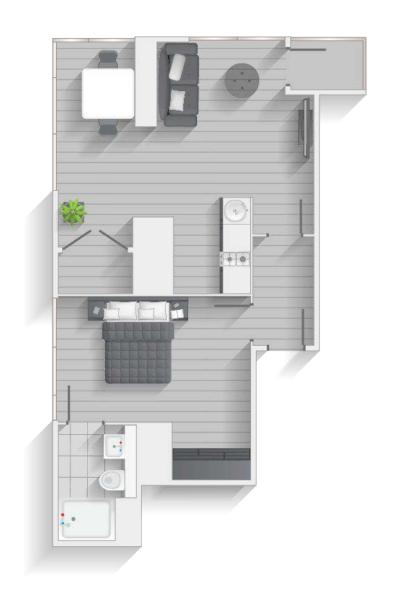

Type H | Level 1-17 Apartments 8, 16, 24, 32, 40, 48, 56, 64, 72, 80, 88, 96, 104, 112, 120, 128 & 136

| Internal Area | 42.9 sq.m. | 461.78 sq.ft. |
|---------------|------------|---------------|
| Balcony       | 3.4 sq.m.  | 36.6 sq.ft.   |
| Total Area    | 46.3 sq.m. | 498.37 sq.ft. |