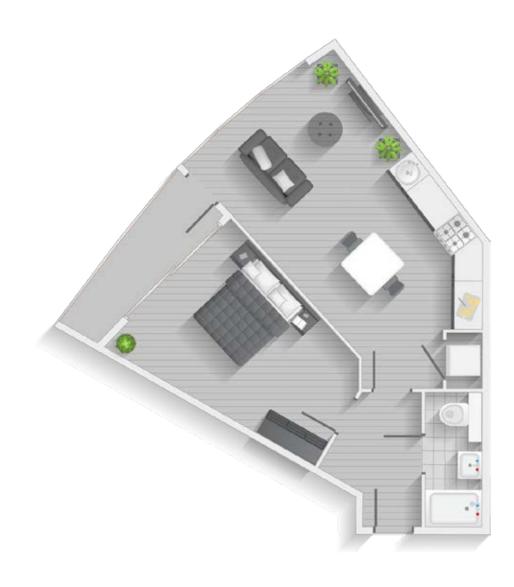

# TWO BEDROOM

Type E | Level 1-20 Apartments 05, 13, 21, 29, 37, 45, 53, 61, 69, 77, 85, 93, 101, 109, 117, 125, 133, 141, 149 & 157

| Internal Area | 69.63 sq.m. | 749.50 sq.ft. |
|---------------|-------------|---------------|
| Balcony       | 7.3 sq.m.   | 78.6 sq.ft.   |
| Total Area    | 76.93 sq.m. | 828.07 sq.ft. |