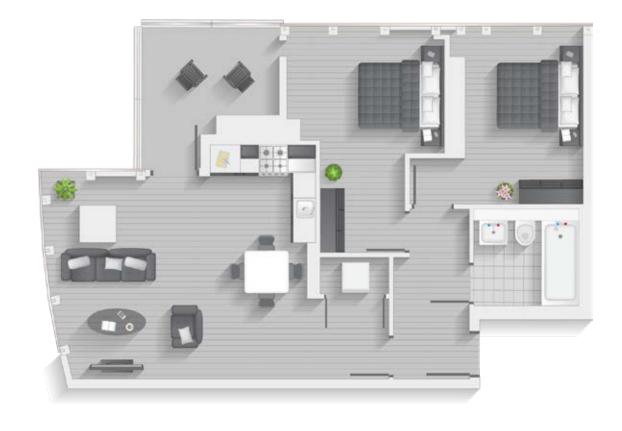

# TWO BEDROOM

Type E | Level 1-20 Apartments 05, 13, 21, 29, 37, 45, 53, 61, 69, 77, 85, 93, 101, 109, 117, 125, 133, 141, 149 & 157

| Internal Area | 69.63 sq.m. | 749.50 sq.ft. |
|---------------|-------------|---------------|
| Balcony       | 7.3 sq.m.   | 78.6 sq.ft.   |
| Total Area    | 76.93 sq.m. | 828.07 sq.ft. |