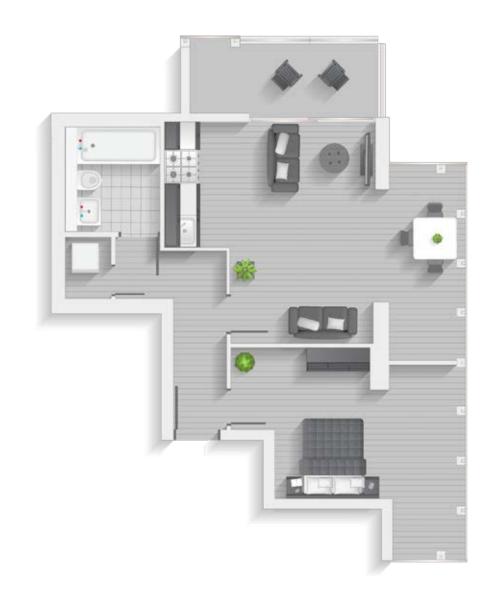

# TWO BEDROOM

Type E | Level 1-20 Apartments 05, 13, 21, 29, 37, 45, 53, 61, 69, 77, 85, 93, 101, 109, 117, 125, 133, 141, 149 & 157

| Internal Area | 69.63 sq.m. | 749.50 sq.ft. |
|---------------|-------------|---------------|
| Balcony       | 7.3 sq.m.   | 78.6 sq.ft.   |
| Total Area    | 76.93 sq.m. | 828.07 sq.ft. |