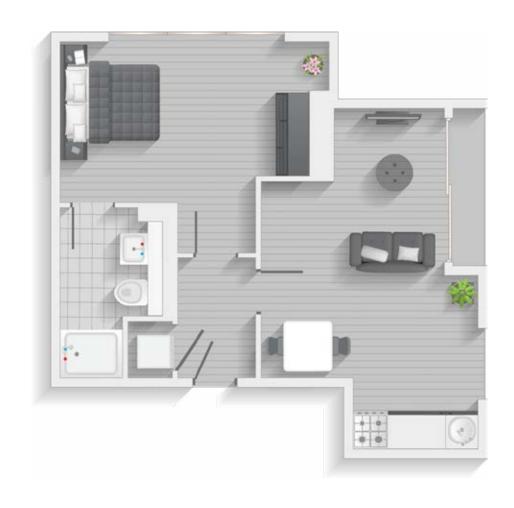

# TWO BEDROOM

Type E | Level 1-20 Apartments 05, 13, 21, 29, 37, 45, 53, 61, 69, 77, 85, 93, 101, 109, 117, 125, 133, 141, 149 & 157

| Internal Area | 69.63 sq.m. | 749.50 sq.ft. |
|---------------|-------------|---------------|
| Balcony       | 7.3 sq.m.   | 78.6 sq.ft.   |
| Total Area    | 76.93 sq.m. | 828.07 sq.ft. |