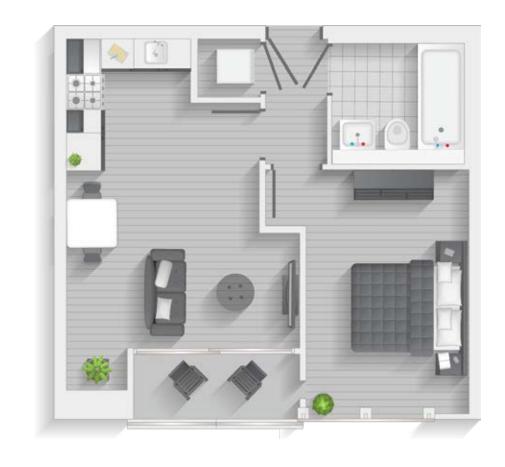

# **STUDIO FLAT**

Type A | Level 1-20 Apartments 01, 9, 17, 25, 33, 41, 49, 57, 65, 73, 81, 89, 97, 105, 113, 121, 129, 137, 145 & 153

| Internal Area | 33.9 sq.m.  | 364.9 sq.ft.  |
|---------------|-------------|---------------|
| Balcony       | 3.4 sq.m.   | 36.6 sq.ft.   |
| Total Area    | 37.30 sq.m. | 401.50 sq.ft. |