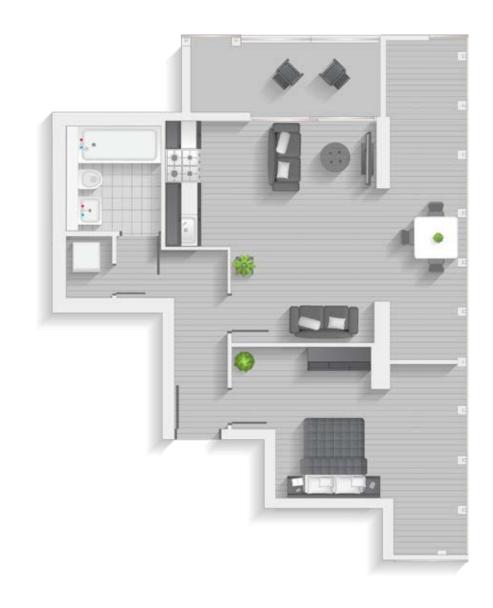

# TWO BEDROOM

Type E | Level 1-20 Apartments 05, 13, 21, 29, 37, 45, 53, 61, 69, 77, 85, 93, 101, 109, 117, 125, 133, 141, 149 & 157

| Internal Area | 69.63 sq.m. | 749.50 sq.ft. |
|---------------|-------------|---------------|
| Balcony       | 7.3 sq.m.   | 78.6 sq.ft.   |
| Total Area    | 76.93 sq.m. | 828.07 sq.ft. |