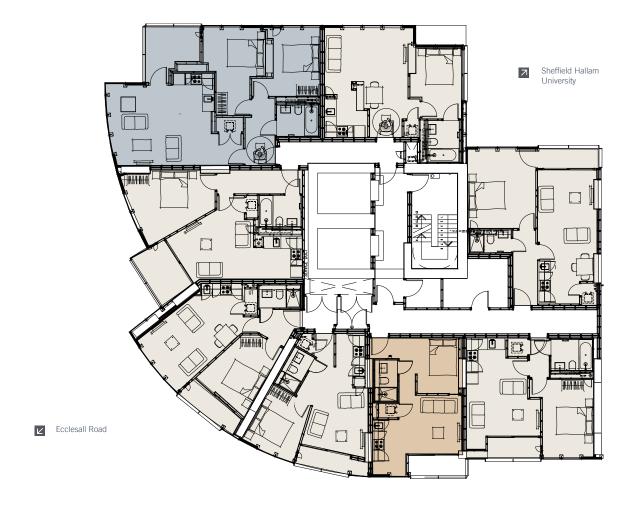

a development by

sold by:

2 Bedroom1 BedroomStudio

The University of Sheffield 7 City Centre

| LEVEL 18 - 21 |  |
|---------------|--|
| LEVEL 14 - 17 |  |
| LEVEL 08 - 13 |  |
| LEVEL 05 - 07 |  |
| LEVEL 01 - 04 |  |