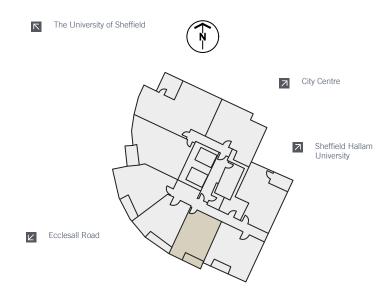

a development by

sold by:

2 Bedroom1 BedroomStudio

The University of Sheffield 7 City Centre

| LEVEL 18 - 21 |  |
|---------------|--|
| LEVEL 14 - 17 |  |
| LEVEL 08 - 13 |  |
| LEVEL 05 - 07 |  |
| LEVEL 01 - 04 |  |