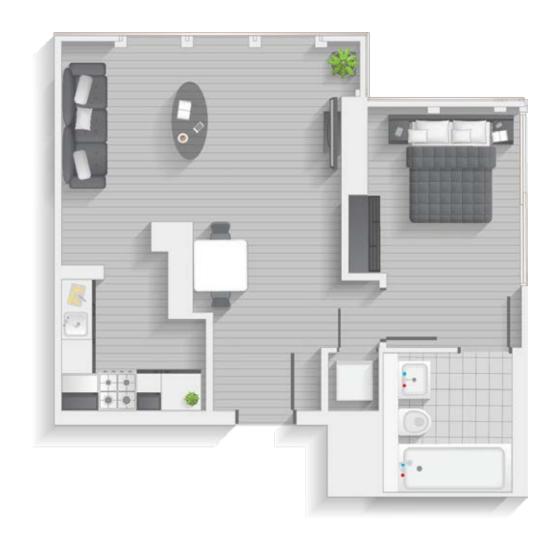

Type H | Level 1-17 Apartments 8, 16, 24, 32, 40, 48, 56, 64, 72, 80, 88, 96, 104, 112, 120, 128 & 136

| Internal Area | 42.9 sq.m. | 461.78 sq.ft. |
|---------------|------------|---------------|
| Balcony       | 3.4 sq.m.  | 36.6 sq.ft.   |
| Total Area    | 46.3 sq.m. | 498.37 sq.ft. |