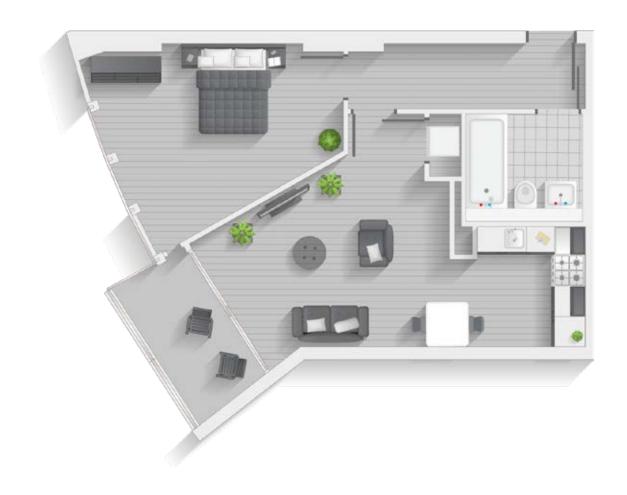

Type D | Level 1 - 4 & 15 Apartments 04, 12, 20, 28 & 116

| Internal Area | 51.50 sq.m. | 554.35 sq.ft. |
|---------------|-------------|---------------|
| Balcony       | 6.2 sq.m.   | 66.7 sq.ft.   |
| Total Area    | 57.70 sq.m. | 621.08 sq.ft. |