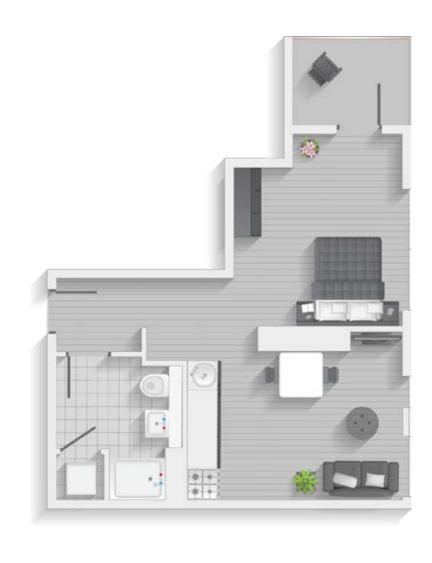

Type D | Level 1 - 4 & 15 Apartments 04, 12, 20, 28 & 116

| Internal Area | 51.50 sq.m. | 554.35 sq.ft. |
|---------------|-------------|---------------|
| Balcony       | 6.2 sq.m.   | 66.7 sq.ft.   |
| Total Area    | 57.70 sq.m. | 621.08 sq.ft. |

| Internal Area | 53.40 sq.m. | 574.80 sq.ft. |
|---------------|-------------|---------------|
| Balcony       | 6.2 sq.m.   | 66.7 sq.ft.   |
| Total Area    | 59.65 sq.m. | 641.53 sq.ft. |