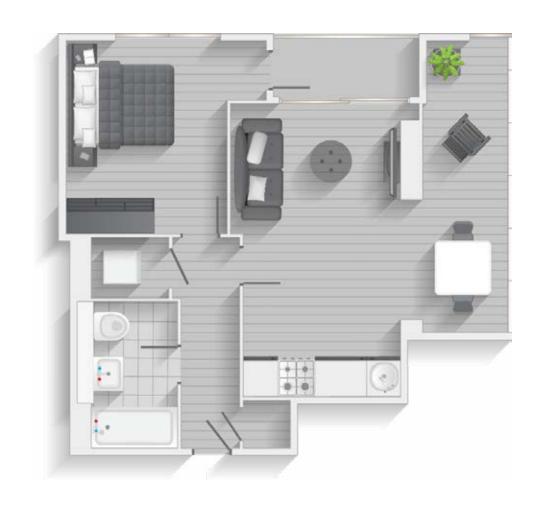

# TWO BEDROOM

Type E | Level 1-20 Apartments 05, 13, 21, 29, 37, 45, 53, 61, 69, 77, 85, 93, 101, 109, 117, 125, 133, 141, 149 & 157

| Internal Area | 69.63 sq.m. | 749.50 sq.ft. |
|---------------|-------------|---------------|
| Balcony       | 7.3 sq.m.   | 78.6 sq.ft.   |
| Total Area    | 76.93 sq.m. | 828.07 sq.ft. |