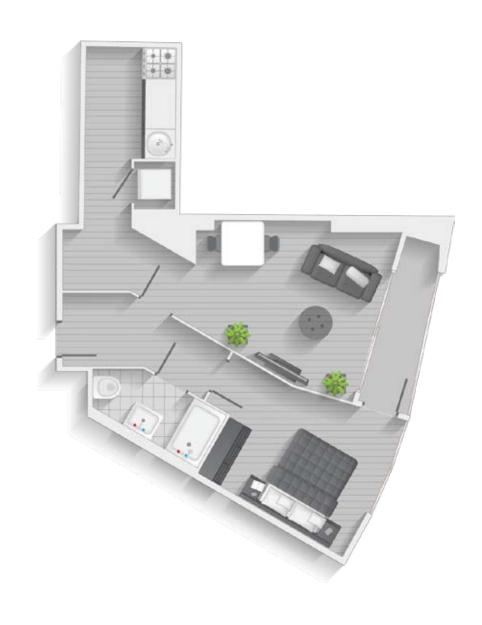

# TWO BEDROOM

Type E | Level 1-20 Apartments 05, 13, 21, 29, 37, 45, 53, 61, 69, 77, 85, 93, 101, 109, 117, 125, 133, 141, 149 & 157

| Internal Area | 69.63 sq.m. | 749.50 sq.ft. |
|---------------|-------------|---------------|
| Balcony       | 7.3 sq.m.   | 78.6 sq.ft.   |
| Total Area    | 76.93 sq.m. | 828.07 sq.ft. |