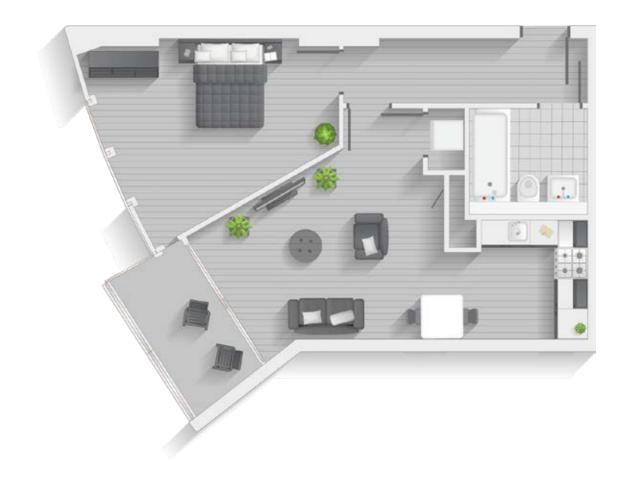

| Internal Area | 53.40 sq.m. | 574.80 sq.ft. |
|---------------|-------------|---------------|
| Balcony       | 6.2 sq.m.   | 66.7 sq.ft.   |
| Total Area    | 59.65 sq.m. | 641.53 sq.ft. |