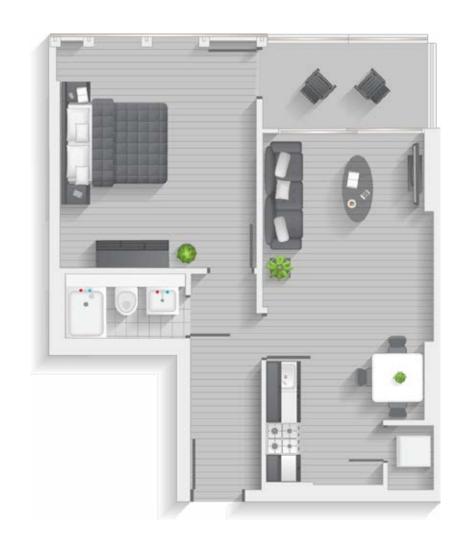

# TWO BEDROOM

Type E | Level 1-20 Apartments 05, 13, 21, 29, 37, 45, 53, 61, 69, 77, 85, 93, 101, 109, 117, 125, 133, 141, 149 & 157

| Internal Area | 69.63 sq.m. | 749.50 sq.ft. |
|---------------|-------------|---------------|
| Balcony       | 7.3 sq.m.   | 78.6 sq.ft.   |
| Total Area    | 76.93 sq.m. | 828.07 sq.ft. |