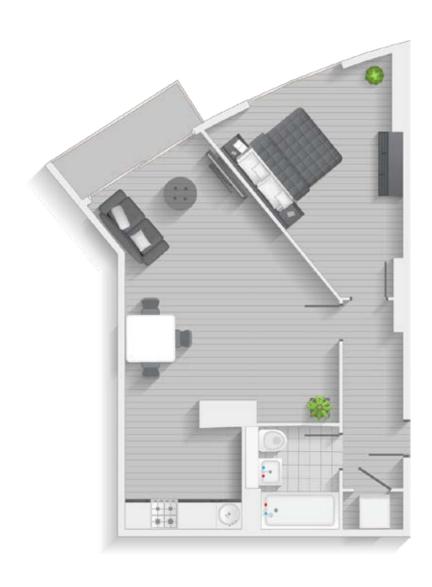

# **STUDIO FLAT**

Type A | Level 1-20 Apartments 01, 9, 17, 25, 33, 41, 49, 57, 65, 73, 81, 89, 97, 105, 113, 121, 129, 137, 145 & 153

| Internal Area | 33.9 sq.m.  | 364.9 sq.ft.  |
|---------------|-------------|---------------|
| Balcony       | 3.4 sq.m.   | 36.6 sq.ft.   |
| Total Area    | 37.30 sq.m. | 401.50 sq.ft. |