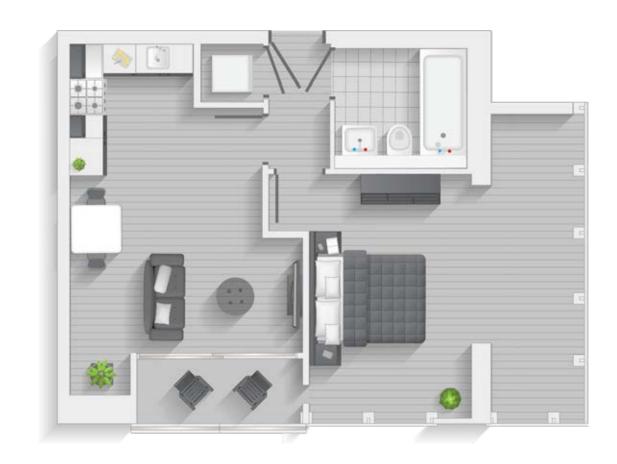

Type D | Level 1 - 4 & 15 Apartments 04, 12, 20, 28 & 116

| Internal Area | 51.50 sq.m. | 554.35 sq.ft. |
|---------------|-------------|---------------|
| Balcony       | 6.2 sq.m.   | 66.7 sq.ft.   |
| Total Area    | 57.70 sq.m. | 621.08 sq.ft. |

| Internal Area | 53.40 sq.m. | 574.80 sq.ft. |
|---------------|-------------|---------------|
| Balcony       | 6.2 sq.m.   | 66.7 sq.ft.   |
| Total Area    | 59.65 sq.m. | 641.53 sq.ft. |