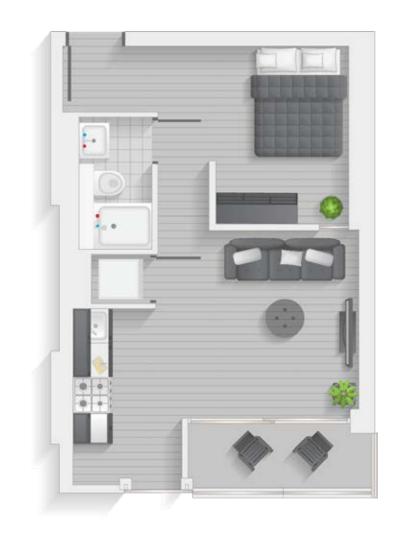

Type B | Level 1-20

| Internal Area | 36.0 sq.m. | 387.5 sq.ft.  |
|---------------|------------|---------------|
| Balcony       | 3.7 sq.m.  | 39.8 sq.ft.   |
| Total Area    | 39.7 sq.m. | 427.33 sq.ft. |