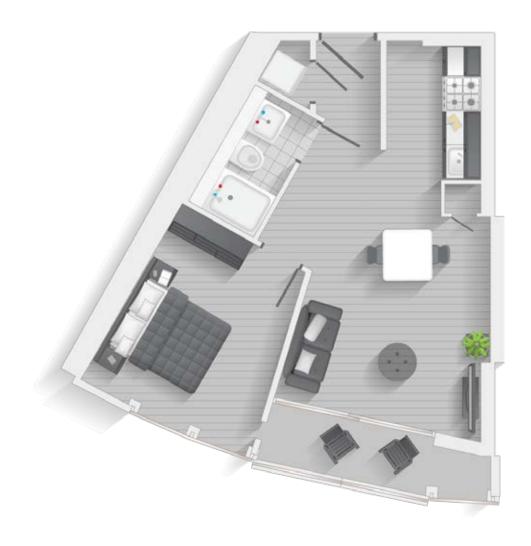

# TWO BEDROOM

Type E | Level 1-20 Apartments 05, 13, 21, 29, 37, 45, 53, 61, 69, 77, 85, 93, 101, 109, 117, 125, 133, 141, 149 & 157

| Internal Area | 69.63 sq.m. | 749.50 sq.ft. |
|---------------|-------------|---------------|
| Balcony       | 7.3 sq.m.   | 78.6 sq.ft.   |
| Total Area    | 76.93 sq.m. | 828.07 sq.ft. |