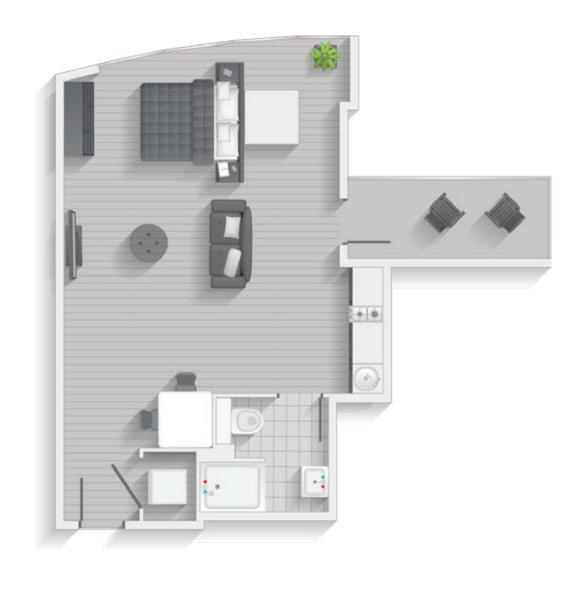

# STUDIO FLAT

Apartment 165 | Level 21

| Internal Area | 34.35 sq.m. | 369.74 sq.ft. |
|---------------|-------------|---------------|
| Balcony       | 4.5 sq.m.   | 48.4 sq.ft.   |
| Total Area    | 38.85 sq.m. | 418.18 sq.ft. |