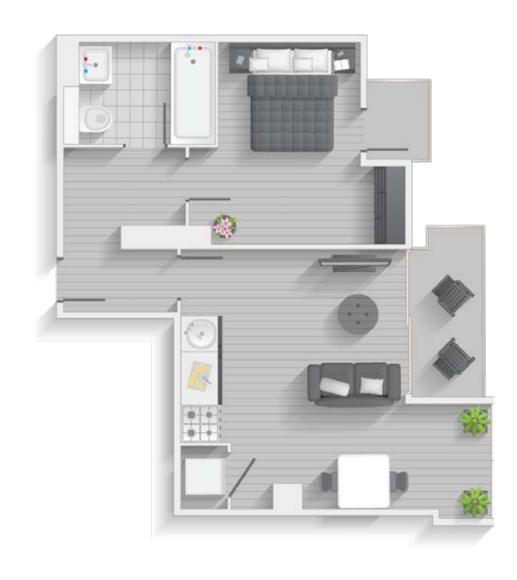

# TWO BEDROOM

Type E | Level 1-20 Apartments 05, 13, 21, 29, 37, 45, 53, 61, 69, 77, 85, 93, 101, 109, 117, 125, 133, 141, 149 & 157

| Internal Area | 69.63 sq.m. | 749.50 sq.ft. |
|---------------|-------------|---------------|
| Balcony       | 7.3 sq.m.   | 78.6 sq.ft.   |
| Total Area    | 76.93 sq.m. | 828.07 sq.ft. |