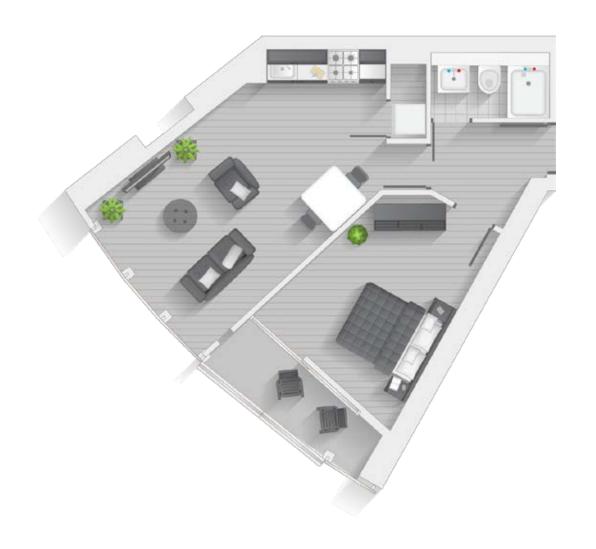

# TWO BEDROOM

Type E | Level 1-20 Apartments 05, 13, 21, 29, 37, 45, 53, 61, 69, 77, 85, 93, 101, 109, 117, 125, 133, 141, 149 & 157

| Internal Area | 69.63 sq.m. | 749.50 sq.ft. |
|---------------|-------------|---------------|
| Balcony       | 7.3 sq.m.   | 78.6 sq.ft.   |
| Total Area    | 76.93 sq.m. | 828.07 sq.ft. |