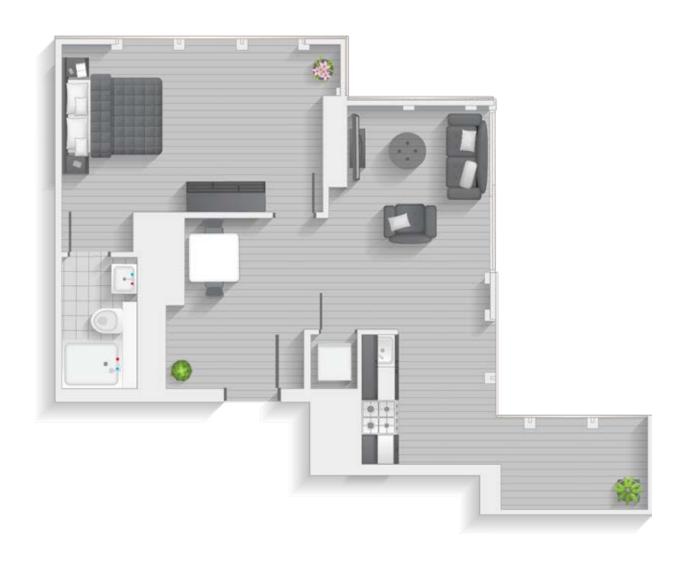

Type D | Level 1 - 4 & 15 Apartments 04, 12, 20, 28 & 116

| Internal Area | 51.50 sq.m. | 554.35 sq.ft. |
|---------------|-------------|---------------|
| Balcony       | 6.2 sq.m.   | 66.7 sq.ft.   |
| Total Area    | 57.70 sq.m. | 621.08 sq.ft. |

| Internal Area | 53.40 sq.m. | 574.80 sq.ft. |
|---------------|-------------|---------------|
| Balcony       | 6.2 sq.m.   | 66.7 sq.ft.   |
| Total Area    | 59.65 sq.m. | 641.53 sq.ft. |